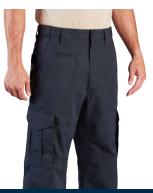

### SUMMERWEIGHT TACTICAL PANT

- Breathable / quick-dry UPF 50 fabric
- Rigid waistband with reinforced button
- Dual function hand pockets with knife reinforcement
- Side zippered pocket with patch pocket and flap closure
- Zippered back pockets
- Gusseted crotch
- Covert back pocket
- Mesh pocket bags
- Athletic Fit (see pg. 93)
- NTOA member tested and approved
- Imported

Men's Pant (F5258-3C)

### Women's Pant (F5296-3C)

4.2 oz 94% nylon / 6% spandex ripstop **Men's** 30 – 44 even sizes (30, 32, 34, 36 inseam) 28, 46 - 54 even sizes (37.5 unhemmed\*)

Women's 2 - 24 even sizes (36.5 unhemmed\*) \*Free hemming on open inseams

allov 080

LAPD navy 450