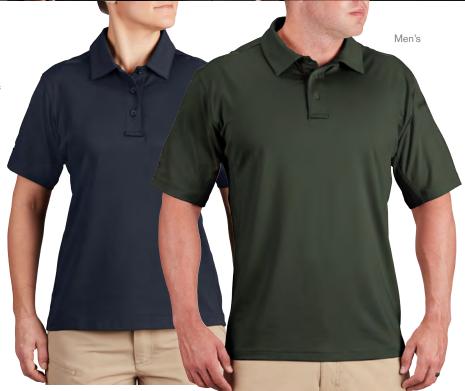

### **SNAG-FREE POLO**

QUICK-DRY

No snagging, no picking, no pilling. This innovative, premium fabric stands up to anything that comes your way.

- Snag- and pill-free
- Quick-dry
- Anti-odor
- Ribbed knit collar with integrated stays
- Pen pocket at left sleeve
- Side panel inset for increased mobility
- NTOA member tested and approved
- Imported

### Men's short sleeve (F5322-0A)

### Men's long sleeve (F5362-0A)

5.2 oz 100% polyester double piqué knit XS - 8XL

black, heather grey, white, silver tan, dark green, LAPD navy, light blue\*
\*available up to 5XL only

### Women's short sleeve (F5329-0A)

5.2 oz 100% polyester double piqué knit XS - 4XL

black, heather grey, white, silver tan, dark green, LAPD navy, light blue