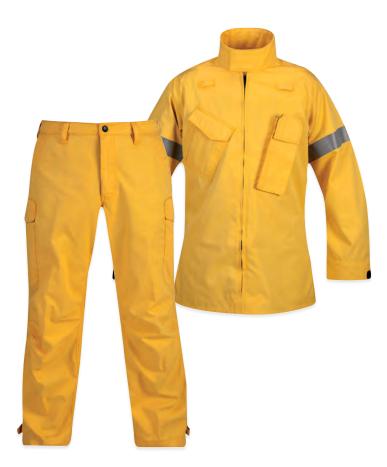

### WILDLAND OVERSHIRT AND OVERPANT

Keep flames at bay and be seen in high visibility yellow. Both items are UL certified to NFPA® 1977 and 1975 Cal Fire approved.

### Overshirt (F5307-2L)

- Nomex® zipper front closure with internal storm flap
- Extended "stand up" collar with hook and loop closure
- Internal hanger loop sewn in to the center back collar
- Articulated, pleated elbows
- Hook and loop adjustable cuffs
- Imported

### Overpant (F5299-2L)

- Nomex® zipper front closure with internal storm flap
- Elastic back waistband with 6+1 bar-tack reinforced belt loops
- Hook and loop pass through pocket openings
- Two welt style seat pockets with integrated overlapping flaps
- Articulated, double-pleated knees
- Imported

7.0 oz Sigma 4 Star™ fabric, powered by Nomex® IIIA fiber 2x1 twill weave with Hand Builder Finish S - 3XL Regular

L - 2XL Long