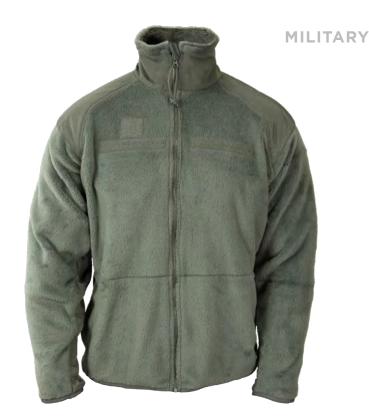

### **GEN III POLARTEC® FLEECE JACKET**

Built to work with the extended cold-weather clothing system and ready for active duty.

- Sewn to military specification GL/PD-06-03
- Polartec® Thermal Pro® fabric is 30 times more durable than traditional
- Fade- and shrink-resistant
- Nylon reinforcements at the collar, shoulders and elbows
- Hand-warmer pockets
- Two internal chest pockets
- Stretch-grid fleece side panels add comfort and breathability
- Raglan sleeves for better range of motion
- Elastic sleeve cuffs
- Imported

### F5488-0E

100% Polartec® Thermal Pro® fleece S - XL Short XS - 2XL Regular S - 2XL Long Both colors are military compliant