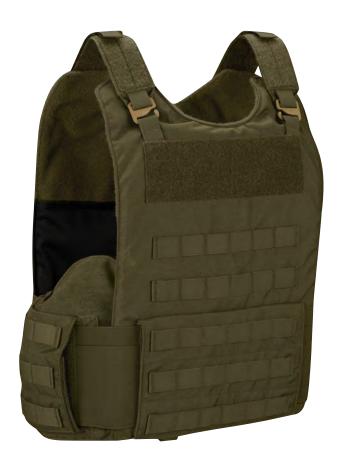

individually sized
- NTOA member tested and approved

#### **Options**

- Special threat plates
- Shirt tails

#### **4PV CARRIER (F3313-2V)**

Level II - Defender II (F3775)

Level II - OPTI-II (F3756)

Level IIIA - Defender IIIA (F3776) Level IIIA - OPTI-IIIA (F3310)

Spike 1 - SP I (F3507)

Spike 2 - SP 2 (F3569)

Spike 3 - SP 3 (F3774)

#### 4PV-FEM CARRIER (F3572-2V)

Level II - Defender II (F3779)

Level II - OPTI-II (F3757)

Level IIIA - Defender IIIA (F3780) Level IIIA - OPTI-IIIA (F3311)

Spike 1 - SP I (F3575)

Spike 2 - SP 2 (F3576)

Spike 3 - SP 3 (F3781)

black 001 white 100

coyote 236

navy 412



SHIRT TAILS are available for the 4PV/4PV-FEM vest. Contact customer service at 800,296,9690 for more information.

<sup>\*</sup>Trauma pack not included in Spike armor packages





#### **4PV-TAC**

The 4PV-TAC (Tactical) is the tactical adaptation of our revolutionary 4PV system. The 4PV-TAC cover allows users who are already issued a 4PV concealable vest to run the same armor in an overt application. The 4PV-TAC has MOLLE attachment points to allow for customization with our line of tactical pouches and ACE accessories.

- Lightweight carrier
- 360° MOLLE attachment points
- Body-facing anti-odor mesh
- Front and back loop fields for identification
- 2-point release system for easy removal
- Can hold full size hard plates
- Vest must be individually sized

#### **Options**

- ID placard
- Level III or Level IV plates
- ACE accessories

#### Carrier (F3300-2V)







#### **4PV INSERTS**

Level II - Defender II (F3775) Level II - OPTI-II (F3756) Level IIIA - Def