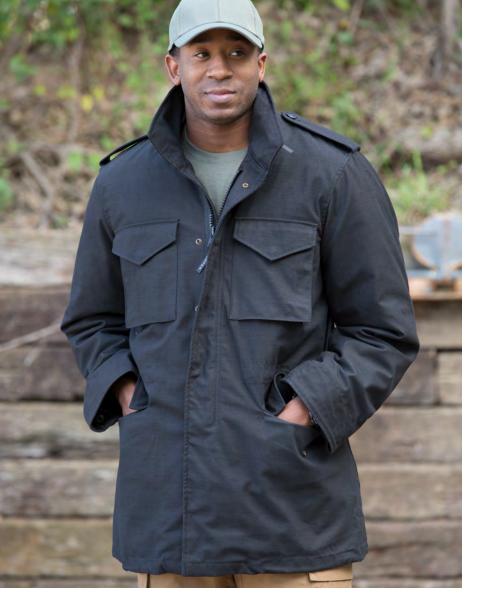

### Coat

- Fused pocket flaps and collar for clean, professional look
- Four front cargo pockets with hidden button flaps
- Felled seams throughout for enhanced durability
- Covered button front
- Chest pen pocket
- 2-piece, double-reinforced elbows
- Adjustable buttons at sleeve cuffs
- Imported

### Trouser

- 6-pocket design
- Durable drawstring leg closures
- Zipper fly with button closure
- Felled inseams, outseams and seat seams
- Fused pocket flaps for clean, professional look
- Adjustable waist tabs for secure fit
- Reinforced knee
- Imported

### Ripstop Coat (F5450-25)

60% cotton / 40% polyester ripstop

black, khaki, woodland, olive, Asian tiger stripe, woodland digital, LAPD navy

### Ripstop Trouser (F5250-25)

60% cotton / 40% polyester ripstop

black, charcoal, coyote, khaki, woodland, olive, Asian tiger stripe, woodland digital, LAPD navy

XS – 3XL Regular S – XL Long

### Twill Trouser (F5250-14)

65% polyester / 35% cotton twill black, khaki, olive, LAPD navy

No special measures