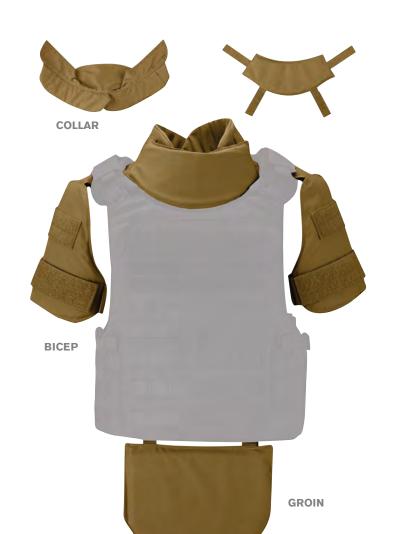

### **DUTY UNIFORM 4PV ARMOR CARRIER**

STAIN RESIST

The customizable Duty Uniform 4PV Armor Carrier with built-in pockets and badge holder is a comfortable, easy on/off armor carrier designed to match your uniform.

- To be used in conjunction with 4PV concealable carrier and ballistic inserts
- Teflon™ soil & stain protector
- Epaulets at shoulder
- Vertical pin tuck detail
- Faux button placket with camera loop
- Integrated badge tab placement
- Heavy-duty side hook and loop closure/adjustment
- Pair with Propper's Duty Armor Shirts (see above)
- Imported

### Carrier Only (F3596-2V)

100% polyester plain weave black, midnight navy, LAPD navy

MADE TO ORDER **CALL FOR INFORMATION** 

65% polyester / 35% cotton twil black, midnight navy, LAPD navy

65% polyester / 35% cotton ripstop black, sheriff's brown, khaki, midnight navy, LAPD navy