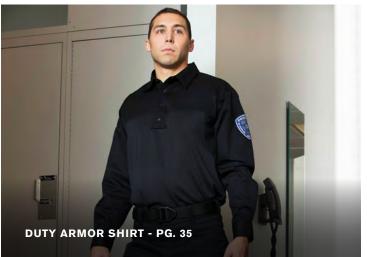

### **DUTY ARMOR SHIRT**

Professional collar and sleeves match the Duty Uniform 4PV Armor Carrier while the mesh body keeps you cool underneath.

- Teflon™ soil & stain protector applied to sleeves
- Snag- & pill-resistant knit body
- Woven fabric on arms to match carrier
- Anti-odor
- Shirt collar construction with stays
- Adjustable cuff (long-sleeve only)
- Epaulet and badge tab kit included
- Pairs with Propper's Duty Uniform 4PV Armor Carrier (see below)
- Imported

Men's short sleeve (F5381-50)

Men's long sleeve (F5387-50)

Women's short sleeve (F5811-50)

Women's long sleeve (F5812-50)

65% polyester / 35% cotton ripstop Men's XS - 5XL (short sleeve / reg long sleeve), S-3XL long (long sleeve) Women's XS - 4XL

### **DUTY UNIFORM 4PV ARMOR CARRIER**

STAIN RESIST

The customizable Duty Uniform 4PV Armor Carrier with built-in pockets and badge holder is a comfortable, easy on/off armor carrier designed to match your uniform.

- To be used in conjunction with 4PV concealable carrier and ballistic inserts
- Teflon™ soil & stain protector
- Epaulets at shoulder
- Vertical pin tuck detail
- Faux button placket with camera loop
- Integrated badge tab placement
- Heavy-duty side hook and loop closure/adjustment
- Pair with Propper's Duty Armor Shirts (see above)
- Imported