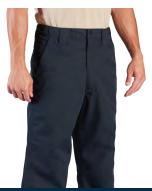

### **UNIFORM PANT**

REINFORCED STRETCH

Reinforced knee

Action-stretch wasitband for enhanced comfort

- Two double cargo pockets with open-top stash pocket (Tactical version only)
- Zipper fly with button closure
- Two back pockets with hook and loop closure
- Two front pockets with reinforced opening for folding knife or tool clip
- Drop-in welt pocket on right leg (Slick version only)
- Relaxed Fit (see pg. 93)
- Imported

### Men's Tactical Pant (F5251-25)

black, charcoal, coyote, khaki, woodland, olive, LAPD navy

### Men's Slick Pant (F5911-25)

black, charcoal, coyote, khaki, olive, LAPD navy

### Women's Tactical Pant (F5272-25)

black, charcoal, coyote, khaki, olive, LAPD navy

### Women's Slick Pant (F5912-25)

black, charcoal, coyote, khaki, olive, LAPD navy

6.2 oz 60% cotton / 40% polyester ripstop

**Men's** 30 – 44 even sizes (30, 32, 34, 36 inseam options)

28, 46 - 54 even sizes (37.5 unhemmed\*)