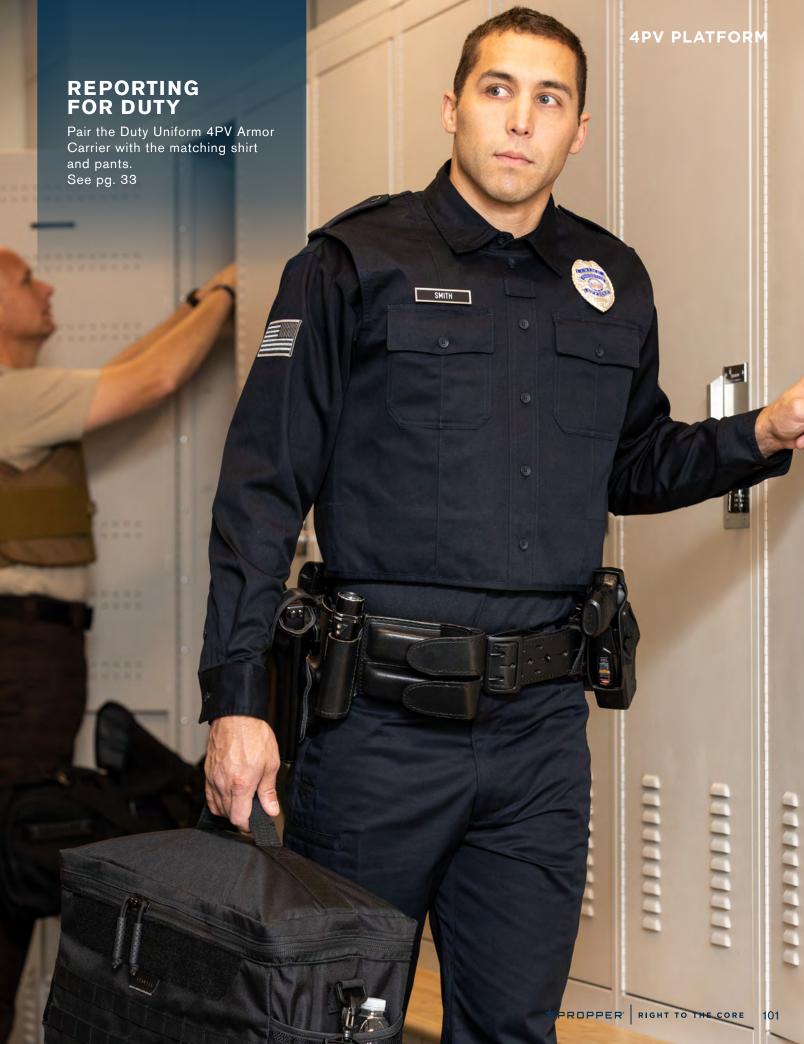

### **DUTY UNIFORM 4PV ARMOR CARRIER**

STAIN RESIST

The customizable Duty Uniform 4PV Armor Carrier with built-in pockets and badge holder is a comfortable, easy on/off armor carrier designed to match your uniform.

- To be used in conjunction with 4PV concealable carrier and ballistic inserts
- Teflon™ soil & stain protector
- Epaulets at shoulder
- Vertical pin tuck detail
- Faux button placket with camera loop
- Integrated badge tab placement
- Heavy-duty side hook and loop closure/adjustment
- Pair with Propper's Duty Armor Shirts (see above)
- Imported

### Carrier Only (F3596-2V)

100% polyester plain weave black, midnight navy, LAPD navy

MADE TO ORDER **CALL FOR INFORMATION** 

65% polyester / 35% cotton twil black, midnight navy, LAPD navy

65% polyester / 35% cotton ripstop black, sheriff's brown, khaki, midnight navy, LAPD navy