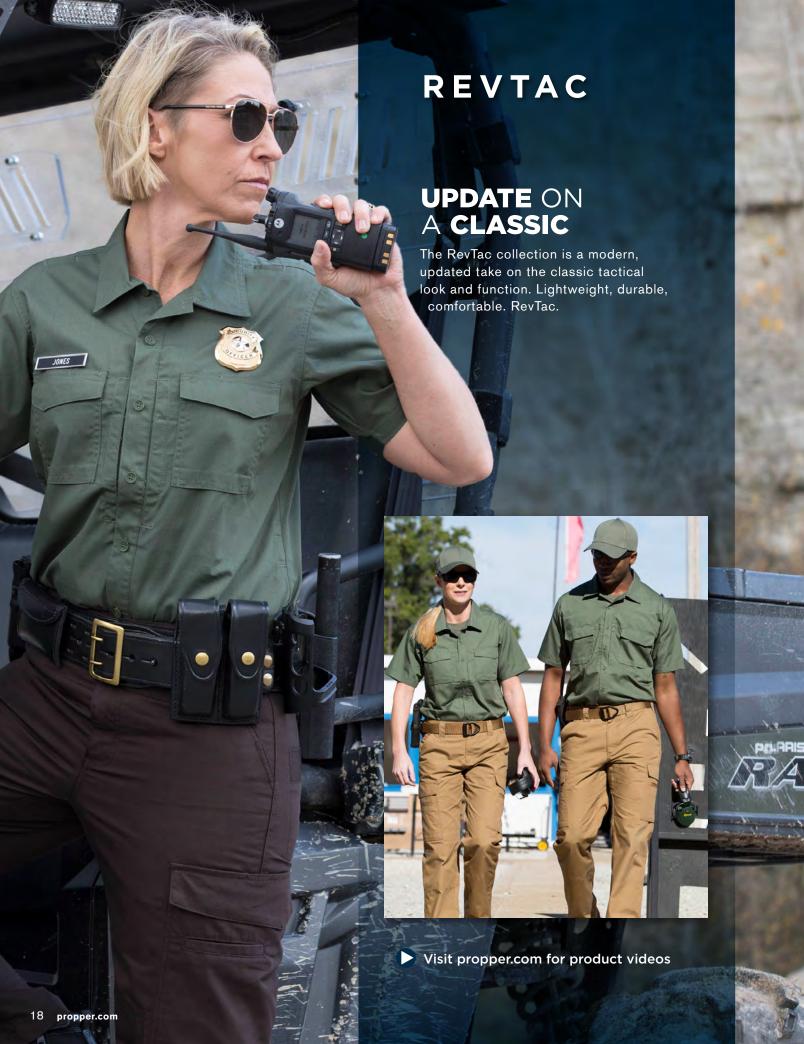

REVTAC SHIRT REVTAC

STAIN RESIST RADIO/ READ

Teflon™ fabric protector repels stains and liquids

- Convertible collar with stays
- Mic clips at shoulders
- Chest patch pocket with pen slot
- Concealed document pockets
- Faux button shirt with YKK zipper closure
- Epaulet and badge tab kit included
- Adjustable cuffs and roll-up tab (long sleeve)
- NTOA member tested and approved
- Imported

Men's short sleeve (F5303-50) Men's long sleeve (F5334-50)

### Women's short sleeve (F5316-50)

### Women's long sleeve (F5335-50)

4.5 oz 65% polyester / 35% cotton lightweight ripstop with Teflon™ fabric protector **Men's** XS - 5XL (short sleeve / reg long sleeve), S-3XL long (long sleeve) **Women's** XS - 4XL