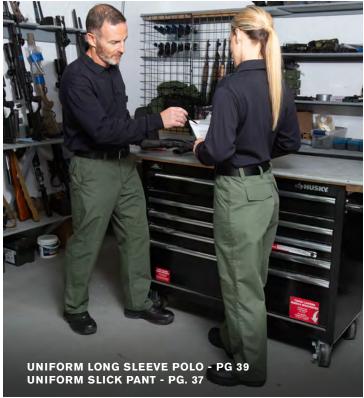

### **UNIFORM PANT**

REINFORCED STRETCH

Reinforced knee

Action-stretch wasitband for enhanced comfort

- Two double cargo pockets with open-top stash pocket (Tactical version only)
- Zipper fly with button closure
- Two back pockets with hook and loop closure
- Two front pockets with reinforced opening for folding knife or tool clip
- Drop-in welt pocket on right leg (Slick version only)
- Relaxed Fit (see pg. 93)
- Imported

### Men's Tactical Pant (F5251-25)

black, charcoal, coyote, khaki, woodland, olive, LAPD navy

### Men's Slick Pant (F5911-25)

black, charcoal, coyote, khaki, olive, LAPD navy

### Women's Tactical Pant (F5272-25)

black, charcoal, coyote, khaki, olive, LAPD navy

### Women's Slick Pant (F5912-25)

black, charcoal, coyote, khaki, olive, LAPD navy

6.2 oz 60% cotton / 40% polyester ripstop

**Men's** 30 – 44 even sizes (30, 32, 34, 36 inseam options)

28, 46 - 54 even sizes (37.5 unhemmed\*)