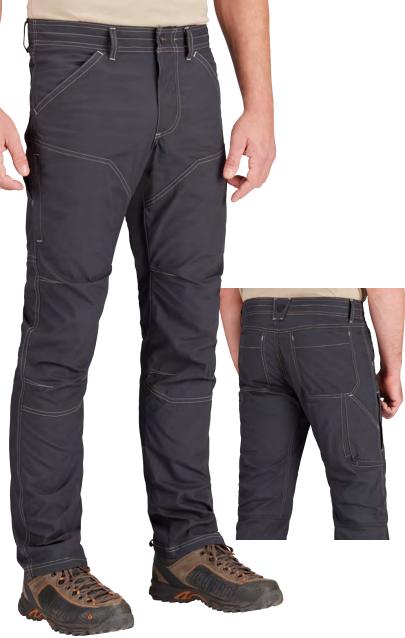

### PROPPER HLX® PANT

STRETCH

Durable water replient (DWR) treatment resists dirt and moisture

- Low-profile design
- Contoured stretch waistband
- Stretch gusset and side panel
- Ergonomic front welt mag/cell pockets
- Concealed side access and back pockets
- Men's Classic Fit / Women's Modern Fit (see pg. 93)
- NTOA member tested and approved
- Imported

### Men's Pant (F5219-5E)

### Women's Pant (F5266-5E)

5.8 oz 67% polyester / 33% cotton canvas with DWR

Men's 30 - 44 even sizes (30, 32, 34, 36 inseam)

28, 46 - 56 even sizes (37.5 unhemmed\*)

**Women's** 8 – 18 short (30 inseam)