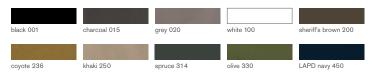

### Women's (F5295-50)

6.4 oz 65% polyester / 35% cotton lightweight ripstop with Teflon™ fabric protector

black, charcoal, grey, sheriff's brown, coyote, khaki, spruce\*, olive, ranger green\*, LAPD navy