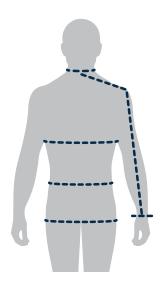

### SIZE CHARTS

Meaure at the base of the thickest part of your

Start at the center back of the neck, measure across the shoulder to the elbow and down to the wrist. Round up to the nearest half inch.

Measure under your arms, around the fullest part of your chest.

Measure around the natural waistline, keeping the tape comfortably loose.

With feet together, measure around the fullest part of the body at the seat.

Measure under your arms, around the fullest part of your bust.

#### Waist

Measure around the natural waistline, keeping the tape comfortably loose.

With feet together, measure around the fullest part of the body at the seat.

#### **MEN'S TOPS BODY MEASUREMENTS**

|        | xs        | S         | M         | L         | XL        | 2XL       | 3XL       | 4XL       | 5XL       |
|--------|-----------|-----------|-----------|-----------|-----------|-----------|-----------|-----------|-----------|
| Neck   | 13 - 13.5 | 14 - 14.5 | 15 - 15.5 | 16 - 16.5 | 17 - 17.5 | 18 - 18.5 | 19 - 19.5 | 20 - 20.5 | 21 - 21.5 |
| Chest  | 30 - 32   | 34 - 36   | 38 - 40   | 42 - 44   | 46 - 48   | 50 - 52   | 54 - 56   | 58 - 60   | 62 - 64   |
| Sleeve | 32 - 32.5 | 33 - 33.5 | 34 - 34.5 | 35 - 35.5 | 36 - 36.5 | 37 - 37.5 | 38 - 38.5 | 39 - 39.5 | 39 - 39.5 |