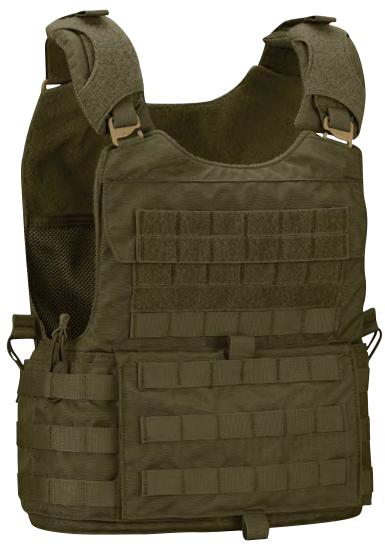

### **TACTICAL VEST**

PEN POCKET

Keep your essentials within reach without weighing yourself down.

- Interior loop lined pockets
- MOLLE compatible straps
- Loop field for identification or morale patches
- Left front pocket has dividers to secure pistol magazines
- Pen pocket on chest
- Large mesh dump pockets
- NTOA member tested and approved
- Imported

### F5427-50

6.4 oz 65% polyester / 35% cotton lightweight ripstop S-3XL

The Reversible ANSI III Jacket gives you two critical options: a black or LAPD navy uniform-standard outside that can be reversed to reveal the ultra-visible, reflective ANSI III inside when your safety depends on being seen.