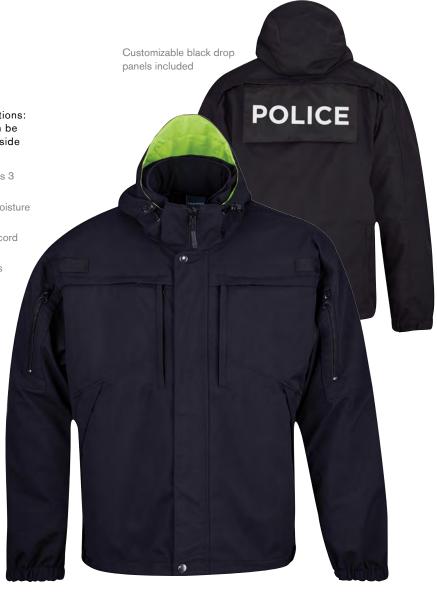

- Meets most current ANSI / ISEA 107-2015 Type R&P, Class 3
- Waterproof with sealed seams
- Durable water repellent (DWR) treatment resists dirt and moisture
- Reversible, with removable quilted liner
- Fully reversible, detachable hood with rigid brim and cinch cord
- Storm flap with reversible zipper
- Concealed chest pockets with removable pull-out ID panels
- Zippered document and tricot lined hand pockets
- Two-way side zip for ventilation and duty belt access
- Back pull-out ID panel
- Back lower dump pocket
- Mic loops on both sides
- Badge tab on ANSI side
- ANSI side has embroidery access
- Imported

### F5433-75

100% nylon plain weave (both sides) XS - 5XL Regular M - 3XL Long

### **Drop Panels**

### DPL5433-399

Hi-Viz yellow (sold separately) Set includes 2 chest and 1 back panel.

Hi-Viz yellow 399

Easily adapt to the weather. Wear the whole system together for full protection from the cold, or wear the shell or liner separately.