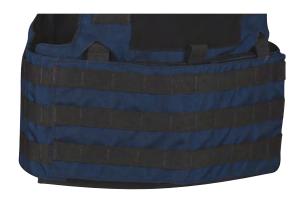

### **DUTY UNIFORM 4PV ARMOR CARRIER**

STAIN RESIST

The customizable Duty Uniform 4PV Armor Carrier with built-in pockets and badge holder is a comfortable, easy on/off armor carrier designed to match your uniform.

- To be used in conjunction with 4PV concealable carrier and ballistic inserts
- Teflon™ soil & stain protector
- Epaulets at shoulder
- Vertical pin tuck detail
- Faux button placket with camera loop
- Integrated badge tab placement
- Heavy-duty side hook and loop closure/adjustment
- Pair with Propper's Duty Armor Shirts (see above)
- Imported

### Carrier Only (F3596-2V)

100% polyester plain weave black, midnight navy, LAPD navy

MADE TO ORDER **CALL FOR INFORMATION** 

65% polyester / 35% cotton twil black, midnight navy, LAPD navy

65% polyester / 35% cotton ripstop black, sheriff's brown, khaki, midnight navy, LAPD navy