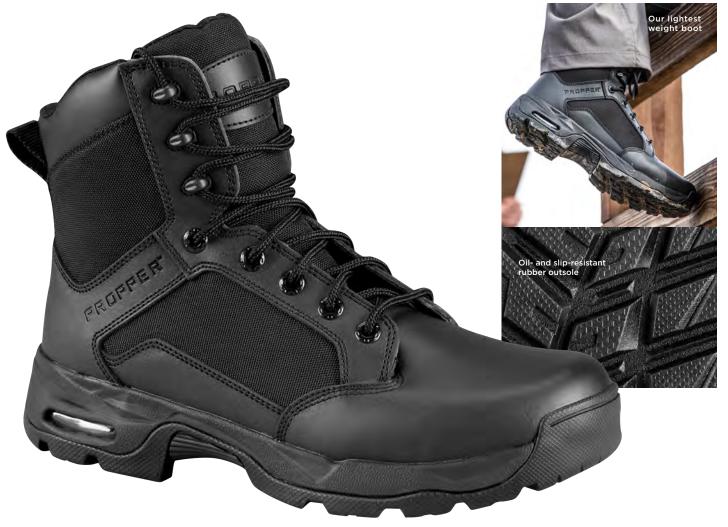

### **DURALIGHT TACTICAL BOOT**

Lightweight athletic technology reduces the impact of everyday duty.

- Engineered using true US sizing for superior fit with excellent weight distribution for all-day comfort
- Leather upper construction
- Double / triple row reinforced stitching
- Tactical nylon panel reinforcements
- Padded contour comfort collar
- Breathable lining materials
- Removable EVA contoured footbed
- Fast-rope compatible arch design resists wear from ladders and fast-roping
- Composite shank
- Quick heel pull finger loop
- NTOA member tested and approved
- Imported

### F4530-5L

US men's whole and half sizes 5-12.5, whole sizes 13-17 Medium (D) and wide (EE) widths available in sizes 5-14