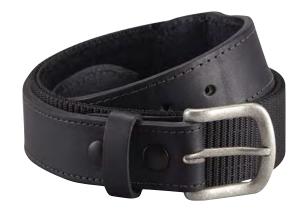

#### **EDC BELT**

Discretion is key to concealed carry. The hybrid EDC Belt provides comfortable and secure all-day support for IWB and OWB holsters.

- Front full grain, durable, comfort leather
- Back 1680D loop-lined nylon
- 1.75" width works with commercially available IWB and OWB holsters
- Silver oxide finish buckle

#### F5609-4Y

M - 4XL

Medium (32" to 34"), Large (36" to 38"), XL (40" to 42") 2XL (44"-46"), 3XL (48"-50"), 4XL (52"-54")