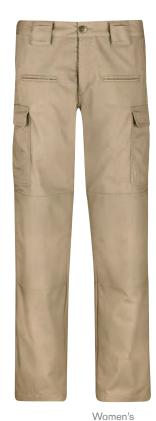

### PROPPER HLX® PANT

STRETCH

Durable water replient (DWR) treatment resists dirt and moisture

- Low-profile design
- Contoured stretch waistband
- Stretch gusset and side panel
- Ergonomic front welt mag/cell pockets
- Concealed side access and back pockets
- Men's Classic Fit / Women's Modern Fit (see pg. 93)
- NTOA member tested and approved
- Imported

### Men's Pant (F5219-5E)

### Women's Pant (F5266-5E)

5.8 oz 67% polyester / 33% cotton canvas with DWR

Men's 30 - 44 even sizes (30, 32, 34, 36 inseam)

28, 46 - 56 even sizes (37.5 unhemmed\*)

**Women's** 8 – 18 short (30 inseam)