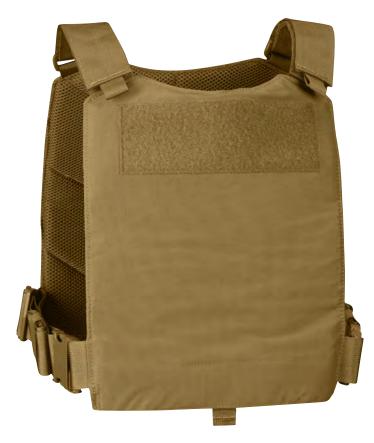

### **DUTY UNIFORM 4PV ARMOR CARRIER**

STAIN RESIST

The customizable Duty Uniform 4PV Armor Carrier with built-in pockets and badge holder is a comfortable, easy on/off armor carrier designed to match your uniform.

- To be used in conjunction with 4PV concealable carrier and ballistic inserts
- Teflon™ soil & stain protector
- Epaulets at shoulder
- Vertical pin tuck detail
- Faux button placket with camera loop
- Integrated badge tab placement
- Heavy-duty side hook and loop closure/adjustment
- Pair with Propper's Duty Armor Shirts (see above)
- Imported

### Carrier Only (F3596-2V)

100% polyester plain weave black, midnight navy, LAPD navy

MADE TO ORDER **CALL FOR INFORMATION** 

65% polyester / 35% cotton twil black, midnight navy, LAPD navy

65% polyester / 35% cotton ripstop black, sheriff's brown, khaki, midnight navy, LAPD navy