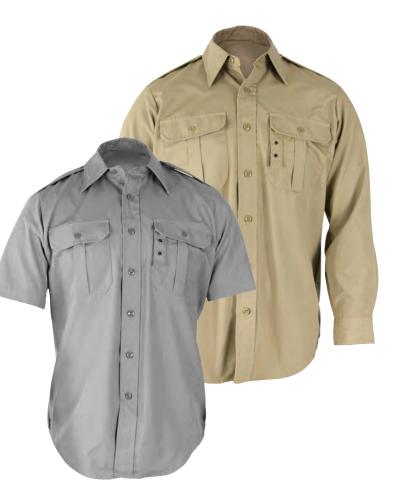

### TACTICAL DRESS SHIRT

REINFORCED

CARGO POCKETS

- Battle Rip® fabric is comfortable and durable
- Fade-, shrink-, and wrinkle-resistant
- Dress collar with collar stays
- Fused pocket flaps for clean, professional look
- Two chest pockets with button flaps
- Chest pen pocket
- Button front
- Includes optional badge tab
- Extended length for tucking into pant
- Imported

### Short sleeve (F5301-38)

black, grey, dark grey, sheriff's brown, khaki, olive, dark navy, LAPD navy

### Long sleeve (F5302-38)

black, grey, khaki, olive, dark navy, LAPD navy

Battle Rip® 65% polyester / 35% cotton ripstop

S - 3XL Long (available in long sleeve only)