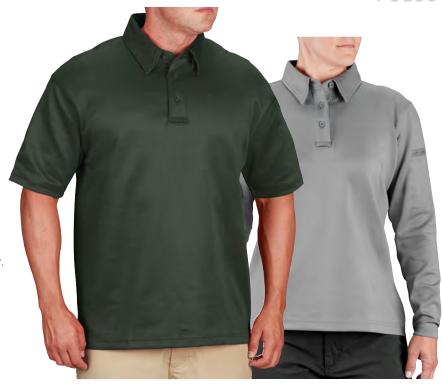

### **SUMMERWEIGHT POLO**

- Breathable / quick-dry UPF 30 fabric
- Ultra-lightweight back and underarm
- 3-button placket with mic loop
- Pen pockets at left sleeve
- Comfort flatlock seams
- NTOA member tested and approved

Front: 5.3 oz 92% polyester / 8% spandex jersey Back: 4.4 oz 100% polyester textured jersey **Men's** XS – 5XL

### **KEEP A COOL HEAD**

with matching Summerweight hats. Summerweight Cap (pg. 77) Summerweight Boonie (pg. 79)