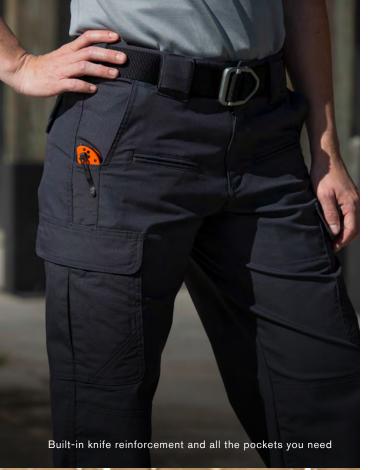

### PROPPER® AEROS PANT

LOW-PROFILE POCKETS

Exceptional performance no matter where your journey takes you with the lightweight, breathable, cotton-like feel of the Aeros pant.

- Peached waistband for extra comfort
- Eyelet snap
- Zippered side pockets
- Front hand pockets with knife reinforcement
- Athletic fit (see pg. 93)
- Imported

### PROPPER® LITHOS PANT

PREMIUM COTTON BLEND

STRETCH

Rugged and durable meets soft and breathable with a broken-in look and feel in the versatile Lithos pant.

- Double fabric scuff guards on back of legs for added durability
- Front hand pockets with knife reinforcement
- Back pockets reinforced for longer wear
- Welt cell phone pocket on back of leg
- Eyelet snap
- Athletic fit (see pg. 93)
- Imported