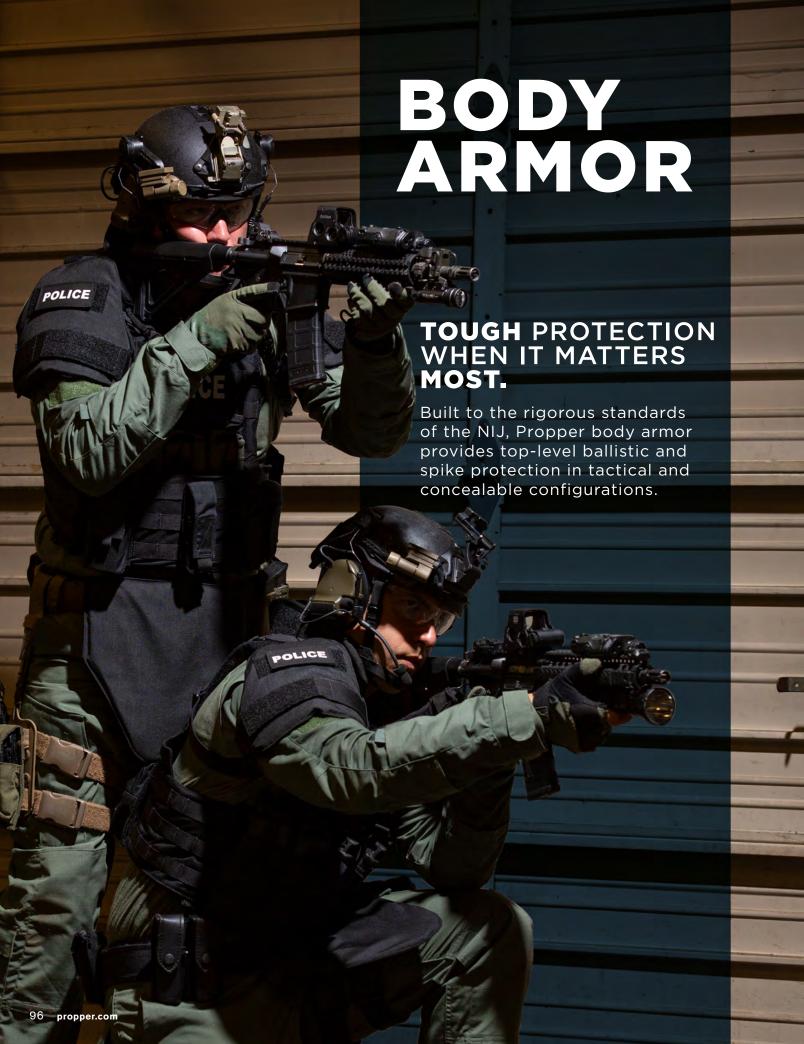

Uniform

| Services & Sizing | 92    |
|-------------------|-------|
| Body Armor        | 96    |
| 4PV Platform      | 98    |
| Two-Panel Vests   | 102   |
| Balistics         | .104  |
| Tactical Vests    | 106   |
| Armor Accessories | 114   |
| Helmets           | 118   |
| Visors & Shields  | . 120 |
| Hard Armor        | 121   |
|                   |       |