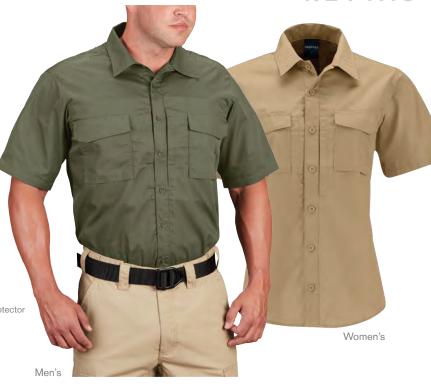

### TACTICAL SHIRT

### Stand up to the task with the comfortable, durable, and professional Tactical Shirt.

- Teflon™ fabric protector repels stains and liquids
- Convertible collar with stays
- Chest pocket with pen slots
- Concealed document pockets
- Faux button front with zipper closure
- Badge tab kit included
- Imported

### Men's lightweight ripstop short sleeve (F5311-50

### Men's lightweight ripstop long sleeve (F5312-50)

4.5 oz 65% polyester / 35% cotton lightweight ripstop XS - 4XL

S - 3XL Long (long sleeve only)

black, charcoal, grey, sheriff's brown, coyote, khaki, spruce, olive, LAPD navy