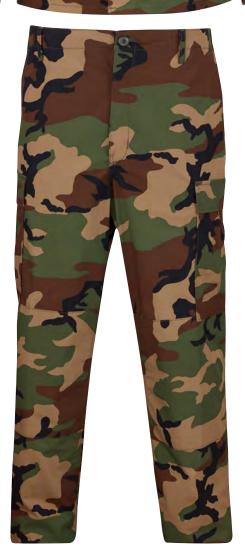

### **BDU TROUSER**

Sewn to military specification MIL-T-44047E

- Adjustable waist tabs for secure fit
- Felled seams for durability
- Reinforced seat and knee
- Fused pocket flaps for clean, professional look
- 6-pocket design (four with button flaps)
- Drain holes in bellowed pockets
- Durable drawstring leg closures
- Imported

Button fly Twill (F5201-12) 60% cotton / 40% polyester twill black, khaki, woodland, olive, dark navy

### Button fly Battle Rip® (F5201-38)

65% polyester / 35% cotton ripstop black, grey, dark grey, sheriff's brown, khaki, olive, dark navy

### **Button fly Cotton ripstop (F5201-55)**

100% cotton ripstop black, khaki, 3-color desert, woodland, olive, dark navy

### Zipper fly Battle Rip® (F5205-38)

Battle Rip® 65% polyester / 35% cotton ripstop black, LAPD navy

S-L Short

XS - 4XL Regular S - 3XL Long

\*S - L short and 3XL long are available by special order only. Please allow for manufacturing lead times.