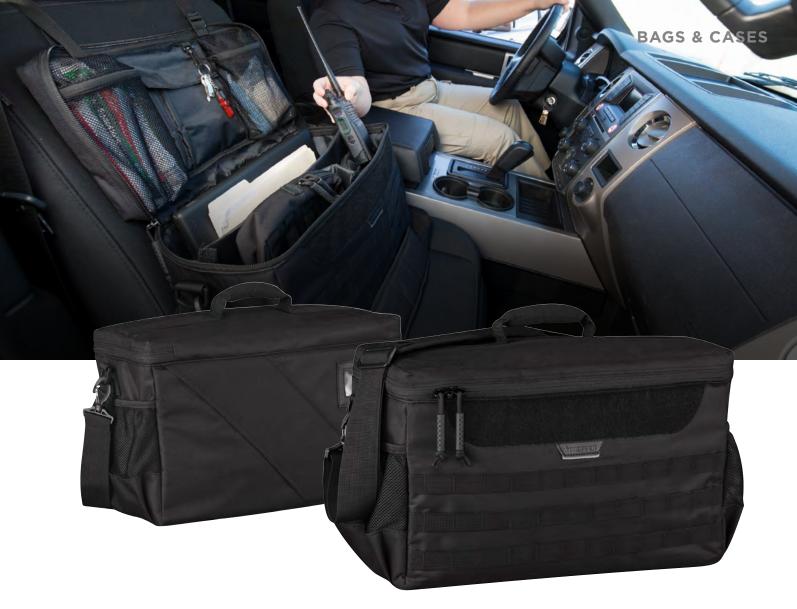

#### **PATROL BAG**

Your new favorite ride-along. Keep all your paperwork and gear secure in the passenger seat with the Patrol Bag.

- Padded for increased protection and rigidity
- Straps onto seat for optimal security
- Secure with seatbelt strap
- Adjustable interior compartments
- MOLLE compatible webbing for customization
- See-through mesh side and interior pockets
- Padded, adjustable shoulder strap
- NTOA member tested and approved
- Imported

**F5692-0A** (18" H x 9" W x 11" D) 100% 600D polyester