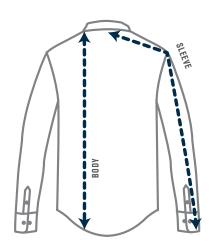

### SIZE CHARTS

Meaure at the base of the thickest part of your

Start at the center back of the neck, measure across the shoulder to the elbow and down to the wrist. Round up to the nearest half inch.

Measure under your arms, around the fullest part of your chest.

Measure around the natural waistline, keeping the tape comfortably loose.

With feet together, measure around the fullest part of the body at the seat.

Measure under your arms, around the fullest part of your bust.

#### Waist

Measure around the natural waistline, keeping the tape comfortably loose.

With feet together, measure around the fullest part of the body at the seat.

## MEN'S LONG SLEEVE WOVEN SHIRTS GARMENT MEASUREMENTS

#### STANDARD MEASUREMENTS

|        | XS R | SR   | MR   | L R  | XL R | 2XL R | 3XL R | 4XL R | 5XL R |
|--------|------|------|------|------|------|-------|-------|-------|-------|
| Sleeve | 32.5 | 33.5 | 34.5 | 35.5 | 36.5 | 37.5  | 38.5  | 38.5  | 38.5  |
| Body   | 31.5 | 32   | 32.5 | 33   | 33.5 | 34    | 34.5  | 34.5  | 34.5  |
|        | XS L | SL   | M L  | LL   | XL L | 2XL L | 3XL L | 4XL L | 5XL L |
| Sleeve | 34.5 | 35.5 | 36.5 | 37.5 | 38.5 | 39.5  | 40.5  | 40.5  | 40.5  |
| Body   | 33.5 | 34   | 34.5 | 35   | 35.5 | 36    | 36.5  | 36.5  | 36.5  |