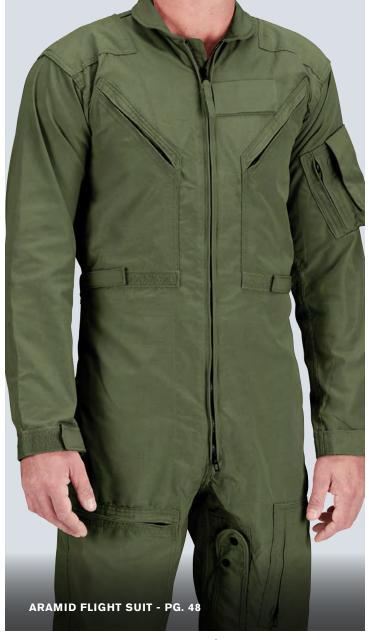

# CWU 27/P FLIGHT SUIT

The flame-resistant flight suit, worn by all U.S. flight crews, keeps you safe without weighting you down.

- Sewn to military specification YACL-WP PD 99-01 R
- NIR compliant (Nomex® version only, all colors except black)
- Felled seams throughout for enhanced durability
- Reinforced shoulders to prevent wear
- Bi-swing back inproves range of motion
- Six primary pockets with additional accessory pockets
- 2-way zipper front with cloth pull
- Adjustable hook and loop closure at sleeve cuffs
- Adjustable waist belt with hook and loop closure
- Zippered leg openings
- Imported

### F5115-46

Nomex\* flame-resistant, non-melting fabric 92% meta aramid / 5% para aramid / 3% conductive fibers black, Air Force Tan, freedom green 34 - 48 (even sizes) Short 34 - 52 (even sizes) Regular, Long

## NEW F5130-5X

Aramid heat-resistant, non-melting fabric 92% meta aramid / 5% para aramid / 3% conductive fibers Air Force Tan, freedom green 34 - 48 (even sizes) Short 34 - 52 (even sizes) Regular, Long

la la alta OO4

Air Force tan 221

freedom green 388