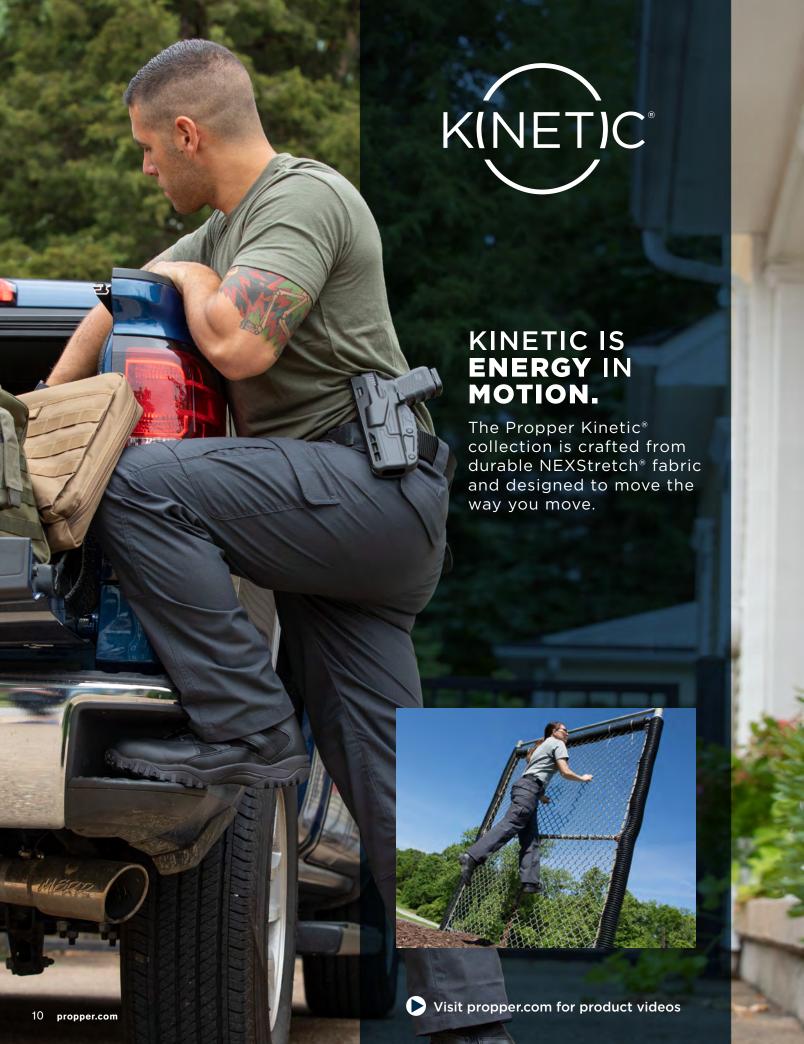

### PROPPER KINETIC® PANT

STRETCH STAIN RESIST SLIDER WAIST

- Slider waistband with internal shirt gripper (Men's)
- Contoured waistband (Women's)
- Notched hand pockets with knife reinforcement
- Ambidextrous magazine/cell pockets
- Side cargo pocket with interior divider
- Gusseted crotch
- Reinforced knee with internal opening for pads
- Back welt pockets with flaps
- Men's Classic Fit / Women's Modern Fit (see pg. 93)
- NTOA member tested and approved
- Imported

### Men's Pant (F5294-4X)

### Women's Pant (F5259-4X)

6.5 oz 79% polyester / 21% cotton ripstop NEXStretch® fabric with Teflon™ fabric protector Men's 30 - 44 even sizes (30, 32, 34, 36 inseam)

28, 46 - 56 even sizes (37.5 unhemmed\*)