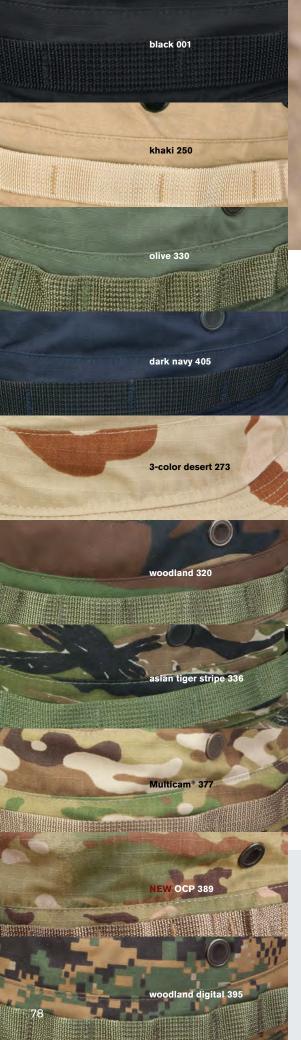

#### **BOONIE**

Protect yourself from the elements with the original sun hat.

- Sewn to military specification MIL-H-44105B
- Metal vent holes
- Adjustable chin strap
- 2 3/8" brim width
- Imported

#### F5501-55

100% cotton ripstop black, khaki, 3-color desert, woodland, olive, dark navy

#### 5502-38

Battle Rip $^{\otimes}$  65% polyester / 35% cotton ripstop MultiCam $^{\otimes}$ 

#### F5502-21

50% nylon / 50% cotton ripstop OCP

#### F5502-25

60% cotton / 40% polyester ripstop Asian tiger stripe, woodland digital

Sizes 7, 7 1/4, 7 1/2, 7 3/4