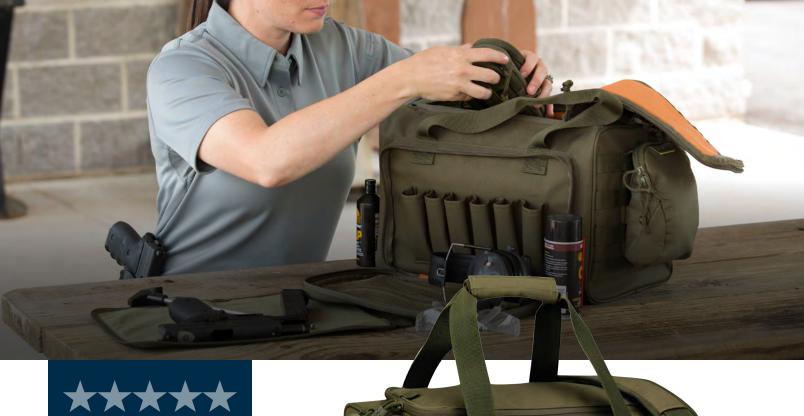

#### **DUSTIN PLUTH**

FIREARMS INSTRUCTOR / COMPETITIVE SHOOTER

Great modular design. This bag is the perfect size for a day at the range.

- Dana O.

Padded and loaded with organization features to keep your range gear handy.

- Padded on all sides for increased protection and rigidity
- Front pocket contains six pistol magazine slots
- Rear pocket contains loop field and removable fold out mat
- MOLLE compatible webbing for customization
- Padded adjustable shoulder strap
- Two adjustable internal dividers
- Free removable hook and loop organizer panel
- NTOA member tested and approved
- Imported

**F5638-0A** (10" H x 15" W x 9" D) 100% polyester

black 001

olive 330