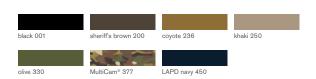

### Women's (F5295-50)

6.4 oz 65% polyester / 35% cotton lightweight ripstop with Teflon™ fabric protector

black, charcoal, grey, sheriff's brown, coyote, khaki, spruce\*, olive, ranger green\*, LAPD navy