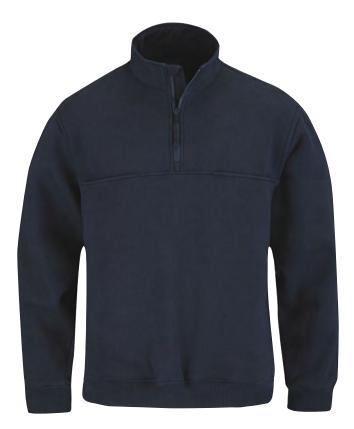

### **COLD WEATHER DUTY FLEECE**

Keep warm and look professional in the Cold Weather Duty Fleece that is loaded with performance features.

- Anti-static cling, pill-resistant fleece for professional appearance
- Polyester woven accents at stress/abrasion points
- Fully lined
- 5-pocket design
- Side seam zip for duty belt access
- Badge tab kit included
- YKK zippers
- Imported

### F5431-4W

9.7 oz 100% polyester fleece XS – 5XL Regular M – 3XL Long