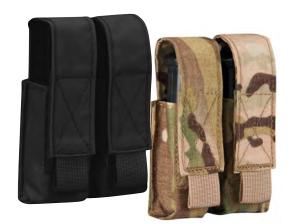

### **TACTICAL VEST**

PEN POCKET

Keep your essentials within reach without weighing yourself down.

- Interior loop lined pockets
- MOLLE compatible straps
- Loop field for identification or morale patches
- Left front pocket has dividers to secure pistol magazines
- Pen pocket on chest
- Large mesh dump pockets
- NTOA member tested and approved
- Imported

### F5427-50

6.4 oz 65% polyester / 35% cotton lightweight ripstop S-3XL

The Reversible ANSI III Jacket gives you two critical options: a black or LAPD navy uniform-standard outside that can be reversed to reveal the ultra-visible, reflective ANSI III inside when your safety depends on being seen.