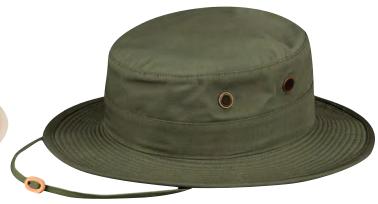

#### **TACTICAL BOONIE**

Classic style meets modern materials in the Tactical Boonie.

- Teflon™ fabric protector repels stains and liquids
- Metal vent holes
- Adjustable chin strip
- Interior map pocket
- Works with Lightweight Tactical Collection (pg. 30)
- 2 3/8" brim width
- Imported

#### F5519-50

6.4 oz 65% polyester / 35% cotton ripstop with Teflon™ fabric protector

Sizes 7, 7 1/4, 7 1/2, 7 3/4

WE HELP SERVE THOSE WHO SERVE US ALL.

Propper is a proud sponsor of the USO of Missouri and all they do to support the troops and their families.