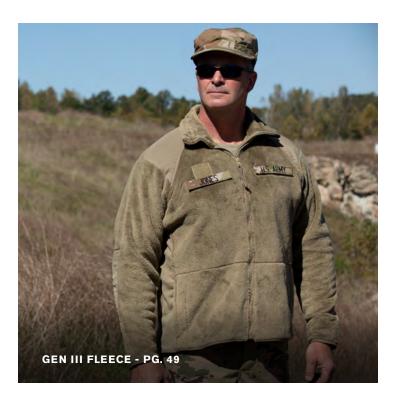

### **GEN III POLARTEC® FLEECE JACKET**

Built to work with the extended cold-weather clothing system and ready for active duty.

- Sewn to military specification GL/PD-06-03
- Polartec® Thermal Pro® fabric is 30 times more durable than traditional
- Fade- and shrink-resistant
- Nylon reinforcements at the collar, shoulders and elbows
- Hand-warmer pockets
- Two internal chest pockets
- Stretch-grid fleece side panels add comfort and breathability
- Raglan sleeves for better range of motion
- Elastic sleeve cuffs
- Imported

### F5488-0E

100% Polartec® Thermal Pro® fleece S - XL Short XS - 2XL Regular S - 2XL Long Both colors are military compliant