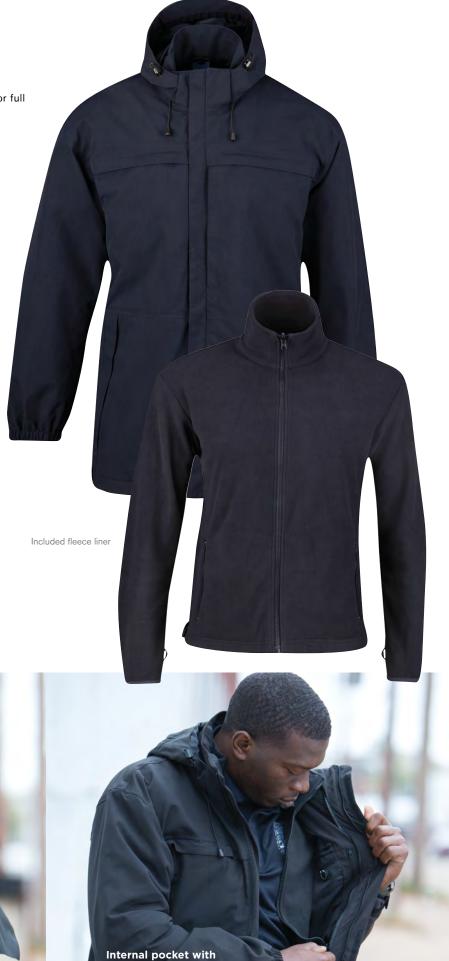

- Waterproof with sealed seams
- Durable water repellent (DWR) resists dirt and moisture
- Fully lined with removable fleece jacket
- Removable hood with extended rigid brim and elastic cinch cord
- Storm flap with 2-way Vislon® zipper
- Concealed chest pockets with removable pull-out ID panels
- Magnetic document pocket
- Tricot lined hand pockets with zipper closure
- Two-way side seam zip for ventilation and duty belt access
- Back pull-out ID panel
- Lower back dump pocket
- Internal chest pockets with wire pass-through
- Internal loop lined carry pocket
- Compatible with the Propper Full Zip Tech Sweater (pg. 58)
- NTOA member tested and approved
- Imported

### **Fleece Liner**

- 6.5 oz midweight fleece
- Dual hand warmer pockets
- Internal front pockets
- Elastic cuffs
- Imported

### F5436-75

Parka: 7 oz 100% nylon / waterproof Fleece Liner: 6.5 oz 100% polyester XS - 5XL Regular M - 3XL Long

### Extra Drop Panels: Black (sold separately) DPL5436-001

Set includes 2 chest and 1 back panel

black 001

headphone pass-through