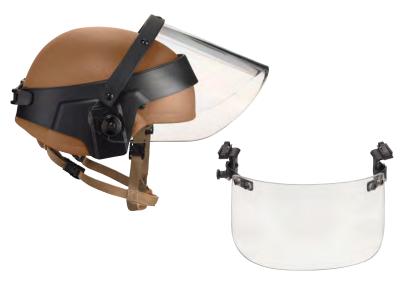

#### **HELMET COVER**

Complete your field uniform with a helmet cover.

- Compatible with MICH and PASGT style helmets (see pg 118)
- Buttonholes for adding camouflage
- Hook/Loop fasteners
- Imported