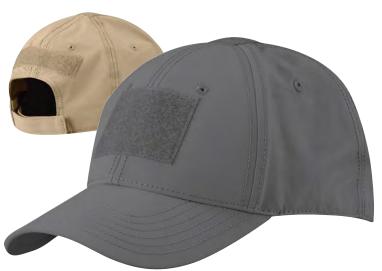

#### **6-PANEL CAP**

Durable and field ready with classic styling, the 6-Panel Cap is ready to top your uniform.

- Updated construction and fit
- Hook and loop size adjustment on back
- Sturdy, wide brim
- Solid colors match NEXStretch® fabric of our Kinetic® uniform (pg. 10)
- Imported

#### F5592-4X

79% polyester / 21% cotton ripstop NEXStretch® One size fits most black, sheriff's brown, coyote, khaki, olive, LAPD navy