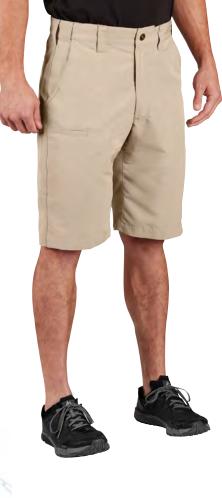

### TACTICAL SHORT

Like our Tactical Pant, there's room for everything you need in the lightweight ripstop Tactical Short.

- Teflon™ fabric protector repels stains and liquids
- Side elastic waistband
- Hand pockets with reinforcement
- Magazine pocket with flap closure
- Side cargo pocket with flap closure
- Seat reinforcement pocket with internal wallet pocket
- Relaxed Fit (see pg. 93)
- Imported

### F5253-50

6.4 oz 65% polyester / 35% cotton lightweight ripstop with Teflon™ fabric protector 28 - 56 even sizes (9" inseam)