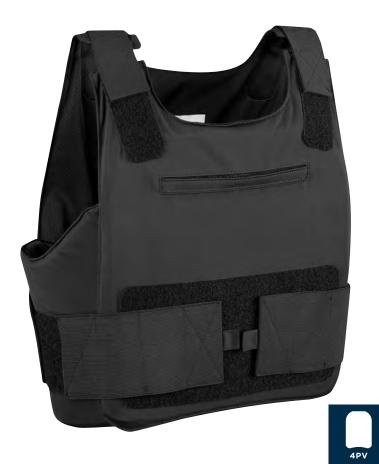

### **DUTY UNIFORM 4PV ARMOR CARRIER**

STAIN RESIST

The customizable Duty Uniform 4PV Armor Carrier with built-in pockets and badge holder is a comfortable, easy on/off armor carrier designed to match your uniform.

- To be used in conjunction with 4PV concealable carrier and ballistic inserts
- Teflon™ soil & stain protector
- Epaulets at shoulder
- Vertical pin tuck detail
- Faux button placket with camera loop
- Integrated badge tab placement
- Heavy-duty side hook and loop closure/adjustment
- Pair with Propper's Duty Armor Shirts (see above)
- Imported

### Carrier Only (F3596-2V)

100% polyester plain weave black, midnight navy, LAPD navy

MADE TO ORDER **CALL FOR INFORMATION** 

65% polyester / 35% cotton twil black, midnight navy, LAPD navy

65% polyester / 35% cotton ripstop black, sheriff's brown, khaki, midnight navy, LAPD navy