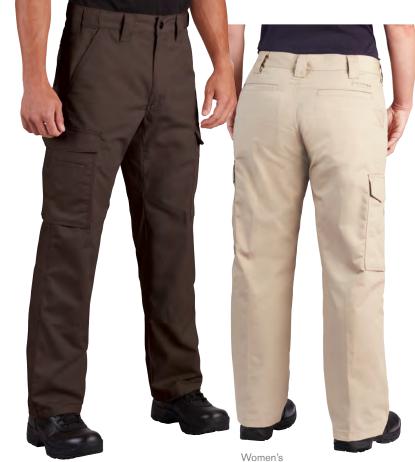

### **DUTY CARGO PANT**

STAIN RESIST

Teflon<sup>™</sup> fabric protector repels stains and liquids

- Slider waistband with internal shirt gripper and additional back seam for let-out
- Notched hand pockets with knife reinforcement
- Side bellowed cargo pockets with interior organization
- Gusseted crotch
- Front and back permanent crease
- Classic Fit (see pg. 93)
- Imported

### Ripstop:

Men's Cargo Pant (F5292-50)

### Women's Cargo Pant (F5297-50)

6.4 oz 65% polyester 35% cotton ripstop w/Teflon™

Men's Cargo Pant (F5292-14)

### Women's Cargo Pant (F5297-14)

7.3 oz 65% polyester 35% cotton twill w/Teflon™ black, LAPD navy

Men's 30 - 44 even sizes (30, 32, 34, 36 inseam) 28, 46 - 56 even sizes (37.5 unhemmed\*)

Women's 2 - 20 regular (32 inseam)