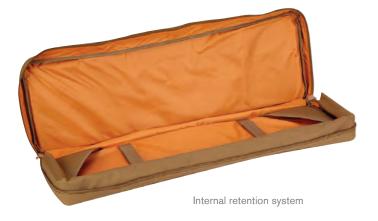

#### **RIFLE CASE**

Protection and ample storage for your weapon and range essentials.

- MOLLE compatible webbing for customization
- Padded on all sides for increased protection
- Dual pockets hold an 8"x12" Pistol Case
- Internal retention system
- Dual zippers can accommodate a lock
- Padded adjustable shoulder strap
- NTOA member tested and approved
- Imported

**F5630-0A** (12.5" H x 36" L x 4" D) 100% polyester