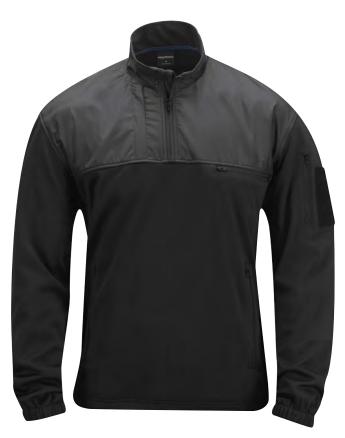

### PROPPER DEFENDER® ECHO **SOFTSHELL JACKET**

CONCEALED POCKETS CCW READY

When the temperature drops, the Propper Defender® Echo is a versatile softshell jacket that works well as a stand-alone shell or as an insulating liner.

- Durable water repellent (DWR) treatment resists dirt and moisture
- Fleece lined stand collar
- Articulated sleeve
- Vislon® reversible front zipper
- Zippered document and hand pockets
- Chest pen pocket
- Side seam seam zip for duty belt access
- Imported

### F5474-07

9.7 oz 95% polyester/ 5% spandex poly-fleece backing with DWR XS - 5XL Regular,

M - 3XL Long