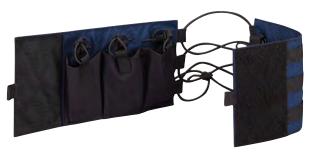

### **TACTICAL VEST**

PEN POCKET

Keep your essentials within reach without weighing yourself down.

- Interior loop lined pockets
- MOLLE compatible straps
- Loop field for identification or morale patches
- Left front pocket has dividers to secure pistol magazines
- Pen pocket on chest
- Large mesh dump pockets
- NTOA member tested and approved
- Imported

### F5427-50

6.4 oz 65% polyester / 35% cotton lightweight ripstop S-3XL

The Reversible ANSI III Jacket gives you two critical options: a black or LAPD navy uniform-standard outside that can be reversed to reveal the ultra-visible, reflective ANSI III inside when your safety depends on being seen.