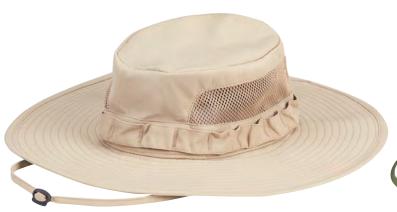

#### **SUMMERWEIGHT BOONIE**

Stay cool in the sun with lightweight, vented, 360 protection.

- Breathable / quick-dry fabric
- UPF 50
- Wide brim for optimal sun protection
- Breathable mesh insert
- Absorbent knit sweatband
- Adjustable chin strap
- Works with Summerweight Collection (pg. 14)
- 4" brim width
- Imported

#### F5526-3C

94% nylon / 6% spandex ripstop

S/M (6 7/8 - 7 1/8) L/XL (7 1/8 - 7 1/2)

LAPD navy 450