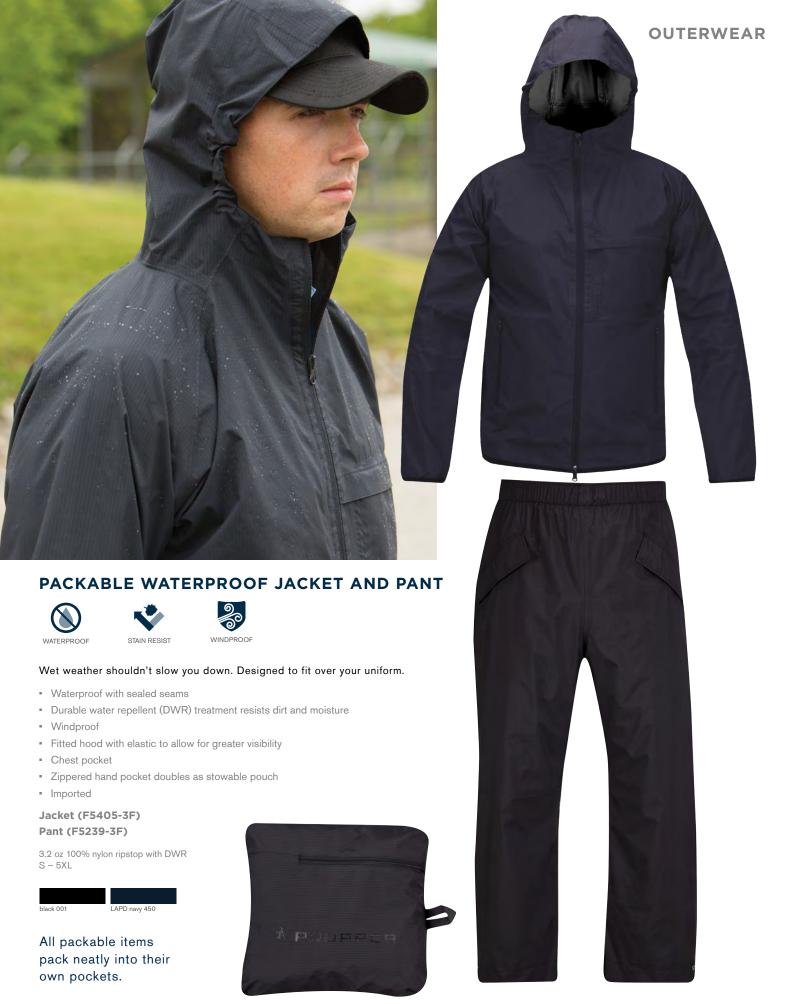

- Meets most current ANSI / ISEA 107-2015 Type R&P, Class 3
- Waterproof with sealed seams
- Durable water repellent (DWR) treatment resists dirt and moisture
- Reversible, with removable quilted liner
- Fully reversible, detachable hood with rigid brim and cinch cord
- Storm flap with reversible zipper
- Concealed chest pockets with removable pull-out ID panels
- Zippered document and tricot lined hand pockets
- Two-way side zip for ventilation and duty belt access
- Back pull-out ID panel
- Back lower dump pocket
- Mic loops on both sides
- Badge tab on ANSI side
- ANSI side has embroidery access
- Imported

### F5433-75

100% nylon plain weave (both sides) XS - 5XL Regular M - 3XL Long