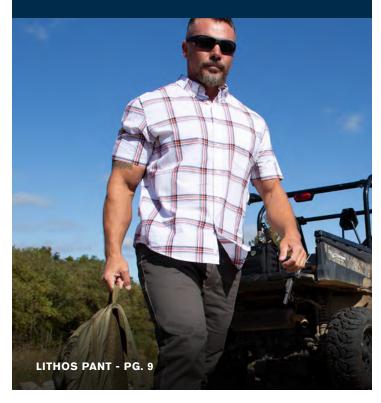

### PROPPER® LITHOS PANT

PREMIUM COTTON BLEND

STRETCH

Rugged and durable meets soft and breathable with a broken-in look and feel in the versatile Lithos pant.

- Double fabric scuff guards on back of legs for added durability
- Front hand pockets with knife reinforcement
- Back pockets reinforced for longer wear
- Welt cell phone pocket on back of leg
- Eyelet snap
- Athletic fit (see pg. 93)
- Imported

### F5913-6A

10.2 oz 98% cotton / 2% spandex **Men's** 28 - 42 even sizes (28, 30, 32, 34, 36 inseam)

Men's