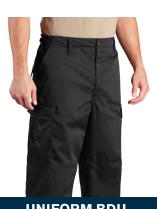

### **BDU TROUSER**

Sewn to military specification MIL-T-44047E

- Adjustable waist tabs for secure fit
- Felled seams for durability
- Reinforced seat and knee
- Fused pocket flaps for clean, professional look
- 6-pocket design (four with button flaps)
- Drain holes in bellowed pockets
- Durable drawstring leg closures
- Imported

Button fly Twill (F5201-12) 60% cotton / 40% polyester twill black, khaki, woodland, olive, dark navy

### Button fly Battle Rip® (F5201-38)

65% polyester / 35% cotton ripstop black, grey, dark grey, sheriff's brown, khaki, olive, dark navy

### **Button fly Cotton ripstop (F5201-55)**

100% cotton ripstop black, khaki, 3-color desert, woodland, olive, dark navy

### Zipper fly Battle Rip® (F5205-38)

Battle Rip® 65% polyester / 35% cotton ripstop black, LAPD navy

S-L Short

XS - 4XL Regular S - 3XL Long

\*S - L short and 3XL long are available by special order only. Please allow for manufacturing lead times.