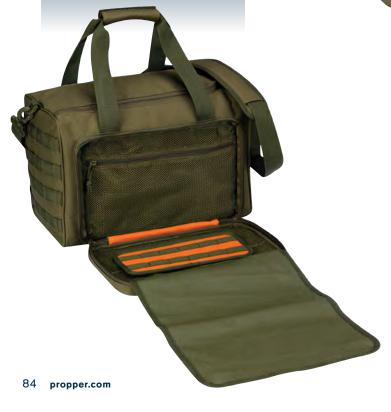

#### **DUSTIN PLUTH**

FIREARMS INSTRUCTOR / COMPETITIVE SHOOTER

Great modular design. This bag is the perfect size for a day at the range.

- Dana O.

Padded and loaded with organization features to keep your range gear handy.

- Padded on all sides for increased protection and rigidity
- Front pocket contains six pistol magazine slots
- Rear pocket contains loop field and removable fold out mat
- MOLLE compatible webbing for customization
- Padded adjustable shoulder strap
- Two adjustable internal dividers
- Free removable hook and loop organizer panel
- NTOA member tested and approved
- Imported

**F5638-0A** (10" H x 15" W x 9" D) 100% polyester

black 001

olive 330