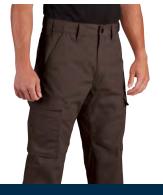

### **EDGETEC PANT**

LIGHTWEIGHT

- Durable water repellent (DWR) treatment resists dirt and moisture
- Slider waistband with internal shirt gripper (Men's)
- Contoured waistband (Women's)
- Front hand pockets with knife reinforcement
- Reinforced knee
- Back welt pockets
- Easy-access, side cargo pockets (on Tactical version)
- Men's Classic Fit / Women's Modern Fit (see pg. 93)
- NTOA member tested and approved (Tactical version)
- Imported

Men's Slick Pant (F5906-5P) Men's Tactical Pant (F5298-5P)

### Women's Slick Pant (F5910-5P) Women's Tactical Pant (F5905-5P)

4.7oz 100% polyester ripstop with DWR **Men's** 30 - 44 even sizes (30, 32, 34, 36 inseam)

28, 46 – 56 even sizes (37.5 unhemmed\*)

Women's 8 - 18 short (30 inseam)