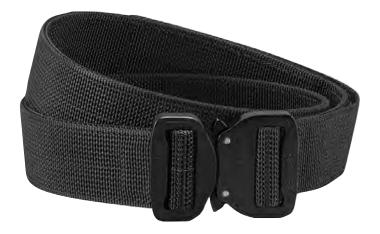

#### **RAPID RELEASE BELT**

#### Heavy-duty quick release belt

- AustriAlpin Cobra® Buckle System
- 1.5" double layer nylon webbing
- Hook and loop adjustment
- Imported

#### F5634-75

M - 4XL

Medium (32" to 34"), Large (36" to 38"), XL (40" to 42") 2XL (44"-46"), 3XL (48"-50"), 4XL (52"-54")