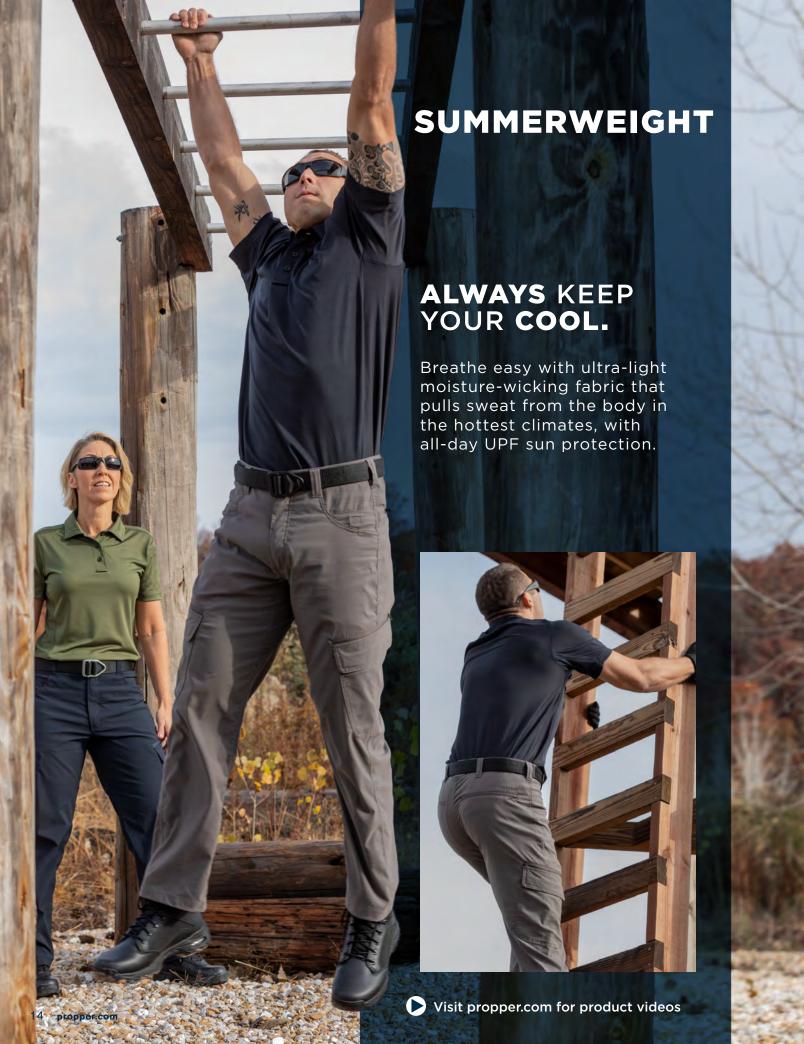

### SUMMERWEIGHT TACTICAL PANT

- Breathable / quick-dry UPF 50 fabric
- Rigid waistband with reinforced button
- Dual function hand pockets with knife reinforcement
- Side zippered pocket with patch pocket and flap closure
- Zippered back pockets
- Gusseted crotch
- Covert back pocket
- Mesh pocket bags
- Athletic Fit (see pg. 93)
- NTOA member tested and approved
- Imported

Men's Pant (F5258-3C)

### Women's Pant (F5296-3C)

4.2 oz 94% nylon / 6% spandex ripstop **Men's** 30 – 44 even sizes (30, 32, 34, 36 inseam) 28, 46 - 54 even sizes (37.5 unhemmed\*)

Women's 2 - 24 even sizes (36.5 unhemmed\*) \*Free hemming on open inseams

allov 080

LAPD navy 450