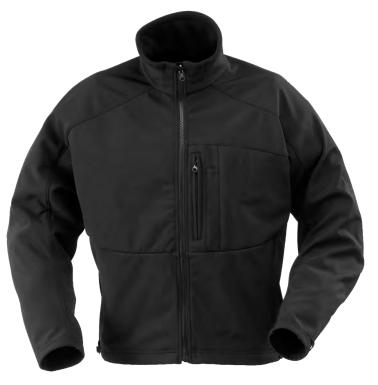

### **GEN III POLARTEC® FLEECE JACKET**

Built to work with the extended cold-weather clothing system and ready for active duty.

- Sewn to military specification GL/PD-06-03
- Polartec® Thermal Pro® fabric is 30 times more durable than traditional
- Fade- and shrink-resistant
- Nylon reinforcements at the collar, shoulders and elbows
- Hand-warmer pockets
- Two internal chest pockets
- Stretch-grid fleece side panels add comfort and breathability
- Raglan sleeves for better range of motion
- Elastic sleeve cuffs
- Imported

### F5488-0E

100% Polartec® Thermal Pro® fleece S - XL Short XS - 2XL Regular S - 2XL Long Both colors are military compliant