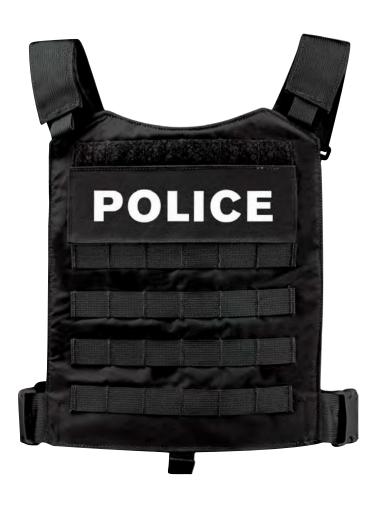

### **TACTICAL VEST**

PEN POCKET

Keep your essentials within reach without weighing yourself down.

- Interior loop lined pockets
- MOLLE compatible straps
- Loop field for identification or morale patches
- Left front pocket has dividers to secure pistol magazines
- Pen pocket on chest
- Large mesh dump pockets
- NTOA member tested and approved
- Imported

### F5427-50

6.4 oz 65% polyester / 35% cotton lightweight ripstop S-3XL

The Reversible ANSI III Jacket gives you two critical options: a black or LAPD navy uniform-standard outside that can be reversed to reveal the ultra-visible, reflective ANSI III inside when your safety depends on being seen.