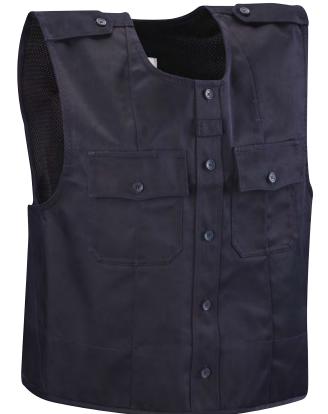

### **DUTY ARMOR SHIRT**

Professional collar and sleeves match the Duty Uniform 4PV Armor Carrier while the mesh body keeps you cool underneath.

- Teflon™ soil & stain protector applied to sleeves
- Snag- & pill-resistant knit body
- Woven fabric on arms to match carrier
- Anti-odor
- Shirt collar construction with stays
- Adjustable cuff (long-sleeve only)
- Epaulet and badge tab kit included
- Pairs with Propper's Duty Uniform 4PV Armor Carrier (see below)
- Imported

Men's short sleeve (F5381-50)

Men's long sleeve (F5387-50)

Women's short sleeve (F5811-50)

Women's long sleeve (F5812-50)

65% polyester / 35% cotton ripstop Men's XS - 5XL (short sleeve / reg long sleeve), S-3XL long (long sleeve) Women's XS - 4XL

### **DUTY UNIFORM 4PV ARMOR CARRIER**

STAIN RESIST

The customizable Duty Uniform 4PV Armor Carrier with built-in pockets and badge holder is a comfortable, easy on/off armor carrier designed to match your uniform.

- To be used in conjunction with 4PV concealable carrier and ballistic inserts
- Teflon™ soil & stain protector
- Epaulets at shoulder
- Vertical pin tuck detail
- Faux button placket with camera loop
- Integrated badge tab placement
- Heavy-duty side hook and loop closure/adjustment
- Pair with Propper's Duty Armor Shirts (see above)
- Imported