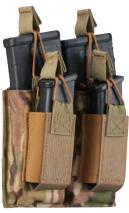

### **TACTICAL VEST**

PEN POCKET

Keep your essentials within reach without weighing yourself down.

- Interior loop lined pockets
- MOLLE compatible straps
- Loop field for identification or morale patches
- Left front pocket has dividers to secure pistol magazines
- Pen pocket on chest
- Large mesh dump pockets
- NTOA member tested and approved
- Imported

### F5427-50

6.4 oz 65% polyester / 35% cotton lightweight ripstop S-3XL

The Reversible ANSI III Jacket gives you two critical options: a black or LAPD navy uniform-standard outside that can be reversed to reveal the ultra-visible, reflective ANSI III inside when your safety depends on being seen.