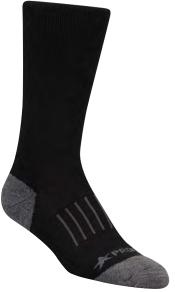

### **MERINO WOOL** PERFORMANCE BOOT SOCK

The ultimate in comfort and performance with Merino wool.

- 10" midweight
- Permanent Copper CuTEC® fibers provide natural anti-odor and hygienic protection
- Moisture-wicking
- Fully cushioned
- Breathable ventilation channels

### F5679-5G

33% merino wool / 33% acrylic / 29% Copper CuTEC® nylon / 5% spandex L (10-13), XL (13-15)

**BEST** GOOD **BETTER** 