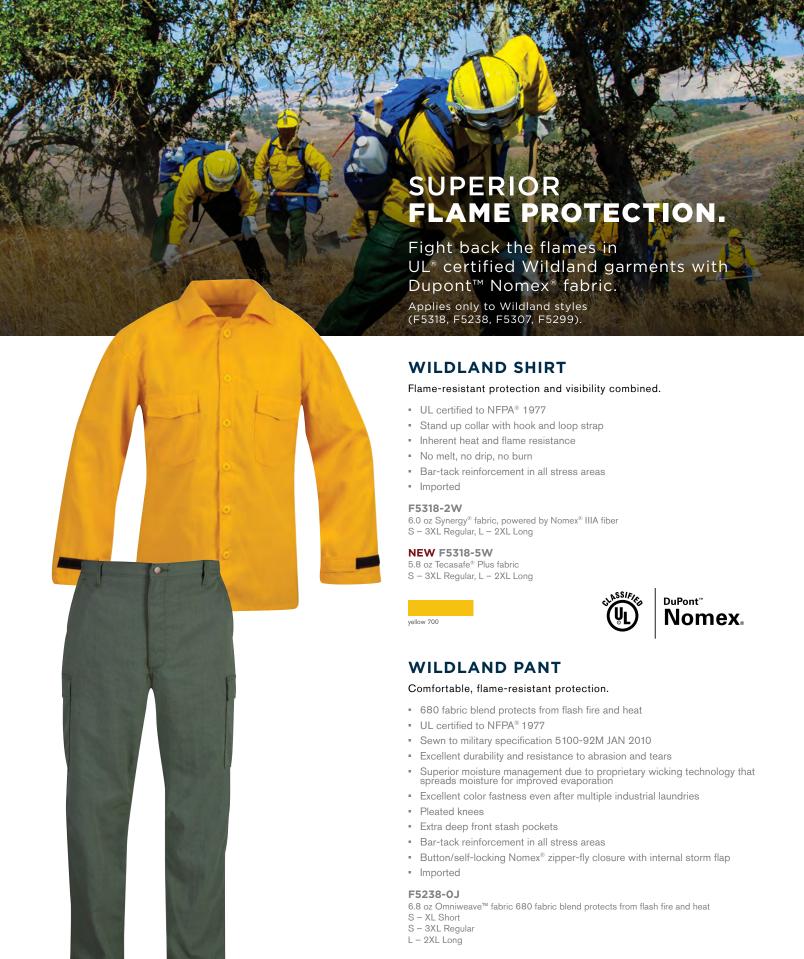

### WILDLAND OVERSHIRT AND OVERPANT

Keep flames at bay and be seen in high visibility yellow. Both items are UL certified to NFPA® 1977 and 1975 Cal Fire approved.

### Overshirt (F5307-2L)

- Nomex® zipper front closure with internal storm flap
- Extended "stand up" collar with hook and loop closure
- Internal hanger loop sewn in to the center back collar
- Articulated, pleated elbows
- Hook and loop adjustable cuffs
- Imported

### Overpant (F5299-2L)

- Nomex® zipper front closure with internal storm flap
- Elastic back waistband with 6+1 bar-tack reinforced belt loops
- Hook and loop pass through pocket openings
- Two welt style seat pockets with integrated overlapping flaps
- Articulated, double-pleated knees
- Imported

7.0 oz Sigma 4 Star™ fabric, powered by Nomex® IIIA fiber 2x1 twill weave with Hand Builder Finish S - 3XL Regular

L - 2XL Long