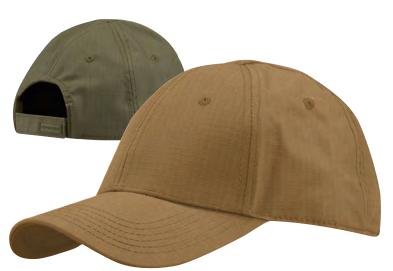

#### **6-PANEL CAP**

Durable and field ready with classic styling, the 6-Panel Cap is ready to top your uniform.

- Updated construction and fit
- Hook and loop size adjustment on back
- Sturdy, wide brim
- Solid colors match NEXStretch® fabric of our Kinetic® uniform (pg. 10)
- Imported

#### F5592-4X

79% polyester / 21% cotton ripstop NEXStretch® One size fits most black, sheriff's brown, coyote, khaki, olive, LAPD navy