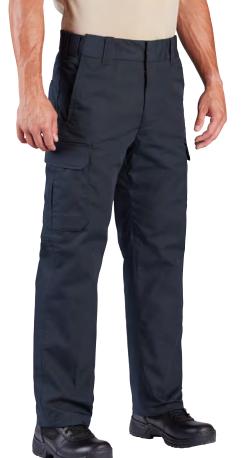

### PROPPER KINETIC® PANT

STRETCH STAIN RESIST SLIDER WAIST

- Slider waistband with internal shirt gripper (Men's)
- Contoured waistband (Women's)
- Notched hand pockets with knife reinforcement
- Ambidextrous magazine/cell pockets
- Side cargo pocket with interior divider
- Gusseted crotch
- Reinforced knee with internal opening for pads
- Back welt pockets with flaps
- Men's Classic Fit / Women's Modern Fit (see pg. 93)
- NTOA member tested and approved
- Imported

### Men's Pant (F5294-4X)

### Women's Pant (F5259-4X)

6.5 oz 79% polyester / 21% cotton ripstop NEXStretch® fabric with Teflon™ fabric protector Men's 30 - 44 even sizes (30, 32, 34, 36 inseam)

28, 46 - 56 even sizes (37.5 unhemmed\*)