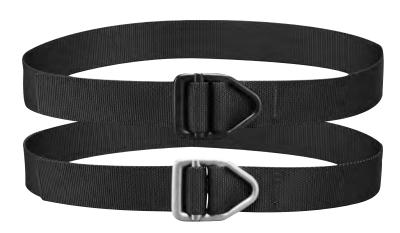

#### **180 BELT**

#### Reversible tactical belt

- Security friendly non-metal buckle
- 1.5" double layer nylon webbing
- Imported

#### F5618-75

S-4XL

Small (28" to 30") , Medium (32" to 34"), Large (36" to 38"), XL (40" to 42") 2XL (44"-46"), 3XL (48"-50"), 4XL (52"-54")