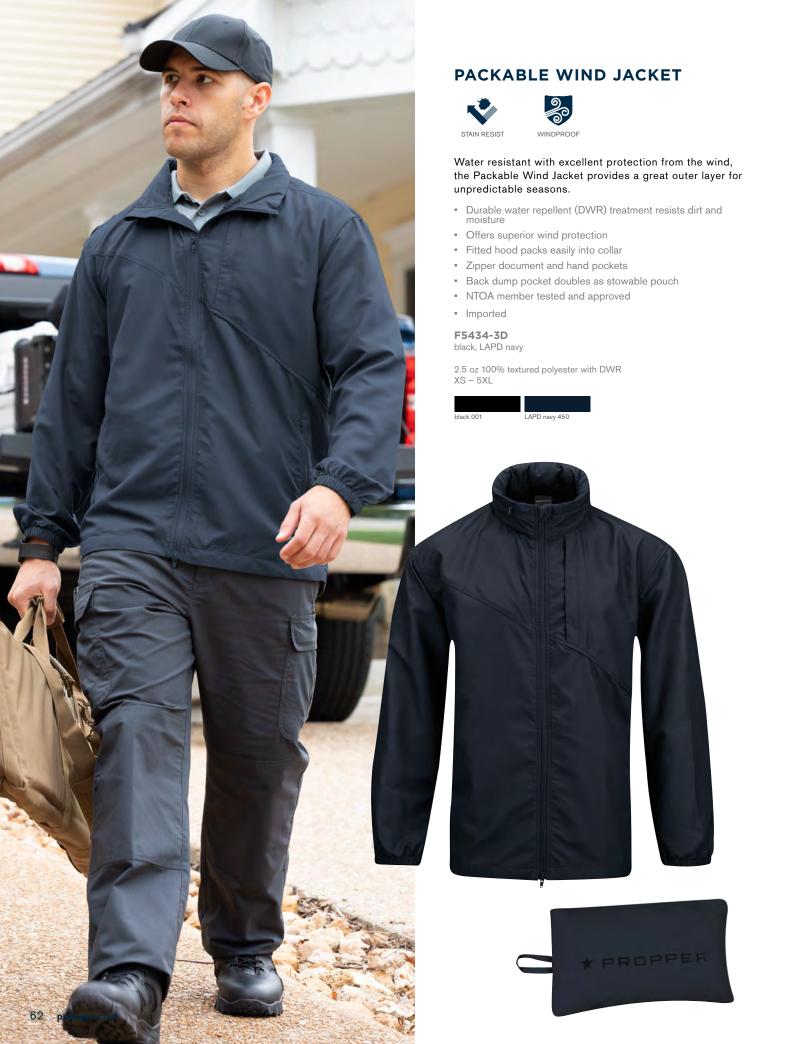

### PROPPER HLX® PANT

STRETCH

Durable water replient (DWR) treatment resists dirt and moisture

- Low-profile design
- Contoured stretch waistband
- Stretch gusset and side panel
- Ergonomic front welt mag/cell pockets
- Concealed side access and back pockets
- Men's Classic Fit / Women's Modern Fit (see pg. 93)
- NTOA member tested and approved
- Imported

### Men's Pant (F5219-5E)

### Women's Pant (F5266-5E)

5.8 oz 67% polyester / 33% cotton canvas with DWR

Men's 30 - 44 even sizes (30, 32, 34, 36 inseam)

28, 46 - 56 even sizes (37.5 unhemmed\*)

**Women's** 8 – 18 short (30 inseam)

8 – 18 regular (32 inseam) 8 – 18 long (34 inseam)

2 - 24 even sizes (36.5 unhemmed\*)