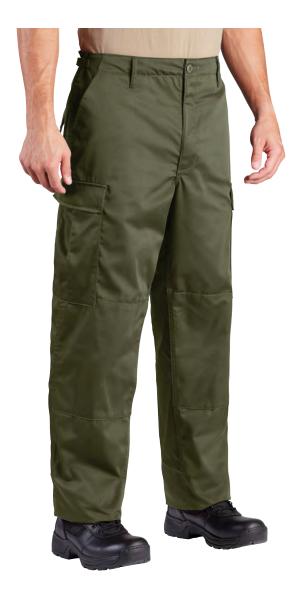

### **BDU TROUSER**

Sewn to military specification MIL-T-44047E

- Adjustable waist tabs for secure fit
- Felled seams for durability
- Reinforced seat and knee
- Fused pocket flaps for clean, professional look
- 6-pocket design (four with button flaps)
- Drain holes in bellowed pockets
- Durable drawstring leg closures
- Imported

Button fly Twill (F5201-12) 60% cotton / 40% polyester twill black, khaki, woodland, olive, dark navy

### Button fly Battle Rip® (F5201-38)

65% polyester / 35% cotton ripstop black, grey, dark grey, sheriff's brown, khaki, olive, dark navy

### **Button fly Cotton ripstop (F5201-55)**

100% cotton ripstop black, khaki, 3-color desert, woodland, olive, dark navy

### Zipper fly Battle Rip® (F5205-38)

Battle Rip® 65% polyester / 35% cotton ripstop black, LAPD navy

S-L Short

XS - 4XL Regular S - 3XL Long

\*S - L short and 3XL long are available by special order only. Please allow for manufacturing lead times.