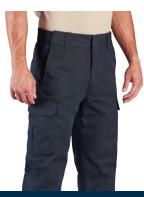

### PROPPER KINETIC® PANT

STRETCH STAIN RESIST SLIDER WAIST

- Slider waistband with internal shirt gripper (Men's)
- Contoured waistband (Women's)
- Notched hand pockets with knife reinforcement
- Ambidextrous magazine/cell pockets
- Side cargo pocket with interior divider
- Gusseted crotch
- Reinforced knee with internal opening for pads
- Back welt pockets with flaps
- Men's Classic Fit / Women's Modern Fit (see pg. 93)
- NTOA member tested and approved
- Imported

### Men's Pant (F5294-4X)

### Women's Pant (F5259-4X)

6.5 oz 79% polyester / 21% cotton ripstop NEXStretch® fabric with Teflon™ fabric protector Men's 30 - 44 even sizes (30, 32, 34, 36 inseam)

28, 46 - 56 even sizes (37.5 unhemmed\*)