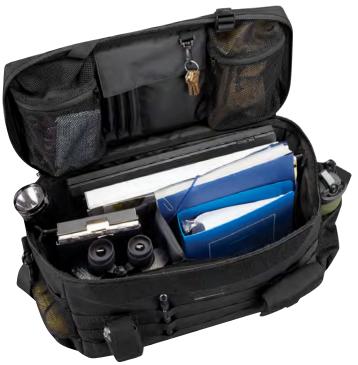

#### **RIFLE CASE**

Protection and ample storage for your weapon and range essentials.

- MOLLE compatible webbing for customization
- Padded on all sides for increased protection
- Dual pockets hold an 8"x12" Pistol Case
- Internal retention system
- Dual zippers can accommodate a lock
- Padded adjustable shoulder strap
- NTOA member tested and approved
- Imported

**F5630-0A** (12.5" H x 36" L x 4" D) 100% polyester