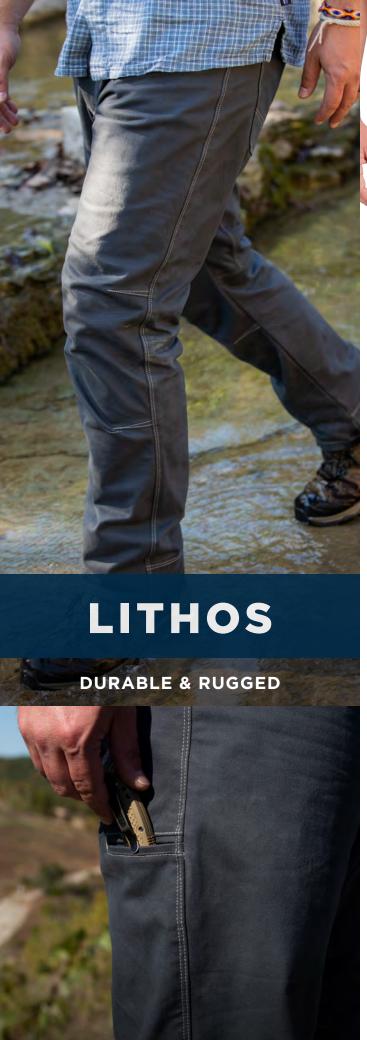

### PROPPER® LITHOS PANT

PREMIUM COTTON BLEND

STRETCH

Rugged and durable meets soft and breathable with a broken-in look and feel in the versatile Lithos pant.

- Double fabric scuff guards on back of legs for added durability
- Front hand pockets with knife reinforcement
- Back pockets reinforced for longer wear
- Welt cell phone pocket on back of leg
- Eyelet snap
- Athletic fit (see pg. 93)
- Imported

### F5913-6A

10.2 oz 98% cotton / 2% spandex **Men's** 28 - 42 even sizes (28, 30, 32, 34, 36 inseam)

Men's