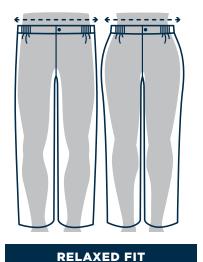

### Bestselling 9-pocket design, in three high-performing fabrics with a relaxed fit.

- Teflon™ fabric protector repels stains and liquids
- Side elastic waistband
- Hand pockets with reinforcement
- Magazine pocket with flap closure
- Side cargo pocket with flap closure
- Reinforced knee with internal opening for pads
- Seat reinforcement pocket with internal wallet pocket
- Relaxed Fit (see pg. 93)
- NTOA member tested and approved
- Imported

### TACTICAL SHORT

Like our Tactical Pant, there's room for everything you need in the lightweight ripstop Tactical Short.

- Teflon™ fabric protector repels stains and liquids
- Side elastic waistband
- Hand pockets with reinforcement
- Magazine pocket with flap closure
- Side cargo pocket with flap closure
- Seat reinforcement pocket with internal wallet pocket
- Relaxed Fit (see pg. 93)
- Imported

### **UNIFORM PANT**

REINFORCED STRETCH

Reinforced knee

Action-stretch wasitband for enhanced comfort

- Two double cargo pockets with open-top stash pocket (Tactical version only)
- Zipper fly with button closure
- Two back pockets with hook and loop closure
- Two front pockets with reinforced opening for folding knife or tool clip
- Drop-in welt pocket on right leg (Slick version only)
- Relaxed Fit (see pg. 93)
- Imported

<sup>\*</sup>Note - the above measurements refer to the wearer's body measurements and not the garment's measurements.

**CLASSIC FIT** 

Stretch waistband sits slightly below regular waist. Comfortable through the hip, thigh, and leg.

**ATHLETIC FIT** 

Rigid waistband sits slightly below the waist. Straight through the hip, thigh, and leg.

**MODERN FIT** 

Curved waistband sits below the waist. Comfortable through the hip and thigh. Straight through the leg.