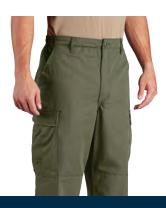

### PROPPER HLX® PANT

STRETCH

Durable water replient (DWR) treatment resists dirt and moisture

- Low-profile design
- Contoured stretch waistband
- Stretch gusset and side panel
- Ergonomic front welt mag/cell pockets
- Concealed side access and back pockets
- Men's Classic Fit / Women's Modern Fit (see pg. 93)
- NTOA member tested and approved
- Imported

### PROPPER KINETIC® PANT

STRETCH STAIN RESIST SLIDER WAIST

- Slider waistband with internal shirt gripper (Men's)
- Contoured waistband (Women's)
- Notched hand pockets with knife reinforcement
- Ambidextrous magazine/cell pockets
- Side cargo pocket with interior divider
- Gusseted crotch
- Reinforced knee with internal opening for pads
- Back welt pockets with flaps
- Men's Classic Fit / Women's Modern Fit (see pg. 93)
- NTOA member tested and approved
- Imported