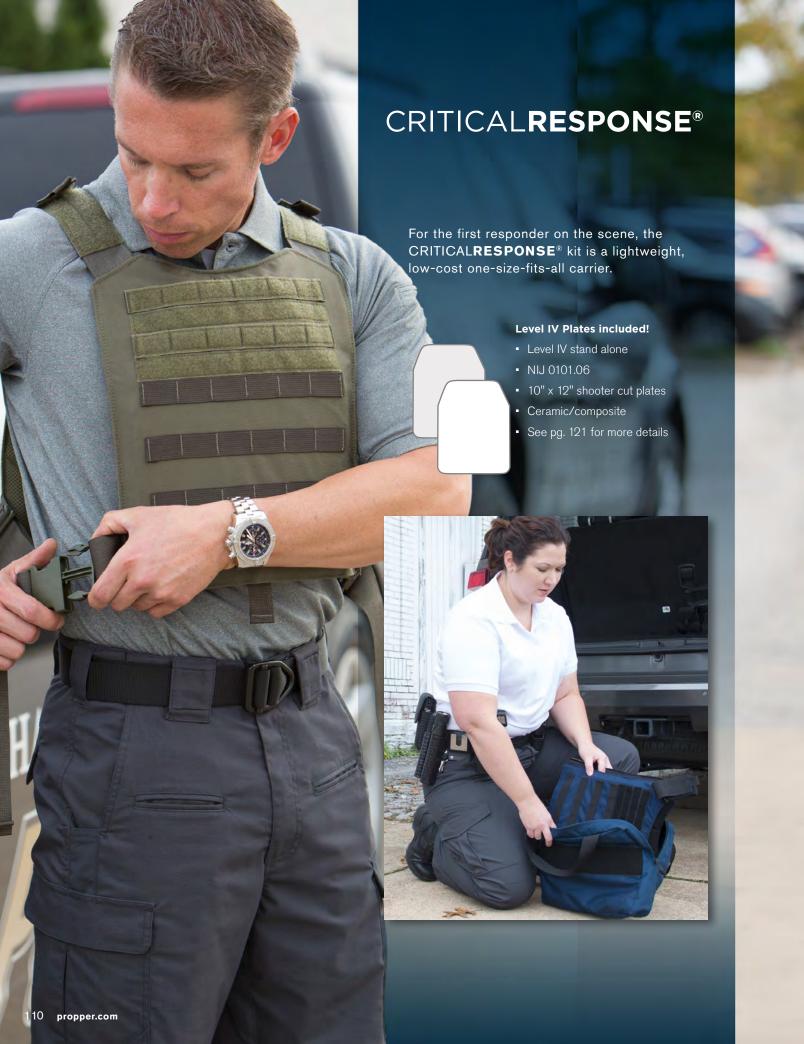

### CRITICAL RESPONSE® **EMS PANT**

Teflon™ fabric protector repels stains and liquids

- Slider waistband with internal shirt gripper
- Hand pocket with reinforcement
- Side cargo pocket with bellows, scissors straps, internal divider
- Reinforced knee with internal opening for pads
- Back bellowed patch pockets with flap
- Classic Fit (see pg. 93)
- Imported

Men's (F5285-50)

### Women's (F5286-50)

6.4 oz 65% polyester / 35% cotton lightweight ripstop with Teflon™ fabric protector

Men's 30 - 44 even sizes (30, 32, 34, 36 inseam options) 28, 46 - 56 even sizes (37.5 unhemmed\*)

Women's 2 - 24 even sizes (36.5 unhemmed\*)

\* Free hemming on open inseams