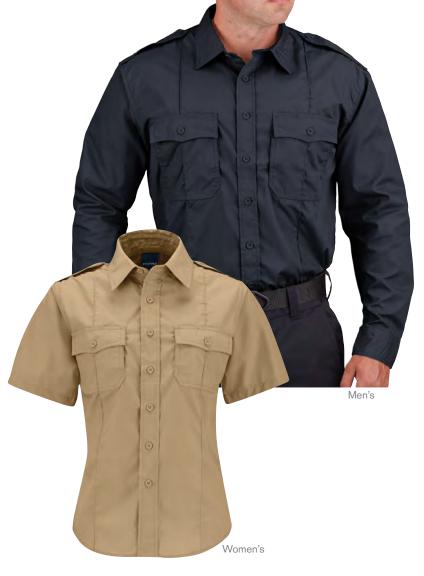

### **SUMMERWEIGHT POLO**

- Breathable / quick-dry UPF 30 fabric
- Ultra-lightweight back and underarm
- 3-button placket with mic loop
- Pen pockets at left sleeve
- Comfort flatlock seams
- NTOA member tested and approved

Front: 5.3 oz 92% polyester / 8% spandex jersey Back: 4.4 oz 100% polyester textured jersey **Men's** XS – 5XL

### SUMMERWEIGHT TACTICAL SHIRT

- Breathable / quick-dry UPF 50 fabric
- Convertible collar
- Front button shirt
- Concealed document pockets
- Chest pockets with pen slots
- Mesh pocket bags
- NTOA member tested and approved
- Imported

Men's short sleeve (F5374-3C) Men's long sleeve (F5346-3C)

Women's short sleeve (F5376-3C)
4.2 oz 94% nylon / 6% spandex ripstop
Men's XS – 4XL (regular), S-3XL (long)
Women's XS – 4XL (regular), S-3XL (long)