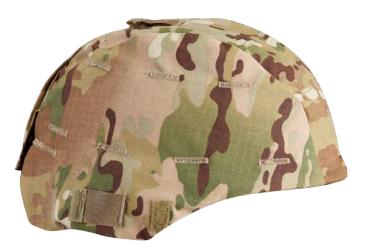

#### **HELMET COVER**

Complete your field uniform with a helmet cover.

- Compatible with MICH and PASGT style helmets (see pg 118)
- Buttonholes for adding camouflage
- Hook/Loop fasteners
- Imported

#### F5510-21

50% nylon / 50% cotton ripstop OCP