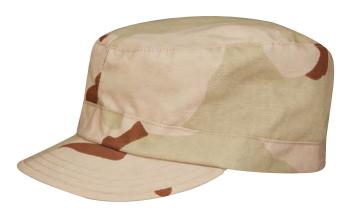

#### **BDU PATROL CAP**

Military style cap to finish off your BDUs.

- Pairs with BDU (pg. 40, 42
- Imported

#### F5505-12

60% cotton / 40% polyester twill black, khaki, woodland, olive, dark navy

#### F5505-55

100% cotton ripstop black, 3-color desert, woodland

Sizes S - XL