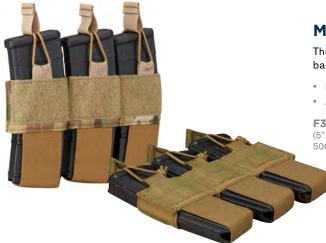

### **TACTICAL VEST**

PEN POCKET

Keep your essentials within reach without weighing yourself down.

- Interior loop lined pockets
- MOLLE compatible straps
- Loop field for identification or morale patches
- Left front pocket has dividers to secure pistol magazines
- Pen pocket on chest
- Large mesh dump pockets
- NTOA member tested and approved
- Imported

### F5427-50

6.4 oz 65% polyester / 35% cotton lightweight ripstop S-3XL

The Reversible ANSI III Jacket gives you two critical options: a black or LAPD navy uniform-standard outside that can be reversed to reveal the ultra-visible, reflective ANSI III inside when your safety depends on being seen.