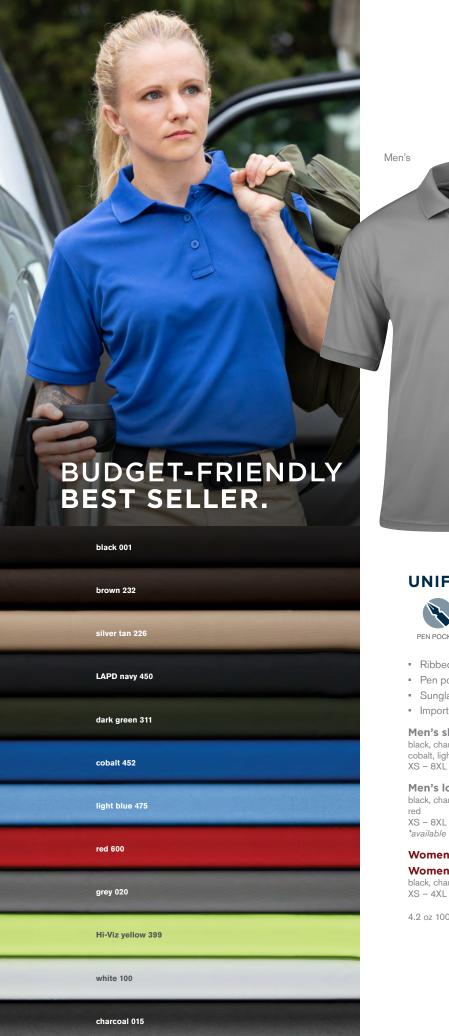

### PROPPER I.C.E.® PERFORMANCE POLO

RADIO/MIC READY

### The Propper I.C.E.® (Integrated Cooling Effect) Performance Polo is a long-time customer favorite.

- Concealed button down collar with stays
- Mic clip slots at shoulder
- Pen pocket on left sleeve
- Breathable mesh underarm gussets
- Sunglass loop
- Imported

### Men's short sleeve (F5341-72)

XS - 8XL

black, charcoal, grey, white, silver tan, brown\*, dark green, Hi-Viz yellow\*, LAPD navy, cobalt, light blue\*, red, burgundy\*

### Men's long sleeve (F5315-72)

XS - 8XL

black, charcoal, grey, white, silver tan, dark green, LAPD navy, cobalt, light blue\*, red

\*available up to 5XL only

### Women's short sleeve (F5327-72)

XS - 4XL

black, charcoal, grey, white, silver tan, dark green, Hi-Viz yellow, LAPD navy, cobalt, light blue, red

### Women's long sleeve (F5357-72)

black, charcoal, grey, white, silver tan, dark green, LAPD navy, cobalt, light blue, red

6.8 oz 94% polyester / 6% spandex interlock