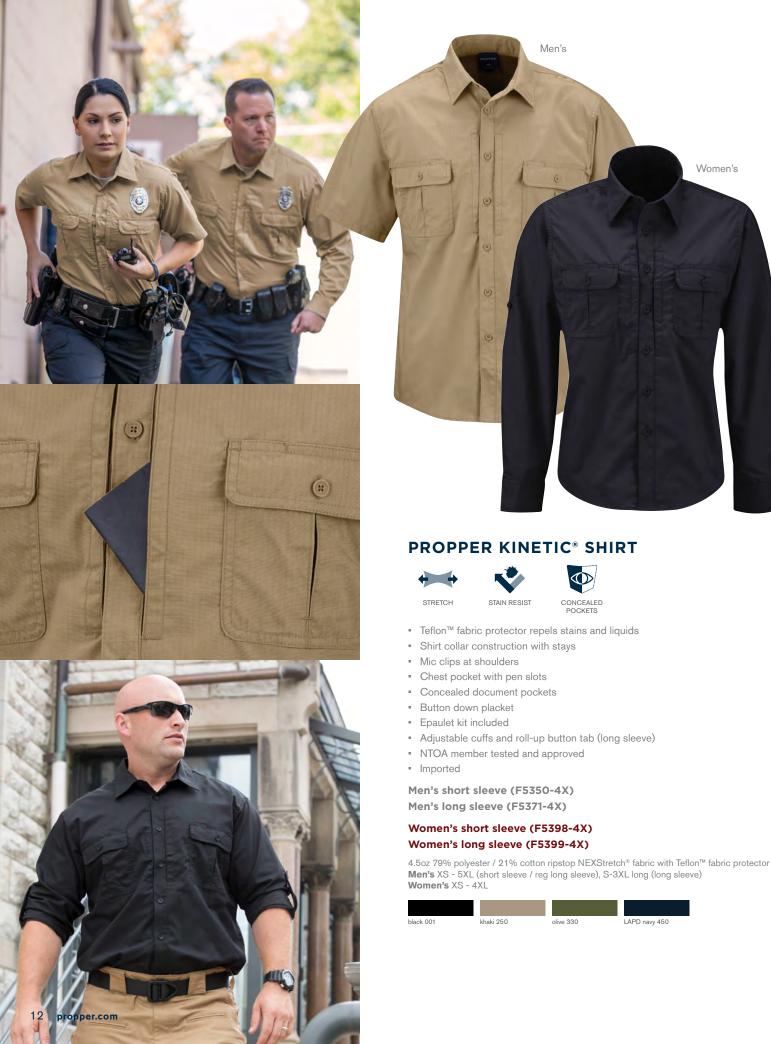

### PROPPER KINETIC® PANT

STRETCH STAIN RESIST SLIDER WAIST

- Slider waistband with internal shirt gripper (Men's)
- Contoured waistband (Women's)
- Notched hand pockets with knife reinforcement
- Ambidextrous magazine/cell pockets
- Side cargo pocket with interior divider
- Gusseted crotch
- Reinforced knee with internal opening for pads
- Back welt pockets with flaps
- Men's Classic Fit / Women's Modern Fit (see pg. 93)
- NTOA member tested and approved
- Imported

### Men's Pant (F5294-4X)

### Women's Pant (F5259-4X)

6.5 oz 79% polyester / 21% cotton ripstop NEXStretch® fabric with Teflon™ fabric protector Men's 30 - 44 even sizes (30, 32, 34, 36 inseam)

28, 46 - 56 even sizes (37.5 unhemmed\*)

Women's 2 - 20 short (30 inseam)

2 - 20 regular (32 inseam)

2 - 20 long (34 inseam)

2 - 24 even sizes (36.5 unhemmed\*)

### PROPPER KINETIC® SHORT

- Teflon<sup>™</sup> fabric protector repels stains and liquids
- Slider waistband with internal shirt gripper
- Notched hand pockets with knife reinforcement
- Ambidextrous magazine/cell pockets
- Side cargo pocket with interior divider
- Gusseted crotch
- Back welt pockets with flaps
- Classic Fit (see pg. 93)
- Imported

### F5273-4X

6.5oz 79% polyester / 21% cotton ripstop NEXStretch® fabric with Teflon™ fabric protector 28 – 56 even sizes (11" inseam)

REVTAC SHIRT REVTAC

STAIN RESIST RADIO/ READ

Teflon™ fabric protector repels stains and liquids

- Convertible collar with stays
- Mic clips at shoulders
- Chest patch pocket with pen slot
- Concealed document pockets
- Faux button shirt with YKK zipper closure
- Epaulet and badge tab kit included
- Adjustable cuffs and roll-up tab (long sleeve)
- NTOA member tested and approved
- Imported

Men's short sleeve (F5303-50) Men's long sleeve (F5334-50)

### Women's short sleeve (F5316-50)

### Women's long sleeve (F5335-50)

4.5 oz 65% polyester / 35% cotton lightweight ripstop with Teflon™ fabric protector **Men's** XS - 5XL (short sleeve / reg long sleeve), S-3XL long (long sleeve) **Women's** XS - 4XL