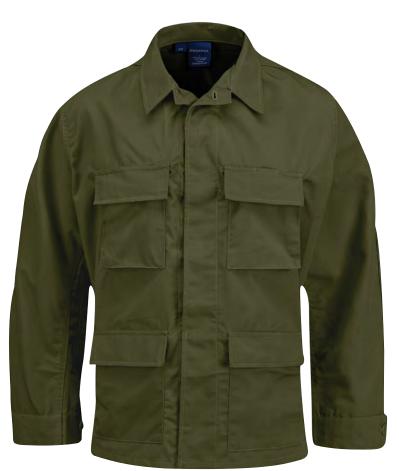

### **BDU COAT**

SPEC FELLED SEA

- Sewn to military specification MIL-DTL-44048H
- Chest pen pocket
- Covered button front
- Four front cargo pockets with hidden button flaps
- Felled seams throughout for enhanced durability
- Drain holes in bellowed pockets
- Fused pocket flaps and collar for clean, professional look
- 2-piece, double-reinforced elbows
- Adjustable buttons at sleeve cuffs
- Imported

### F5454-12

60% cotton / 40% polyester twill woodland

### F5454-38

Battle Rip® 65% polyester / 35% cotton ripstop black, grey, khaki, dark navy

### F5454-55

100% cotton ripstop khaki, 3-color desert, woodland, olive

S-L Short XS-4XL Regular S-3XL Long