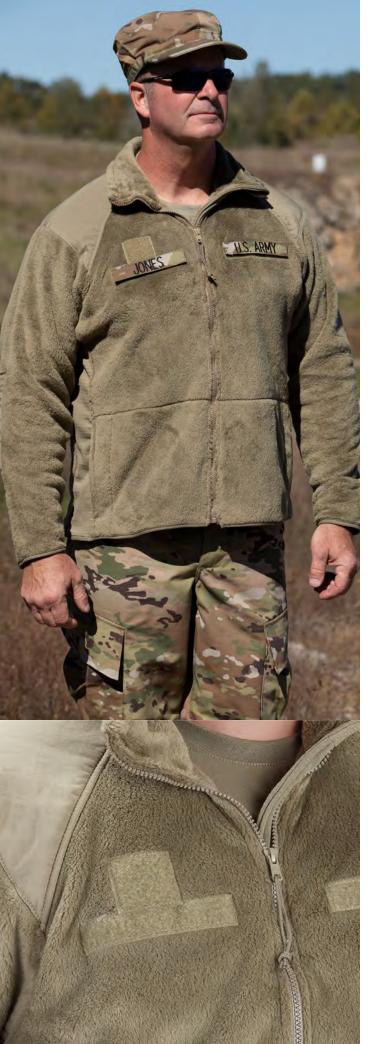

### **GEN III POLARTEC® FLEECE JACKET**

Built to work with the extended cold-weather clothing system and ready for active duty.

- Sewn to military specification GL/PD-06-03
- Polartec® Thermal Pro® fabric is 30 times more durable than traditional
- Fade- and shrink-resistant
- Nylon reinforcements at the collar, shoulders and elbows
- Hand-warmer pockets
- Two internal chest pockets
- Stretch-grid fleece side panels add comfort and breathability
- Raglan sleeves for better range of motion
- Elastic sleeve cuffs
- Imported

### F5488-0E

100% Polartec® Thermal Pro® fleece S - XL Short XS - 2XL Regular S - 2XL Long Both colors are military compliant