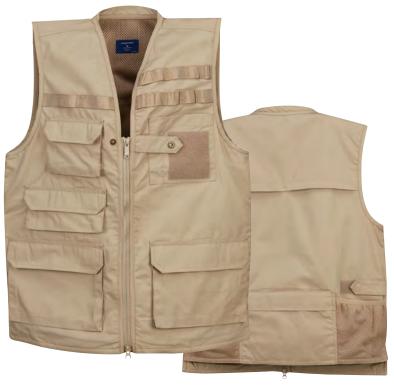

### **TACTICAL VEST**

PEN POCKET

Keep your essentials within reach without weighing yourself down.

- Interior loop lined pockets
- MOLLE compatible straps
- Loop field for identification or morale patches
- Left front pocket has dividers to secure pistol magazines
- Pen pocket on chest
- Large mesh dump pockets
- NTOA member tested and approved
- Imported

### F5427-50

6.4 oz 65% polyester / 35% cotton lightweight ripstop S-3XL

The Reversible ANSI III Jacket gives you two critical options: a black or LAPD navy uniform-standard outside that can be reversed to reveal the ultra-visible, reflective ANSI III inside when your safety depends on being seen.