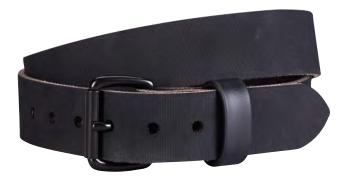

#### **EDC BELT**

Discretion is key to concealed carry. The hybrid EDC Belt provides comfortable and secure all-day support for IWB and OWB holsters.

- Front full grain, durable, comfort leather
- Back 1680D loop-lined nylon
- 1.75" width works with commercially available IWB and OWB holsters
- Silver oxide finish buckle

#### F5609-4Y

M - 4XL

Medium (32" to 34"), Large (36" to 38"), XL (40" to 42") 2XL (44"-46"), 3XL (48"-50"), 4XL (52"-54")