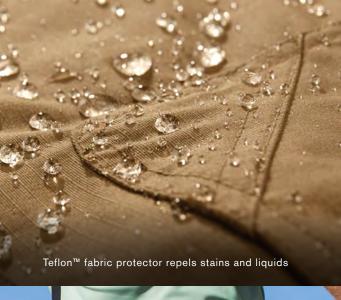

### PROPPER KINETIC® SHORT

- Teflon<sup>™</sup> fabric protector repels stains and liquids
- Slider waistband with internal shirt gripper
- Notched hand pockets with knife reinforcement
- Ambidextrous magazine/cell pockets
- Side cargo pocket with interior divider
- Gusseted crotch
- Back welt pockets with flaps
- Classic Fit (see pg. 93)
- Imported

REVTAC SHIRT REVTAC

STAIN RESIST RADIO/ READ

Teflon™ fabric protector repels stains and liquids

- Convertible collar with stays
- Mic clips at shoulders
- Chest patch pocket with pen slot
- Concealed document pockets
- Faux button shirt with YKK zipper closure
- Epaulet and badge tab kit included
- Adjustable cuffs and roll-up tab (long sleeve)
- NTOA member tested and approved
- Imported