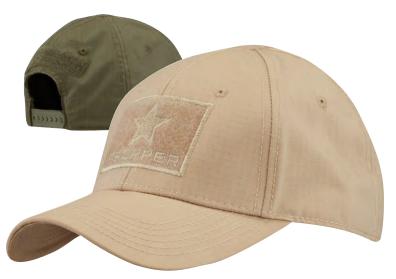

#### **CONTRACTOR CAP**

Add your patches to the front, back, and top of this classic style.

- Updated construction and fit
- Snap back size adjustment
- Sturdy, wide brim
- Three loop fields for patches: 3" x 2" front, 1" x 1" top, 4" x 1" back
- Solid colors match NEXStretch® fabric of our Kinetic® uniform (pg. 10)
- Imported

#### F5591-4X

79% polyester / 21% cotton ripstop NEXStretch®
One size fits most
black, sheriff's brown, coyote, khaki, olive, LAPD navy

#### F5591-38

65% polyester / 35% cotton ripstop One size fits most MultiCam®