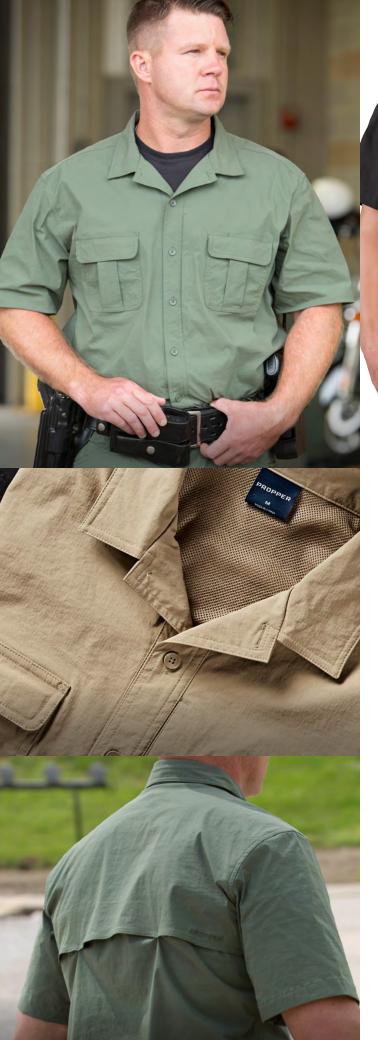

### SUMMERWEIGHT TACTICAL SHIRT

- Breathable / quick-dry UPF 50 fabric
- Convertible collar
- Front button shirt
- Concealed document pockets
- Chest pockets with pen slots
- Mesh pocket bags
- NTOA member tested and approved
- Imported

Men's short sleeve (F5374-3C) Men's long sleeve (F5346-3C)

Women's short sleeve (F5376-3C)
4.2 oz 94% nylon / 6% spandex ripstop
Men's XS – 4XL (regular), S-3XL (long)
Women's XS – 4XL (regular), S-3XL (long)