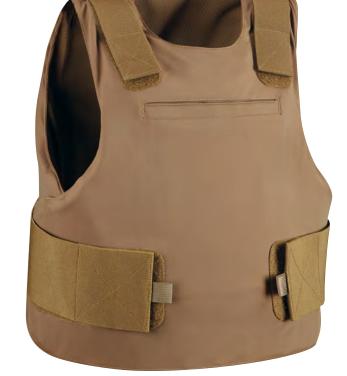

### Women's (F5295-82)

8.5 oz 65% polyester / 35% cotton canvas with Teflon™ fabric protector black, khaki, olive, LAPD navy

**Men's** 30 – 44 even sizes (30, 32, 34, 36 inseam options) 28, 46 – 56 even sizes (37.5 unhemmed\*)

Women's 2 – 24 even sizes (36.5 unhemmed\*)

\*Available in men's only Free hemming on open inseams