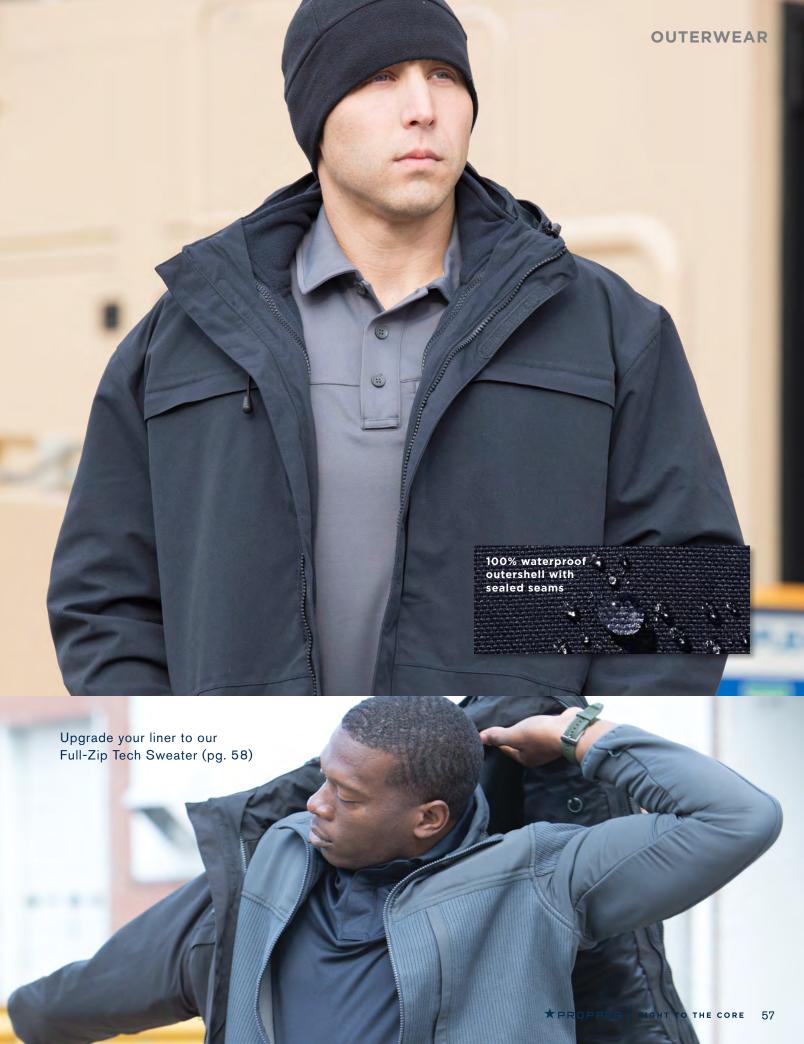

- Waterproof with sealed seams
- Durable water repellent (DWR) resists dirt and moisture
- Fully lined with removable fleece jacket
- Removable hood with extended rigid brim and elastic cinch cord
- Storm flap with 2-way Vislon® zipper
- Concealed chest pockets with removable pull-out ID panels
- Magnetic document pocket
- Tricot lined hand pockets with zipper closure
- Two-way side seam zip for ventilation and duty belt access
- Back pull-out ID panel
- Lower back dump pocket
- Internal chest pockets with wire pass-through
- Internal loop lined carry pocket
- Compatible with the Propper Full Zip Tech Sweater (pg. 58)
- NTOA member tested and approved
- Imported

### **Fleece Liner**

- 6.5 oz midweight fleece
- Dual hand warmer pockets
- Internal front pockets
- Elastic cuffs
- Imported

### F5436-75

Parka: 7 oz 100% nylon / waterproof Fleece Liner: 6.5 oz 100% polyester XS - 5XL Regular M - 3XL Long