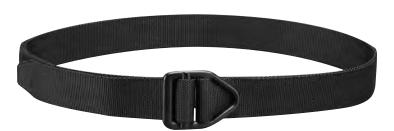

#### **360 BELT**

#### Low-profile tactical belt

- High-strength, aircraft-grade aluminum V-ring buckle
- 1.5" single layer nylon webbing
- Imported

#### F5606-75 Black oxide buckle

#### F5620-75 Gunmetal buckle

M - 4XL

Medium (32" to 34"), Large (36" to 38"), XL (40" to 42") 2XL (44"-46"), 3XL (48"-50"), 4XL (52"-54")

#### F5621-75

M – 4XL

Medium (32" to 34"), Large (36" to 38"), XL (40" to 42") 2XL (44"-46"), 3XL (48"-50"), 4XL (52"-54")

black 001