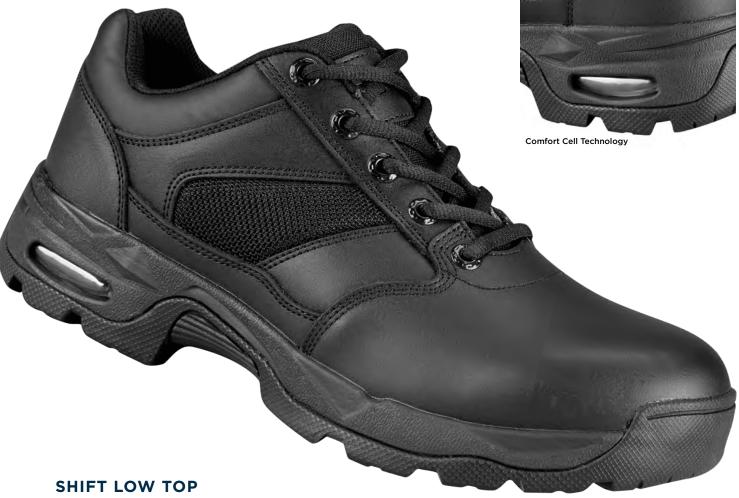

# SHIFT LOW TOP

The Shift Low Top helps you stay comfortable on your feet until the job is done.

- Engineered using true US sizing for superior fit with excellent weight distribution for all-day comfort
- Slip-resistant rubber outsole with Comfort Cell Technology for excellent traction and impact absorption
- Leather upper construction
- Double / triple row reinforced stitching
- Tactical nylon panel reinforcements
- Padded contour comfort collar
- Breathable lining materials
- Removable EVA contoured footbed
- Composite shank
- NTOA member tested and approved
- Imported

### F4531-5L

US men's whole and half sizes 5-12.5, whole sizes 13-17 Medium (D) and wide (EE) widths available in sizes 5-14

Oil- and slip-resistar rubber outsole