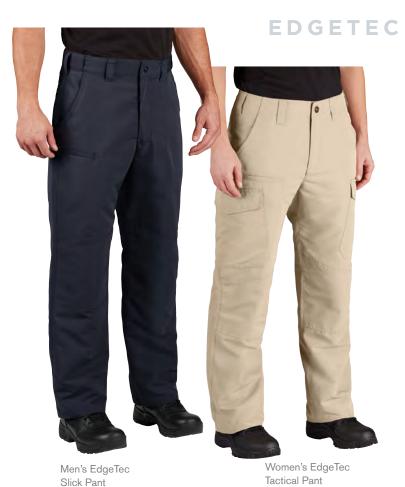

### **EDGETEC PANT**

LIGHTWEIGHT

- Durable water repellent (DWR) treatment resists dirt and moisture
- Slider waistband with internal shirt gripper (Men's)
- Contoured waistband (Women's)
- Front hand pockets with knife reinforcement
- Reinforced knee
- Back welt pockets
- Easy-access, side cargo pockets (on Tactical version)
- Men's Classic Fit / Women's Modern Fit (see pg. 93)
- NTOA member tested and approved (Tactical version)
- Imported

Men's Slick Pant (F5906-5P) Men's Tactical Pant (F5298-5P)

### Women's Slick Pant (F5910-5P) Women's Tactical Pant (F5905-5P)

4.7oz 100% polyester ripstop with DWR **Men's** 30 - 44 even sizes (30, 32, 34, 36 inseam)

28, 46 – 56 even sizes (37.5 unhemmed\*)

Women's 8 - 18 short (30 inseam)