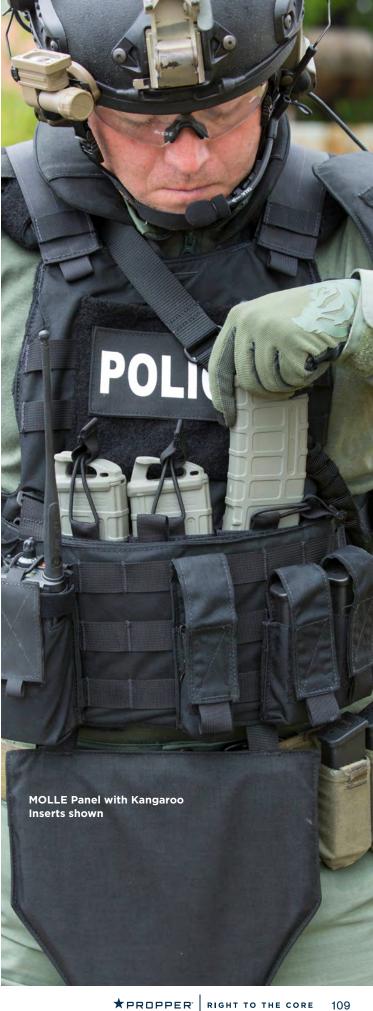

### **DUTY UNIFORM 4PV ARMOR CARRIER**

STAIN RESIST

The customizable Duty Uniform 4PV Armor Carrier with built-in pockets and badge holder is a comfortable, easy on/off armor carrier designed to match your uniform.

- To be used in conjunction with 4PV concealable carrier and ballistic inserts
- Teflon™ soil & stain protector
- Epaulets at shoulder
- Vertical pin tuck detail
- Faux button placket with camera loop
- Integrated badge tab placement
- Heavy-duty side hook and loop closure/adjustment
- Pair with Propper's Duty Armor Shirts (see above)
- Imported

### Carrier Only (F3596-2V)

100% polyester plain weave black, midnight navy, LAPD navy

MADE TO ORDER **CALL FOR INFORMATION** 

65% polyester / 35% cotton twil black, midnight navy, LAPD navy

65% polyester / 35% cotton ripstop black, sheriff's brown, khaki, midnight navy, LAPD navy