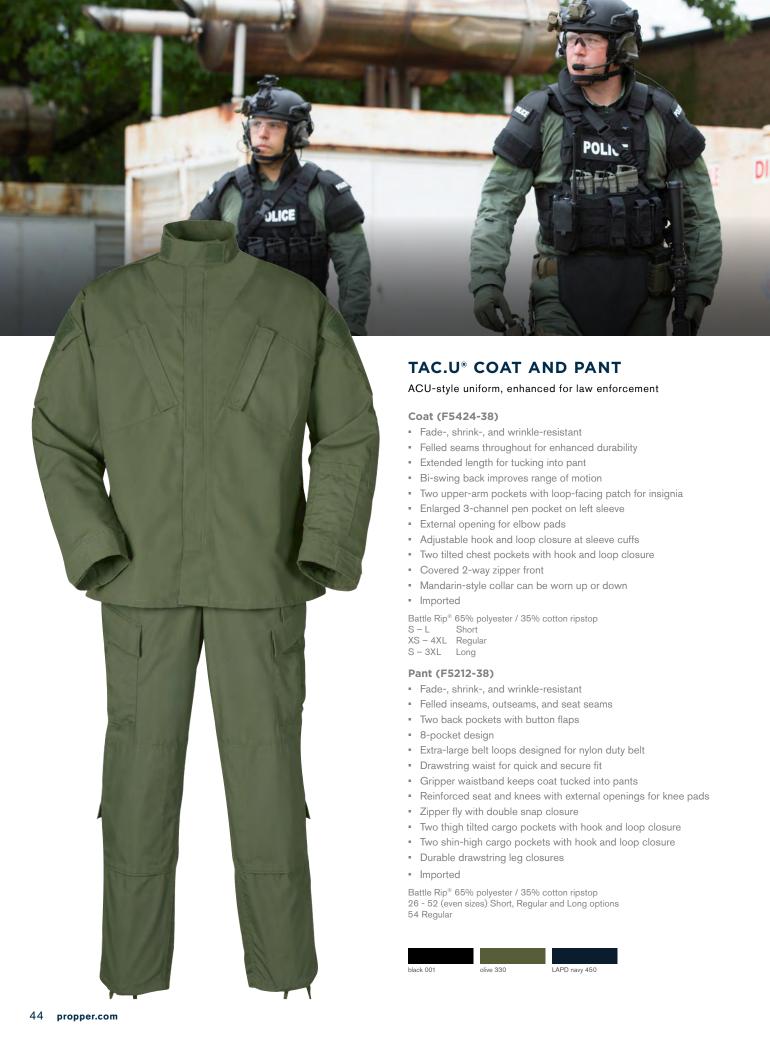

### TAC.U® COMBAT SHIRT

We've designed our TAC.U® Combat Shirt to keep you comfortable, even under the weight of body armor.

- Durable Battle Rip® fabric sleeves and collar
- Fully articulated elbows and underarm gusset for enhanced range of motion
- Two zippered upper-arm pockets with loop-facing patch for insignia
- External opening for shoulder and elbow pads
- Lightweight knit fabric with antimicrobial treatment on torso for comfort
- Two zippered forearm pockets
- 2-channel pen pocket on left forearm
- Right forearm pocket with hook and loop closure
- Adjustable hook and loop fastener at sleeve cuffs
- Integrated thumb holes at cuffs prevent bunching and twisting
- Nametape on back of collar
- Imported

### F5417-38

Sleeves: Battle Rip® 65% polyester / 35% cotton ripstop Torso: 6.5 oz 60% cotton / 40% polyester knit

S-LShort XS - 4XL Regular S - 3XL Long