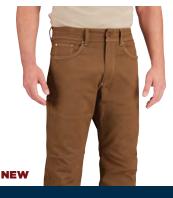

### PROPPER HLX® PANT

STRETCH

Durable water replient (DWR) treatment resists dirt and moisture

- Low-profile design
- Contoured stretch waistband
- Stretch gusset and side panel
- Ergonomic front welt mag/cell pockets
- Concealed side access and back pockets
- Men's Classic Fit / Women's Modern Fit (see pg. 93)
- NTOA member tested and approved
- Imported

### Men's Pant (F5219-5E)

### Women's Pant (F5266-5E)

5.8 oz 67% polyester / 33% cotton canvas with DWR

Men's 30 - 44 even sizes (30, 32, 34, 36 inseam)

28, 46 - 56 even sizes (37.5 unhemmed\*)

**Women's** 8 – 18 short (30 inseam)

8 – 18 regular (32 inseam) 8 – 18 long (34 inseam)

2 - 24 even sizes (36.5 unhemmed\*)

### NEW