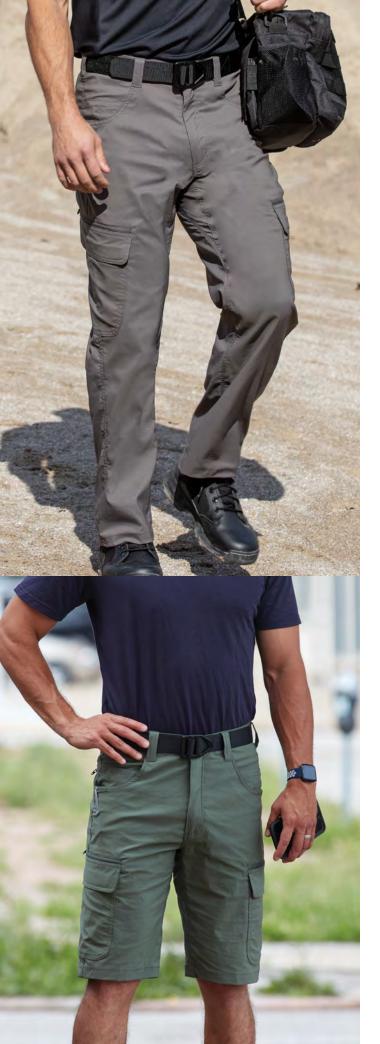

### PROPPER HLX® PANT

STRETCH

Durable water replient (DWR) treatment resists dirt and moisture

- Low-profile design
- Contoured stretch waistband
- Stretch gusset and side panel
- Ergonomic front welt mag/cell pockets
- Concealed side access and back pockets
- Men's Classic Fit / Women's Modern Fit (see pg. 93)
- NTOA member tested and approved
- Imported

### PROPPER KINETIC® PANT

STRETCH STAIN RESIST SLIDER WAIST

- Slider waistband with internal shirt gripper (Men's)
- Contoured waistband (Women's)
- Notched hand pockets with knife reinforcement
- Ambidextrous magazine/cell pockets
- Side cargo pocket with interior divider
- Gusseted crotch
- Reinforced knee with internal opening for pads
- Back welt pockets with flaps
- Men's Classic Fit / Women's Modern Fit (see pg. 93)
- NTOA member tested and approved
- Imported

### PROPPER KINETIC® SHORT

- Teflon<sup>™</sup> fabric protector repels stains and liquids
- Slider waistband with internal shirt gripper
- Notched hand pockets with knife reinforcement
- Ambidextrous magazine/cell pockets
- Side cargo pocket with interior divider
- Gusseted crotch
- Back welt pockets with flaps
- Classic Fit (see pg. 93)
- Imported