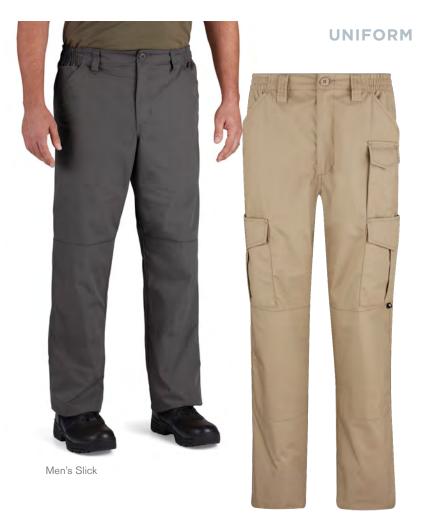

### **UNIFORM PANT**

REINFORCED STRETCH

Reinforced knee

Action-stretch wasitband for enhanced comfort

- Two double cargo pockets with open-top stash pocket (Tactical version only)
- Zipper fly with button closure
- Two back pockets with hook and loop closure
- Two front pockets with reinforced opening for folding knife or tool clip
- Drop-in welt pocket on right leg (Slick version only)
- Relaxed Fit (see pg. 93)
- Imported

### Men's Tactical Pant (F5251-25)

black, charcoal, coyote, khaki, woodland, olive, LAPD navy

### Men's Slick Pant (F5911-25)

black, charcoal, coyote, khaki, olive, LAPD navy

### Women's Tactical Pant (F5272-25)

black, charcoal, coyote, khaki, olive, LAPD navy

### Women's Slick Pant (F5912-25)

black, charcoal, coyote, khaki, olive, LAPD navy

6.2 oz 60% cotton / 40% polyester ripstop

**Men's** 30 – 44 even sizes (30, 32, 34, 36 inseam options)

28, 46 - 54 even sizes (37.5 unhemmed\*)