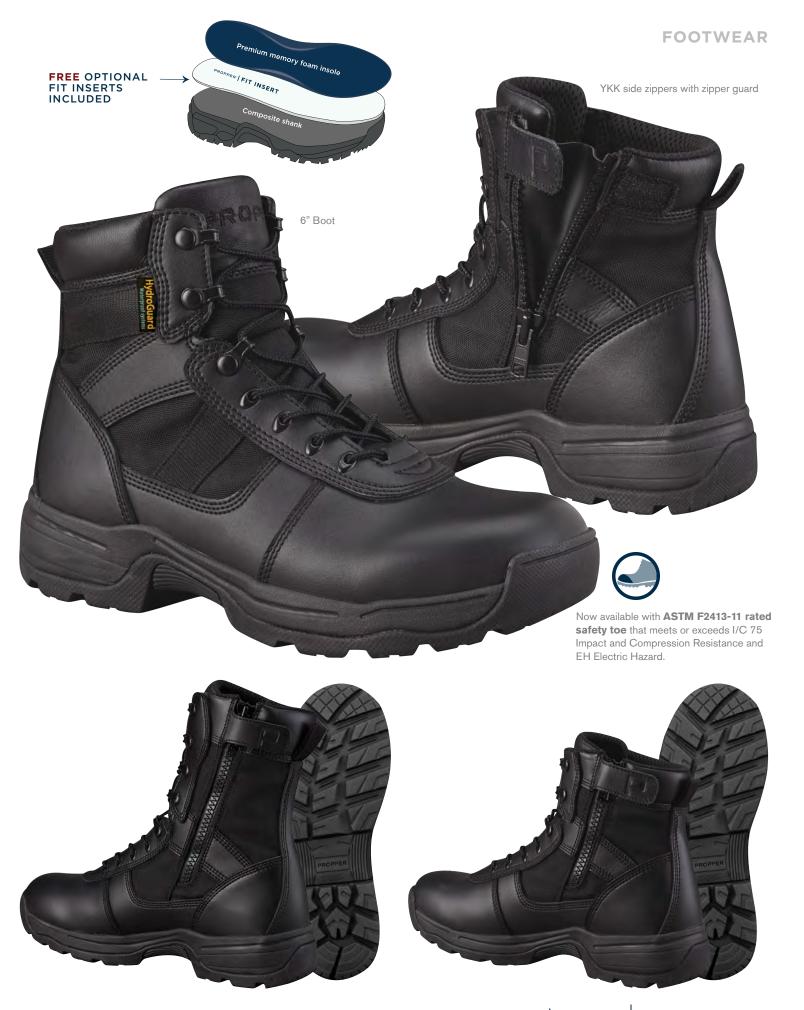

### PROPPER SERIES 100® BOOT

The Propper Series 100® serves three ways: as street patrol/tactical, active duty, and safety protection.

- Engineered using true US sizing for superior fit with excellent weight distribution for all-day comfort
- Polishable full grain leather
- 1000D nylon upper
- YKK side zippers with zipper guard
- Friction-resistant speed lacing system with 550 paracord lacing
- Arch design resists wear from ladders and fast-roping
- Open cell air mesh foam provides full foot air circulation for maximum comfort
- Breathable liner wicks and regulates temperature, treated with Aegis® to prevent odor
- Oil- and slip-resistant rubber outsole for excellent traction and impact absorption
- NTOA member tested and approved
- Imported

Black 6" Side Zip Boot (F4506-1T)

Black 8" Side Zip Boot (F4507-1T)

Black 6" Waterproof Side Zip Boot (F4521-1T)

Black 8" Waterproof Side Zip Boot (F4520-1T)

Black 6" Comp Toe Waterproof Side Zip Boot (F4528-1T)

Black 8" Comp Toe Waterproof Side Zip Boot (F4529-1T)

US men's whole and half sizes 5-12.5, whole sizes 13-17 Medium (D) and wide (EE) widths available in sizes 5-14

black 001