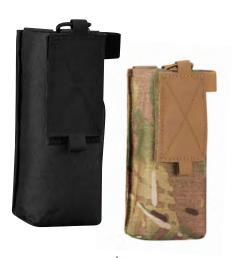

### **TACTICAL VEST**

PEN POCKET

Keep your essentials within reach without weighing yourself down.

- Interior loop lined pockets
- MOLLE compatible straps
- Loop field for identification or morale patches
- Left front pocket has dividers to secure pistol magazines
- Pen pocket on chest
- Large mesh dump pockets
- NTOA member tested and approved
- Imported

### F5427-50

6.4 oz 65% polyester / 35% cotton lightweight ripstop S-3XL

The Reversible ANSI III Jacket gives you two critical options: a black or LAPD navy uniform-standard outside that can be reversed to reveal the ultra-visible, reflective ANSI III inside when your safety depends on being seen.