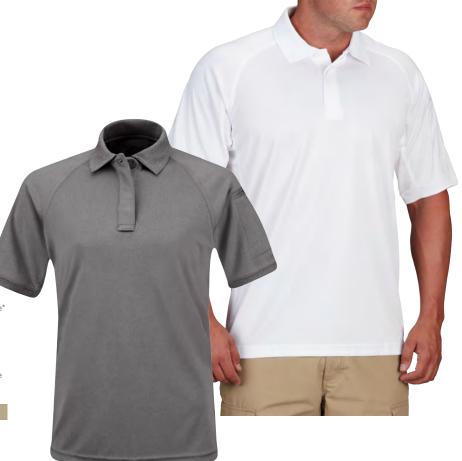

### PROPPER I.C.E.® PERFORMANCE POLO

RADIO/MIC READY

### The Propper I.C.E.® (Integrated Cooling Effect) Performance Polo is a long-time customer favorite.

- Concealed button down collar with stays
- Mic clip slots at shoulder
- Pen pocket on left sleeve
- Breathable mesh underarm gussets
- Sunglass loop
- Imported

### Men's short sleeve (F5341-72)

XS - 8XL

black, charcoal, grey, white, silver tan, brown\*, dark green, Hi-Viz yellow\*, LAPD navy, cobalt, light blue\*, red, burgundy\*

### Men's long sleeve (F5315-72)

XS - 8XL

black, charcoal, grey, white, silver tan, dark green, LAPD navy, cobalt, light blue\*, red

\*available up to 5XL only