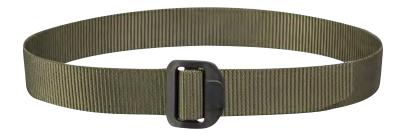

#### TACTICAL DUTY BELT

#### Nylon duty belt with plastic buckle

- Security friendly, non-metal buckle
- 1.5" single layer nylon webbing
- Imported

#### F5603-75

S-5XL

Small (28" to 30"), Medium (32" to 34"), Large (36" to 38"), XL (40" to 42") 2XL (44"-46"), 3XL (48"-50"), 4XL (52"-54"), 5XL (56"-58")