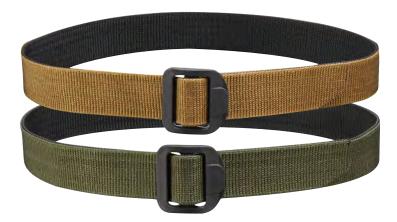

## TACTICAL DUTY BELT WITH METAL BUCKLE

#### Nylon duty belt with metal buckle

- 1.5" single layer nylon webbing
- Imported

#### F5619-75

S-4XL

Small (28" to 30"), Medium (32" to 34"), Large (36" to 38"), XL (40" to 42") 2XL (44"-46"), 3XL (48"-50"), 4XL (52"-54")