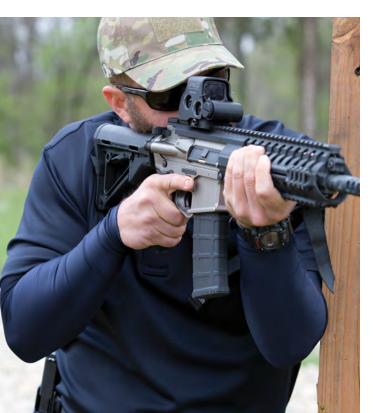

7 3/4







#### **BDU PATROL CAP**

Military style cap to finish off your BDUs.

- Pairs with BDU (pg. 40, 42
- Imported

#### F5505-12

60% cotton / 40% polyester twill black, khaki, woodland, olive, dark navy

#### F5505-55

100% cotton ripstop black, 3-color desert, woodland

Sizes S - XL





#### **FLEECE WATCH CAP**

#### One-size-fits-all beanie.

- Comfort fit with stretch
- Ultra-warm, comfort fleece
- Wear by itself or under a uniform hat
- Imported

#### F5506-3S

100% polyester One size fits all black, tan499

tan499 233



#### **HELMET COVER**

Complete your field uniform with a helmet cover.

- Compatible with MICH and PASGT style helmets (see pg 118)
- Buttonholes for adding camouflage
- Hook/Loop fasteners
- Imported

#### F5510-21

50% nylon / 50% cotton ripstop OCP







#### **COVER-UP ARM SLEEVES**

The moisture-wicking Cover-Up Arm Sleeves provide a secure fit with a non-slip gripper band.

- UPF 50 rating provides superior protection from the sun
- Use for extra warmth or to cover up tattoos
- NTOA member tested and approved
- Imported

#### F5610-2C

84% polyester / 16% spandex S/M, L/XL



khaki 250







#### **RIFLE CASE**

Protection and ample storage for your weapon and range essentials.

- MOLLE compatible webbing for customization
- Padded on all sides for increased protection
- Dual pockets hold an 8"x12" Pistol Case
- Internal retention system
- Dual zippers can accommodate a lock
- Padded adjustable shoulder strap
- NTOA member tested and approved
- Imported

**F5630-0A** (12.5" H x 36" L x 4" D) 100% polyester





## WHAT'S THE BEST A