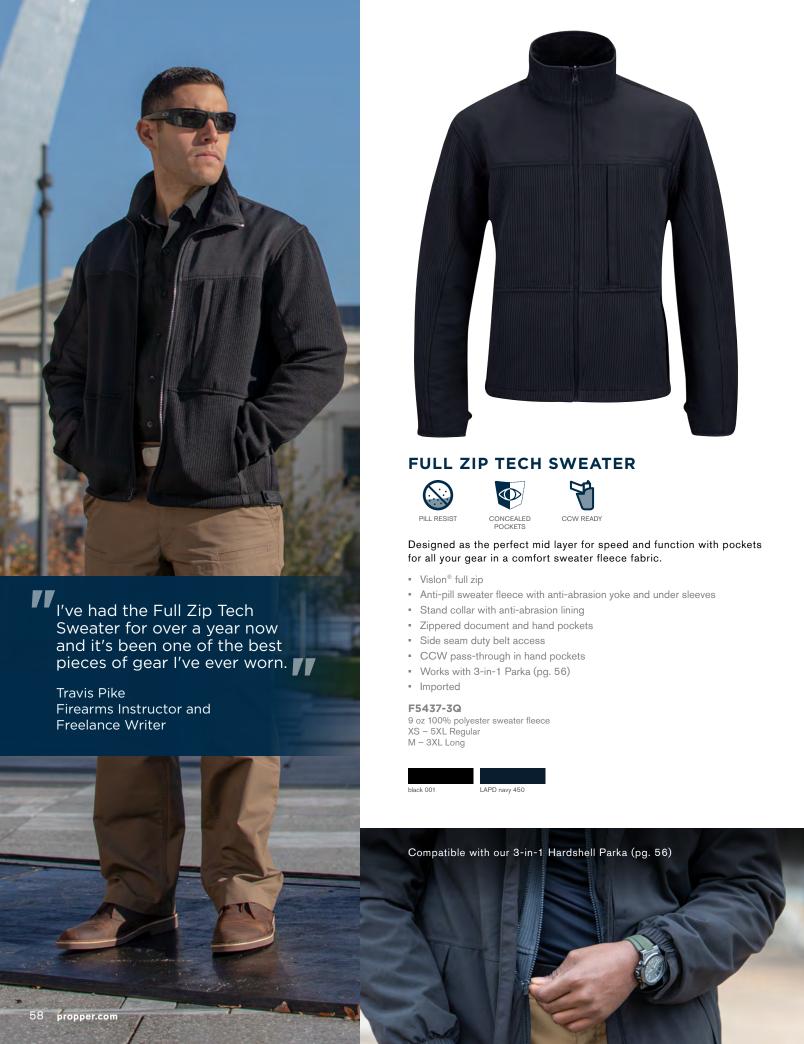

### PROPPER PRACTICAL® FLEECE PULLOVER

POLYESTER FLEECE

ID PANEL

Modern, functional, and warm. Stay active in cold weather with smooth-faced fleece.

- 1/4 zip fleece pullover with reinforced yoke
- Fleece lined stand collar
- Zipper document pocket
- Zipper chest pocket with pull-out ID panel
- Zipper sleeve pocket with loop field
- Elastic sleeve openings
- Drawstring waist with dual locking toggles
- NTOA member tested and approved
- Imported

### F5430-0W

7 oz 100% polyester smooth-faced midweight fleece S – 5XL

11 1 001