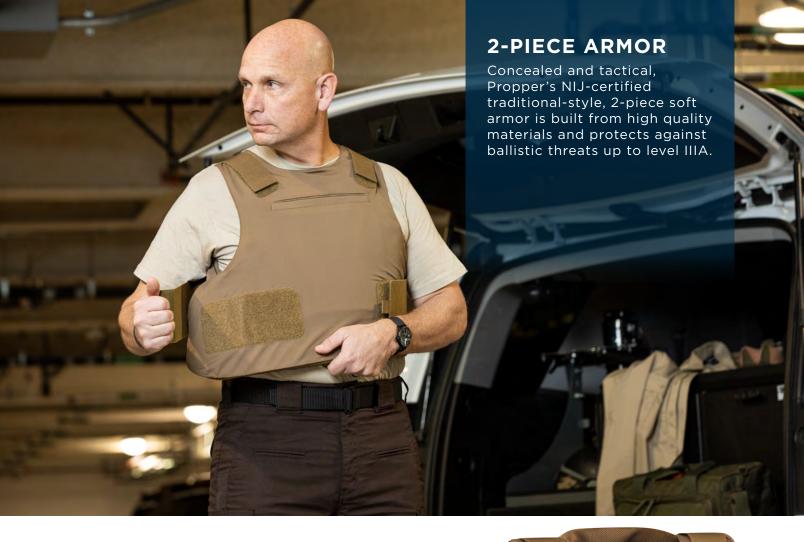

### Women's (F5295-82)

8.5 oz 65% polyester / 35% cotton canvas with Teflon™ fabric protector black, khaki, olive, LAPD navy

**Men's** 30 – 44 even sizes (30, 32, 34, 36 inseam options) 28, 46 – 56 even sizes (37.5 unhemmed\*)

Women's 2 – 24 even sizes (36.5 unhemmed\*)

\*Available in men's only Free hemming on open inseams