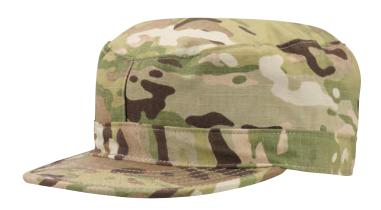

#### **ACU PATROL CAP**

The perfect cover to match your ACUs.

- Sewn to military specification FQ/PD 04-14
- NIR compliant
- Quarpel treated for water repellency
- Interior map pocket
- Pairs with ACU (pg. 46)
- Imported

#### F5571-49

50% nylon / 50% cotton Quarpel treated ripstop Sizes 6 7/8, 7, 7 1/8, 7 1/4, 7 3/8, 7 1/2, 7 5/8, 7 3/4