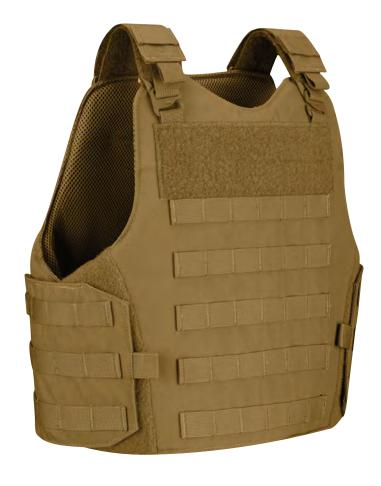

### **TACTICAL VEST**

PEN POCKET

Keep your essentials within reach without weighing yourself down.

- Interior loop lined pockets
- MOLLE compatible straps
- Loop field for identification or morale patches
- Left front pocket has dividers to secure pistol magazines
- Pen pocket on chest
- Large mesh dump pockets
- NTOA member tested and approved
- Imported

### F5427-50

6.4 oz 65% polyester / 35% cotton lightweight ripstop S-3XL

The Reversible ANSI III Jacket gives you two critical options: a black or LAPD navy uniform-standard outside that can be reversed to reveal the ultra-visible, reflective ANSI III inside when your safety depends on being seen.