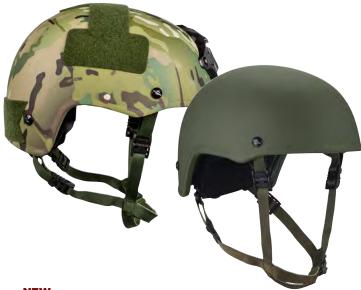

#### **HELMET COVER**

Complete your field uniform with a helmet cover.

- Compatible with MICH and PASGT style helmets (see pg 118)
- Buttonholes for adding camouflage
- Hook/Loop fasteners
- Imported

#### F5510-21

50% nylon / 50% cotton ripstop OCP