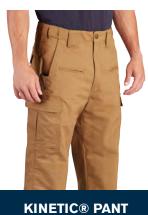

### PROPPER KINETIC® PANT

STRETCH STAIN RESIST SLIDER WAIST

- Slider waistband with internal shirt gripper (Men's)
- Contoured waistband (Women's)
- Notched hand pockets with knife reinforcement
- Ambidextrous magazine/cell pockets
- Side cargo pocket with interior divider
- Gusseted crotch
- Reinforced knee with internal opening for pads
- Back welt pockets with flaps
- Men's Classic Fit / Women's Modern Fit (see pg. 93)
- NTOA member tested and approved
- Imported

### Men's Pant (F5294-4X)

### Women's Pant (F5259-4X)

6.5 oz 79% polyester / 21% cotton ripstop NEXStretch® fabric with Teflon™ fabric protector Men's 30 - 44 even sizes (30, 32, 34, 36 inseam)

28, 46 - 56 even sizes (37.5 unhemmed\*)

Women's 2 - 20 short (30 inseam)

2 - 20 regular (32 inseam)

2 - 20 long (34 inseam)

2 - 24 even sizes (36.5 unhemmed\*)