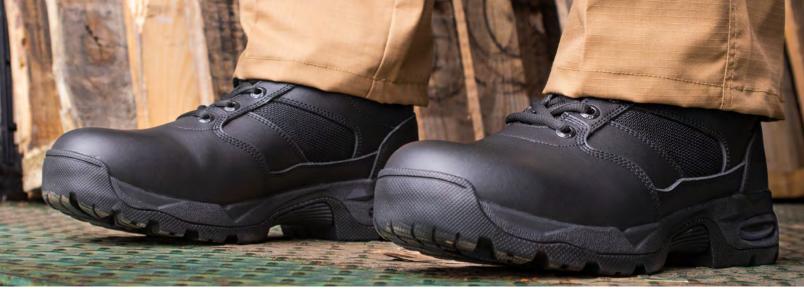

# SHIFT LOW TOP

The Shift Low Top helps you stay comfortable on your feet until the job is done.

- Engineered using true US sizing for superior fit with excellent weight distribution for all-day comfort
- Slip-resistant rubber outsole with Comfort Cell Technology for excellent traction and impact absorption
- Leather upper construction
- Double / triple row reinforced stitching
- Tactical nylon panel reinforcements
- Padded contour comfort collar
- Breathable lining materials
- Removable EVA contoured footbed
- Composite shank
- NTOA member tested and approved
- Imported

### F4531-5L

US men's whole and half sizes 5-12.5, whole sizes 13-17 Medium (D) and wide (EE) widths available in sizes 5-14

Oil- and slip-resistar rubber outsole