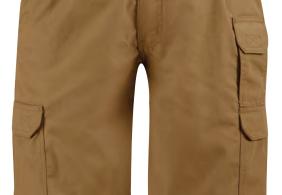

### PROPPER KINETIC® SHORT

- Teflon<sup>™</sup> fabric protector repels stains and liquids
- Slider waistband with internal shirt gripper
- Notched hand pockets with knife reinforcement
- Ambidextrous magazine/cell pockets
- Side cargo pocket with interior divider
- Gusseted crotch
- Back welt pockets with flaps
- Classic Fit (see pg. 93)
- Imported

### F5273-4X

6.5oz 79% polyester / 21% cotton ripstop NEXStretch® fabric with Teflon™ fabric protector 28 – 56 even sizes (11" inseam)