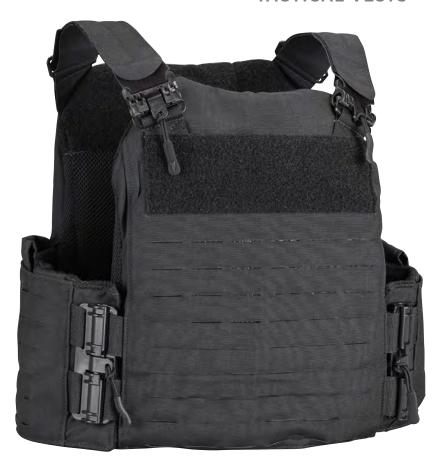

### **TACTICAL VEST**

PEN POCKET

Keep your essentials within reach without weighing yourself down.

- Interior loop lined pockets
- MOLLE compatible straps
- Loop field for identification or morale patches
- Left front pocket has dividers to secure pistol magazines
- Pen pocket on chest
- Large mesh dump pockets
- NTOA member tested and approved
- Imported

### F5427-50

6.4 oz 65% polyester / 35% cotton lightweight ripstop S-3XL

The Reversible ANSI III Jacket gives you two critical options: a black or LAPD navy uniform-standard outside that can be reversed to reveal the ultra-visible, reflective ANSI III inside when your safety depends on being seen.