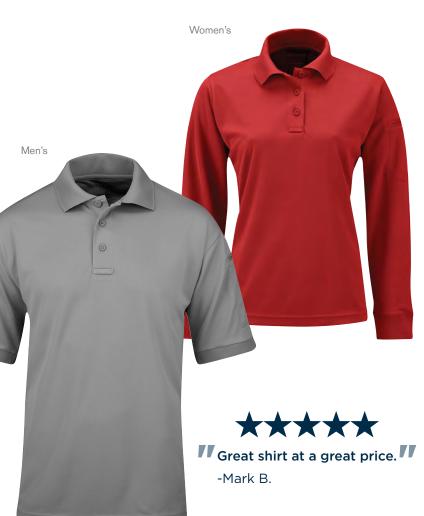

### PROPPER I.C.E.® PERFORMANCE POLO

RADIO/MIC READY

### The Propper I.C.E.® (Integrated Cooling Effect) Performance Polo is a long-time customer favorite.

- Concealed button down collar with stays
- Mic clip slots at shoulder
- Pen pocket on left sleeve
- Breathable mesh underarm gussets
- Sunglass loop
- Imported

### Men's short sleeve (F5341-72)

XS - 8XL

black, charcoal, grey, white, silver tan, brown\*, dark green, Hi-Viz yellow\*, LAPD navy, cobalt, light blue\*, red, burgundy\*

### Men's long sleeve (F5315-72)

XS - 8XL

black, charcoal, grey, white, silver tan, dark green, LAPD navy, cobalt, light blue\*, red

\*available up to 5XL only

### Women's short sleeve (F5327-72)

XS - 4XL

black, charcoal, grey, white, silver tan, dark green, Hi-Viz yellow, LAPD navy, cobalt, light blue, red

### Women's long sleeve (F5357-72)

black, charcoal, grey, white, silver tan, dark green, LAPD navy, cobalt, light blue, red

6.8 oz 94% polyester / 6% spandex interlock