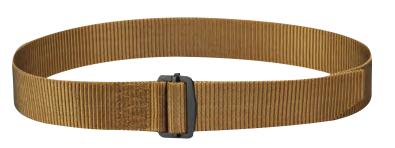

## TACTICAL DUTY BELT WITH METAL BUCKLE

#### Nylon duty belt with metal buckle

- 1.5" single layer nylon webbing
- Imported

#### F5619-75

S-4XL

Small (28" to 30"), Medium (32" to 34"), Large (36" to 38"), XL (40" to 42") 2XL (44"-46"), 3XL (48"-50"), 4XL (52"-54")