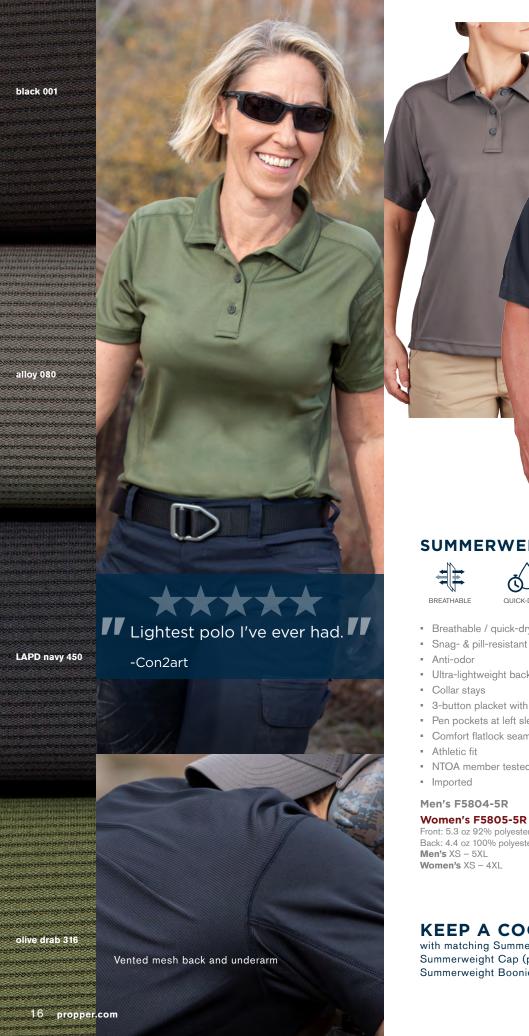

### **SUMMERWEIGHT POLO**

- Breathable / quick-dry UPF 30 fabric
- Ultra-lightweight back and underarm
- 3-button placket with mic loop
- Pen pockets at left sleeve
- Comfort flatlock seams
- NTOA member tested and approved

Front: 5.3 oz 92% polyester / 8% spandex jersey Back: 4.4 oz 100% polyester textured jersey **Men's** XS – 5XL

### **KEEP A COOL HEAD**

with matching Summerweight hats. Summerweight Cap (pg. 77) Summerweight Boonie (pg. 79)