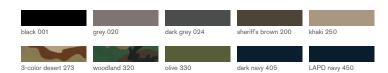

### Ripstop Coat (F5450-25)

60% cotton / 40% polyester ripstop

black, khaki, woodland, olive, Asian tiger stripe, woodland digital, LAPD navy

### Ripstop Trouser (F5250-25)

60% cotton / 40% polyester ripstop

black, charcoal, coyote, khaki, woodland, olive, Asian tiger stripe, woodland digital, LAPD navy

XS – 3XL Regular S – XL Long

### Twill Trouser (F5250-14)

65% polyester / 35% cotton twill black, khaki, olive, LAPD navy

No special measures