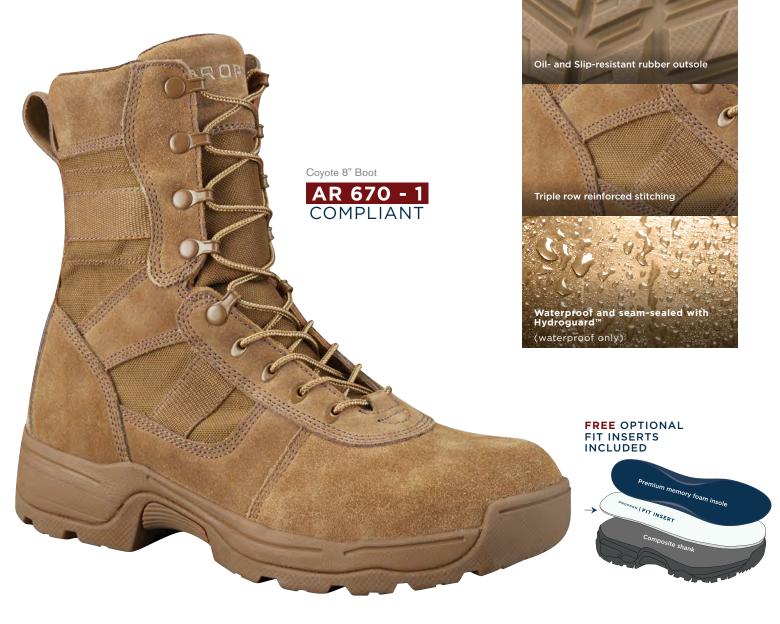

### PROPPER SERIES 100® BOOT

Highly rated by customers, the AR 670-1 compliant Propper Series 100® Boot has a comfortable memory foam insole and slip-resistant, rugged outsole to keep you moving.

- Engineered using true US sizing for superior fit with excellent weight distribution for all-day comfort
- AR 670-1 compliant flesh-out cattle hide upper
- 1000D nylon upper
- Friction-resistant speed lacing system with 550 paracord lacing
- Arch design resists wear from ladders and fast-roping
- Open cell air mesh foam provides full foot air circulation for maximum
- Breathable liner wicks and regulates temperature, treated with Aegis®
- Oil- and slip-resistant rubber outsole for excellent traction and impact
- NTOA member tested and approved
- Imported

8" Boot (F4508-3N) AR 670-1 compliant 8" Waterproof Boot (F4519-3N) AR 670-1 compliant