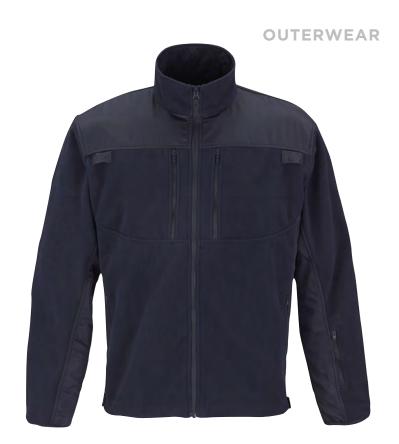

### **COLD WEATHER DUTY FLEECE**

Keep warm and look professional in the Cold Weather Duty Fleece that is loaded with performance features.

- Anti-static cling, pill-resistant fleece for professional appearance
- Polyester woven accents at stress/abrasion points
- Fully lined
- 5-pocket design
- Side seam zip for duty belt access
- Badge tab kit included
- YKK zippers
- Imported

### F5431-4W

9.7 oz 100% polyester fleece XS – 5XL Regular M – 3XL Long