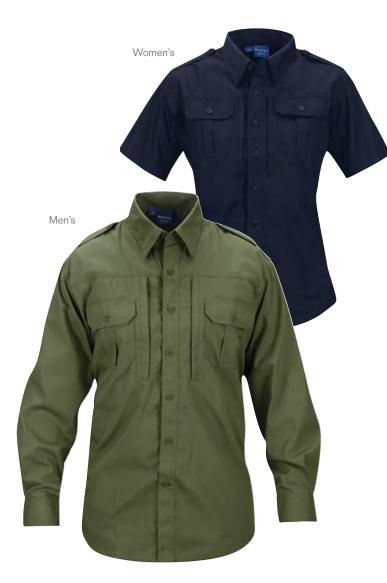

### TACTICAL SHIRT

### Stand up to the task with the comfortable, durable, and professional Tactical Shirt.

- Teflon™ fabric protector repels stains and liquids
- Convertible collar with stays
- Chest pocket with pen slots
- Concealed document pockets
- Faux button front with zipper closure
- Badge tab kit included
- Imported

### Men's lightweight ripstop short sleeve (F5311-50

### Men's lightweight ripstop long sleeve (F5312-50)

4.5 oz 65% polyester / 35% cotton lightweight ripstop XS - 4XL

S - 3XL Long (long sleeve only)

black, charcoal, grey, sheriff's brown, coyote, khaki, spruce, olive, LAPD navy