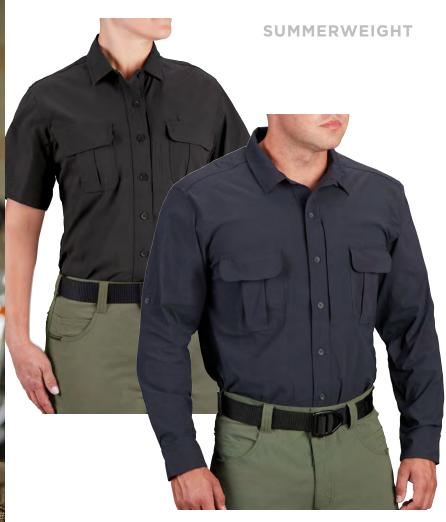

### SUMMERWEIGHT TACTICAL SHIRT

- Breathable / quick-dry UPF 50 fabric
- Convertible collar
- Front button shirt
- Concealed document pockets
- Chest pockets with pen slots
- Mesh pocket bags
- NTOA member tested and approved
- Imported

Men's short sleeve (F5374-3C) Men's long sleeve (F5346-3C)

Women's short sleeve (F5376-3C)
4.2 oz 94% nylon / 6% spandex ripstop
Men's XS – 4XL (regular), S-3XL (long)
Women's XS – 4XL (regular), S-3XL (long)