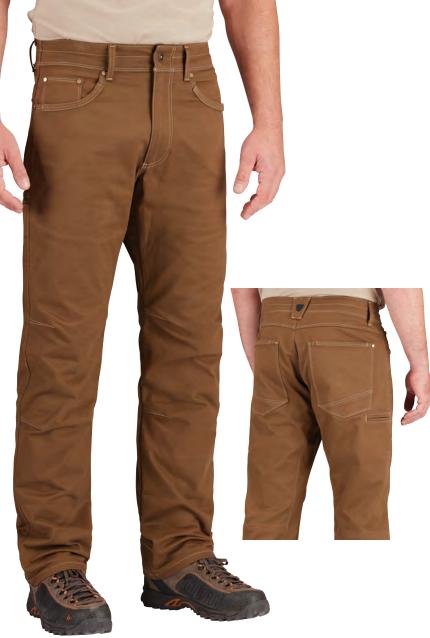

### PROPPER® AEROS PANT

LOW-PROFILE POCKETS

Exceptional performance no matter where your journey takes you with the lightweight, breathable, cotton-like feel of the Aeros pant.

- Peached waistband for extra comfort
- Eyelet snap
- Zippered side pockets
- Front hand pockets with knife reinforcement
- Athletic fit (see pg. 93)
- Imported

### F5914-6B

5 oz 70% cotton / 27% nylon / 3% spandex **Men's** 28 - 42 even sizes (28, 30, 32, 34, 36 inseam)

storm 082 dusk 212 thunder 213