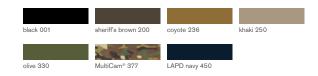

### Women's (F5295-50)

6.4 oz 65% polyester / 35% cotton lightweight ripstop with Teflon™ fabric protector

black, charcoal, grey, sheriff's brown, coyote, khaki, spruce\*, olive, ranger green\*, LAPD navy