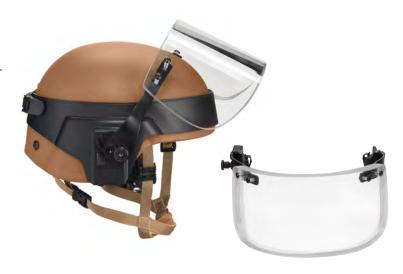

#### **HELMET COVER**

Complete your field uniform with a helmet cover.

- Compatible with MICH and PASGT style helmets (see pg 118)
- Buttonholes for adding camouflage
- Hook/Loop fasteners
- Imported