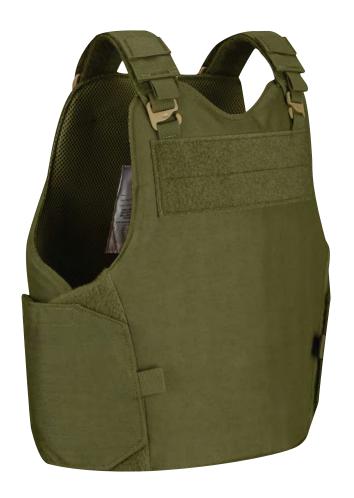

### **DUTY UNIFORM 4PV ARMOR CARRIER**

STAIN RESIST

The customizable Duty Uniform 4PV Armor Carrier with built-in pockets and badge holder is a comfortable, easy on/off armor carrier designed to match your uniform.

- To be used in conjunction with 4PV concealable carrier and ballistic inserts
- Teflon™ soil & stain protector
- Epaulets at shoulder
- Vertical pin tuck detail
- Faux button placket with camera loop
- Integrated badge tab placement
- Heavy-duty side hook and loop closure/adjustment
- Pair with Propper's Duty Armor Shirts (see above)
- Imported

### Carrier Only (F3596-2V)

100% polyester plain weave black, midnight navy, LAPD navy

MADE TO ORDER **CALL FOR INFORMATION** 

65% polyester / 35% cotton twil black, midnight navy, LAPD navy

65% polyester / 35% cotton ripstop black, sheriff's brown, khaki, midnight navy, LAPD navy