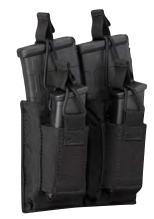

### **TACTICAL VEST**

PEN POCKET

Keep your essentials within reach without weighing yourself down.

- Interior loop lined pockets
- MOLLE compatible straps
- Loop field for identification or morale patches
- Left front pocket has dividers to secure pistol magazines
- Pen pocket on chest
- Large mesh dump pockets
- NTOA member tested and approved
- Imported

### F5427-50

6.4 oz 65% polyester / 35% cotton lightweight ripstop S-3XL

The Reversible ANSI III Jacket gives you two critical options: a black or LAPD navy uniform-standard outside that can be reversed to reveal the ultra-visible, reflective ANSI III inside when your safety depends on being seen.