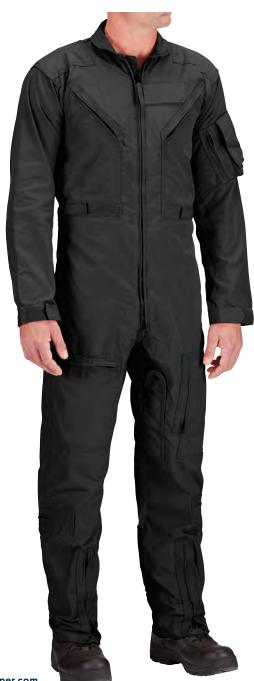

# CWU 27/P FLIGHT SUIT

The flame-resistant flight suit, worn by all U.S. flight crews, keeps you safe without weighting you down.

- Sewn to military specification YACL-WP PD 99-01 R
- NIR compliant (Nomex® version only, all colors except black)
- Felled seams throughout for enhanced durability
- Reinforced shoulders to prevent wear
- Bi-swing back inproves range of motion
- Six primary pockets with additional accessory pockets
- 2-way zipper front with cloth pull
- Adjustable hook and loop closure at sleeve cuffs
- Adjustable waist belt with hook and loop closure
- Zippered leg openings
- Imported

### F5115-46

Nomex\* flame-resistant, non-melting fabric 92% meta aramid / 5% para aramid / 3% conductive fibers black, Air Force Tan, freedom green 34 - 48 (even sizes) Short 34 - 52 (even sizes) Regular, Long

## NEW F5130-5X

Aramid heat-resistant, non-melting fabric 92% meta aramid / 5% para aramid / 3% conductive fibers Air Force Tan, freedom green 34 - 48 (even sizes) Short 34 - 52 (even sizes) Regular, Long