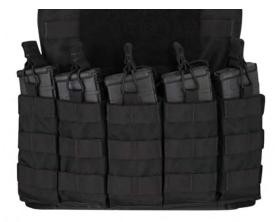

### **TACTICAL VEST**

PEN POCKET

Keep your essentials within reach without weighing yourself down.

- Interior loop lined pockets
- MOLLE compatible straps
- Loop field for identification or morale patches
- Left front pocket has dividers to secure pistol magazines
- Pen pocket on chest
- Large mesh dump pockets
- NTOA member tested and approved
- Imported

### F5427-50

6.4 oz 65% polyester / 35% cotton lightweight ripstop S-3XL

The Reversible ANSI III Jacket gives you two critical options: a black or LAPD navy uniform-standard outside that can be reversed to reveal the ultra-visible, reflective ANSI III inside when your safety depends on being seen.