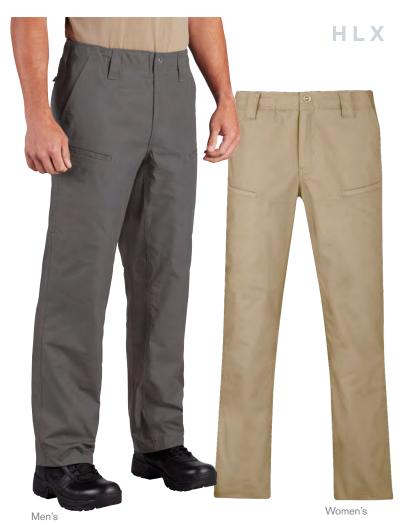

### PROPPER HLX® PANT

STRETCH

Durable water replient (DWR) treatment resists dirt and moisture

- Low-profile design
- Contoured stretch waistband
- Stretch gusset and side panel
- Ergonomic front welt mag/cell pockets
- Concealed side access and back pockets
- Men's Classic Fit / Women's Modern Fit (see pg. 93)
- NTOA member tested and approved
- Imported

### Men's Pant (F5219-5E)

### Women's Pant (F5266-5E)

5.8 oz 67% polyester / 33% cotton canvas with DWR

Men's 30 - 44 even sizes (30, 32, 34, 36 inseam)

28, 46 - 56 even sizes (37.5 unhemmed\*)

**Women's** 8 – 18 short (30 inseam)