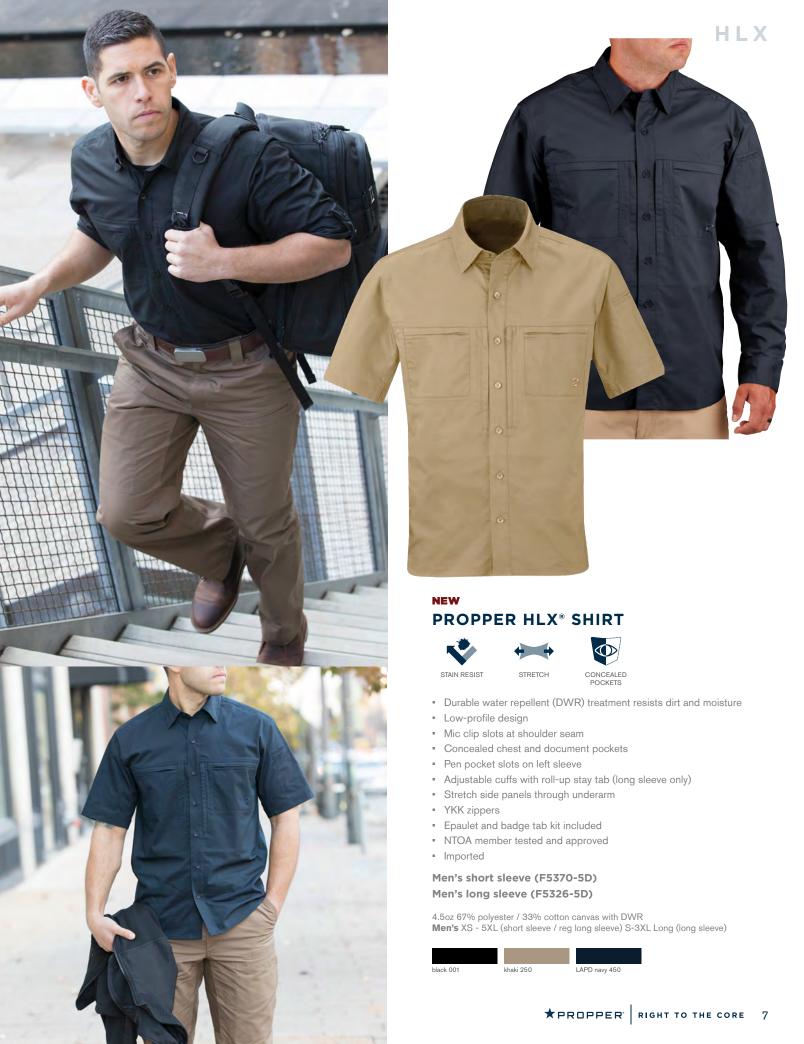

REVTAC SHIRT REVTAC

STAIN RESIST RADIO/ READ

Teflon™ fabric protector repels stains and liquids

- Convertible collar with stays
- Mic clips at shoulders
- Chest patch pocket with pen slot
- Concealed document pockets
- Faux button shirt with YKK zipper closure
- Epaulet and badge tab kit included
- Adjustable cuffs and roll-up tab (long sleeve)
- NTOA member tested and approved
- Imported

Men's short sleeve (F5303-50) Men's long sleeve (F5334-50)

### Women's short sleeve (F5316-50)

### Women's long sleeve (F5335-50)

4.5 oz 65% polyester / 35% cotton lightweight ripstop with Teflon™ fabric protector **Men's** XS - 5XL (short sleeve / reg long sleeve), S-3XL long (long sleeve) **Women's** XS - 4XL