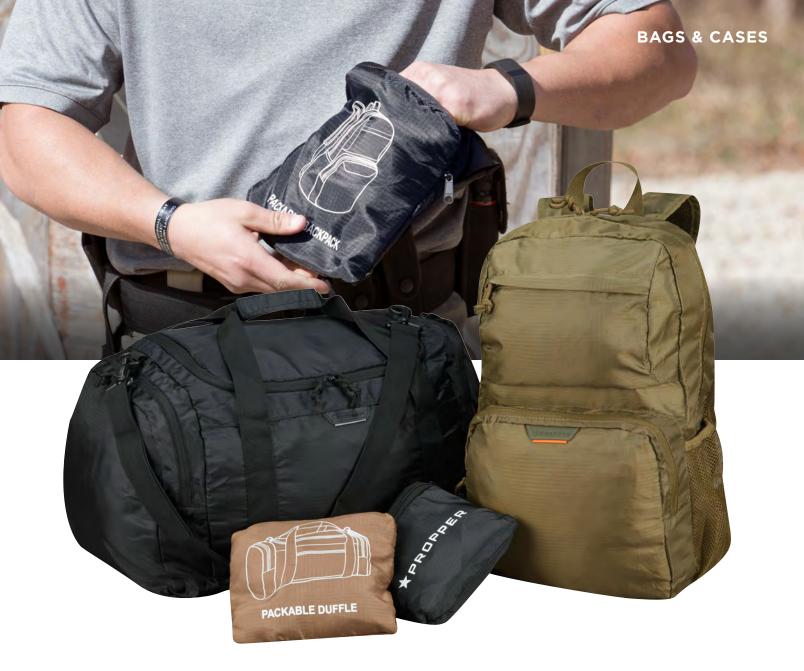

#### **PACKABLE DUFFLE**

Ready to grab and go for easy extra storage when you need it.

- Durable, lightweight micro ripstop nylon compresses easily
- Durable water repellent (DWR) resists dirt and moisture
- Two zippered pockets allow for ample storage
- Each bag fits in its own pocket
- Imported

#### F5689-4D

(8" H x 7" W x 1" D) packed (13" H x 20" W x 12" D) unpacked

100% polyester micro ripstop with DWR

#### PACKABLE BACKPACK

Lightweight and packs down small to let you pack and go.

- Durable, lightweight micro ripstop nylon compresses easily
- Durable water repellent (DWR) resists dirt and moisture
- Large main compartment provides storage for large items
- Water bottle cage on both sides
- Each bag fits into its own pocket
- Imported

#### F5688-4D

 $(8" \text{ H} \times 7" \text{ W} \times 1" \text{ D})$  packed (18" H x 11" W x 5" D) unpacked

100% polyester micro ripstop with DWR