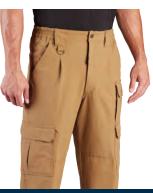

### PROPPER HLX® PANT

STRETCH

Durable water replient (DWR) treatment resists dirt and moisture

- Low-profile design
- Contoured stretch waistband
- Stretch gusset and side panel
- Ergonomic front welt mag/cell pockets
- Concealed side access and back pockets
- Men's Classic Fit / Women's Modern Fit (see pg. 93)
- NTOA member tested and approved
- Imported

### Men's Pant (F5219-5E)

### Women's Pant (F5266-5E)

5.8 oz 67% polyester / 33% cotton canvas with DWR

Men's 30 - 44 even sizes (30, 32, 34, 36 inseam)

28, 46 - 56 even sizes (37.5 unhemmed\*)

**Women's** 8 – 18 short (30 inseam)