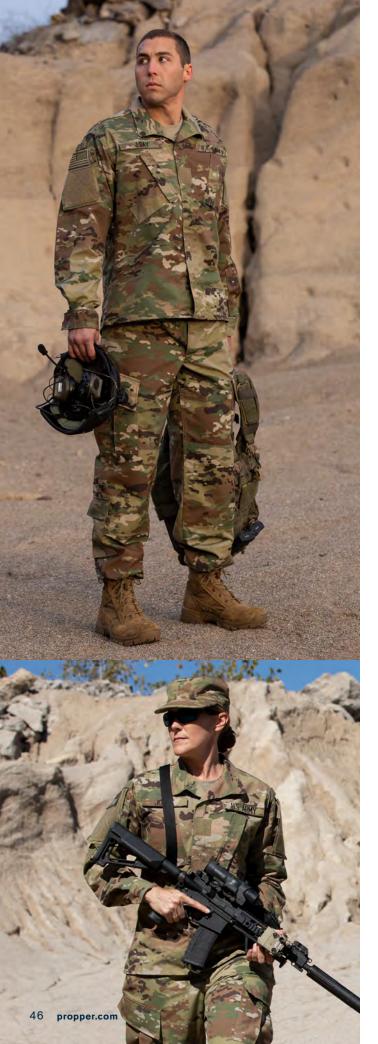

### **ACU**

The Propper® ACU Coat and Trouser are an authentic military uniform approved for active duty by the U.S. Army.

- NIR compliant (except Battle Rip®)
- Felled seams throughout for enhanced durability
- Meets NFPA 1975 standards for flame resistance (100% cotton only)

### Coat:

- Sewn to military specification PD 14-04A
- Lengthened upper-arm pockets with loop patch for insignia
- Fold down collar
- Two tilted chest pockets with hook and loop closure
- Covered 2-way zipper front with cloth pull
- Bi-swing back improves range of motion
- Imported

### **Trouser:**

- Sewn to military specification PD 14-05A
- Tilted cargo pockets with button flaps
- Reinforced seat
- 8-pocket design
- Two shin-high cargo pockets with hook and loop closure
- Two back pockets with button flaps
- Drain holes in bellowed pockets
- Durable drawstring leg closures
- Imported

### **Men's Coat**

50% nylon / 50% cotton ripstop (F5495-21) Battle Rip® 65% polyester / 35% cotton ripstop (F5495-38)

**NEW NFPA 100% cotton (F5495-55)** 

XS - XL Short

XS - 4XL Regular

XS - 3XL Long

XS - XL Extra Long

### **Men's Trouser**

50% nylon / 50% cotton ripstop (F5289-21)

Battle Rip® 65% polyester / 35% cotton ripstop (F5289-38)

**NEW NFPA 100% cotton (F5289-55)** 

XS - 2XL Short

XS - 4XL Regular

S - 3XL Long

XS - XL Extra Long