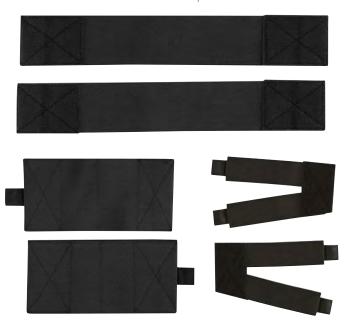

### **DUTY UNIFORM 4PV ARMOR CARRIER**

STAIN RESIST

The customizable Duty Uniform 4PV Armor Carrier with built-in pockets and badge holder is a comfortable, easy on/off armor carrier designed to match your uniform.

- To be used in conjunction with 4PV concealable carrier and ballistic inserts
- Teflon™ soil & stain protector
- Epaulets at shoulder
- Vertical pin tuck detail
- Faux button placket with camera loop
- Integrated badge tab placement
- Heavy-duty side hook and loop closure/adjustment
- Pair with Propper's Duty Armor Shirts (see above)
- Imported

### Carrier Only (F3596-2V)

100% polyester plain weave black, midnight navy, LAPD navy

MADE TO ORDER **CALL FOR INFORMATION** 

65% polyester / 35% cotton twil black, midnight navy, LAPD navy

65% polyester / 35% cotton ripstop black, sheriff's brown, khaki, midnight navy, LAPD navy