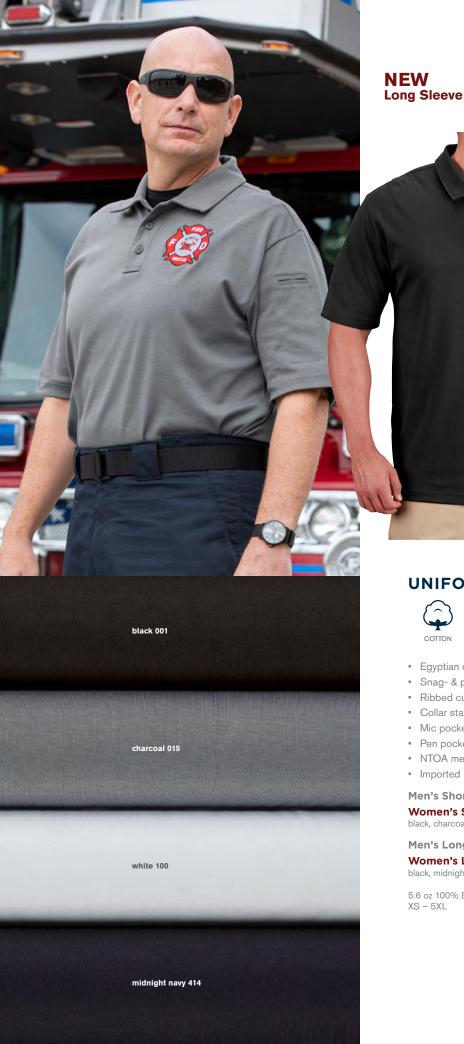

### **UNIFORM COTTON POLO**

Men's

Women's

RADIO/MIC READY

- Egyptian cotton for ultimate hand and performance
- Snag- & pill-resistant
- Ribbed cuffs (long sleeve)
- Collar stays
- Mic pockets at shoulder seam
- Pen pockets at left sleeve
- NTOA member tested and approved
- Imported

Men's Short Sleeve (F5806-5N)

Women's Short Sleeve (F5807-5N)

black, charcoal, white, midnight navy

Men's Long Sleeve (F5822-5N)

Women's Long Sleeve (F5823-5N)

black, midnight navy

5.6 oz 100% Egyptian cotton interlock XS - 5XL