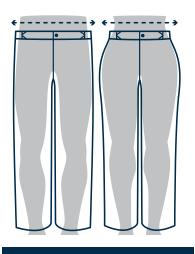

<sup>\*</sup>Note - the above measurements refer to the wearer's body measurements and not the garment's measurements.

**CLASSIC FIT** 

Stretch waistband sits slightly below regular waist. Comfortable through the hip, thigh, and leg.

**ATHLETIC FIT** 

Rigid waistband sits slightly below the waist. Straight through the hip, thigh, and leg.

**MODERN FIT** 

Curved waistband sits below the waist. Comfortable through the hip and thigh. Straight through the leg.