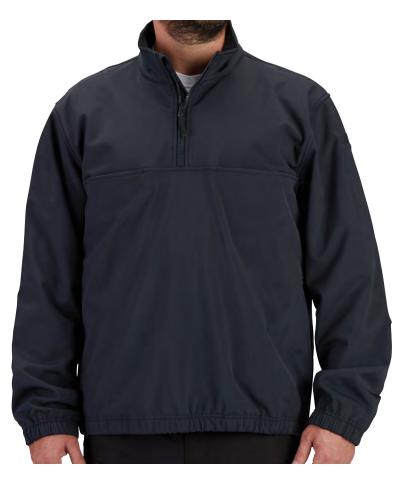

### 1/4 ZIP JOB SHIRT

COTTON / POLY FLEECE

REINFORCED

READY

Professional, comfortable, and durable from start to finish, with plenty of pockets.

- Stand collar with YKK Vislon® zipper
- Mic clips at shoulders
- Dual-depth chest pockets
- Anti-abrasion canvas reinforcements at elbows, side pocket, and inside collar
- Ribbed sleeve and hem cuff
- Ergonomically friendly hand pockets
- 2-channel pen pocket
- Imported

### F5484-0Y

10 oz 80% cotton / 20% polyester fleece XS – 5XL Regular M – 2XL Long

My new favorite job shirt! It is well made and very comfortable.

-Jason N.