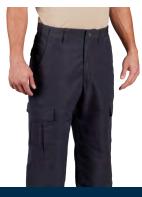

### SUMMERWEIGHT TACTICAL PANT

- Breathable / quick-dry UPF 50 fabric
- Rigid waistband with reinforced button
- Dual function hand pockets with knife reinforcement
- Side zippered pocket with patch pocket and flap closure
- Zippered back pockets
- Gusseted crotch
- Covert back pocket
- Mesh pocket bags
- Athletic Fit (see pg. 93)
- NTOA member tested and approved
- Imported

Men's Pant (F5258-3C)

### Women's Pant (F5296-3C)

4.2 oz 94% nylon / 6% spandex ripstop **Men's** 30 – 44 even sizes (30, 32, 34, 36 inseam) 28, 46 - 54 even sizes (37.5 unhemmed\*)

Women's 2 - 24 even sizes (36.5 unhemmed\*) \*Free hemming on open inseams