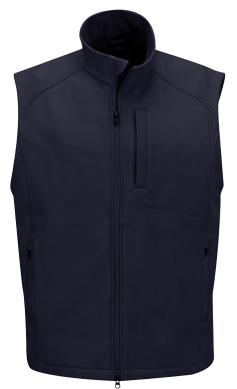

### PROPPER ICON® SOFTSHELL VEST

ALED

## Warm the core with the vest ideally suited for life on and off duty.

- Durable water repellent (DWR) treatment resists dirt and moisture
- Fleece lined stand collar
- Full zip front
- Magnetic document and zippered hand pockets
- Drawstring waist with dual locking toggles
- Imported

### F5429-0X

Shell: 8 oz 94% polyester / 6% spandex softshell Backing: 100% polyester S – 2XL

black 001

LAPD navy 450