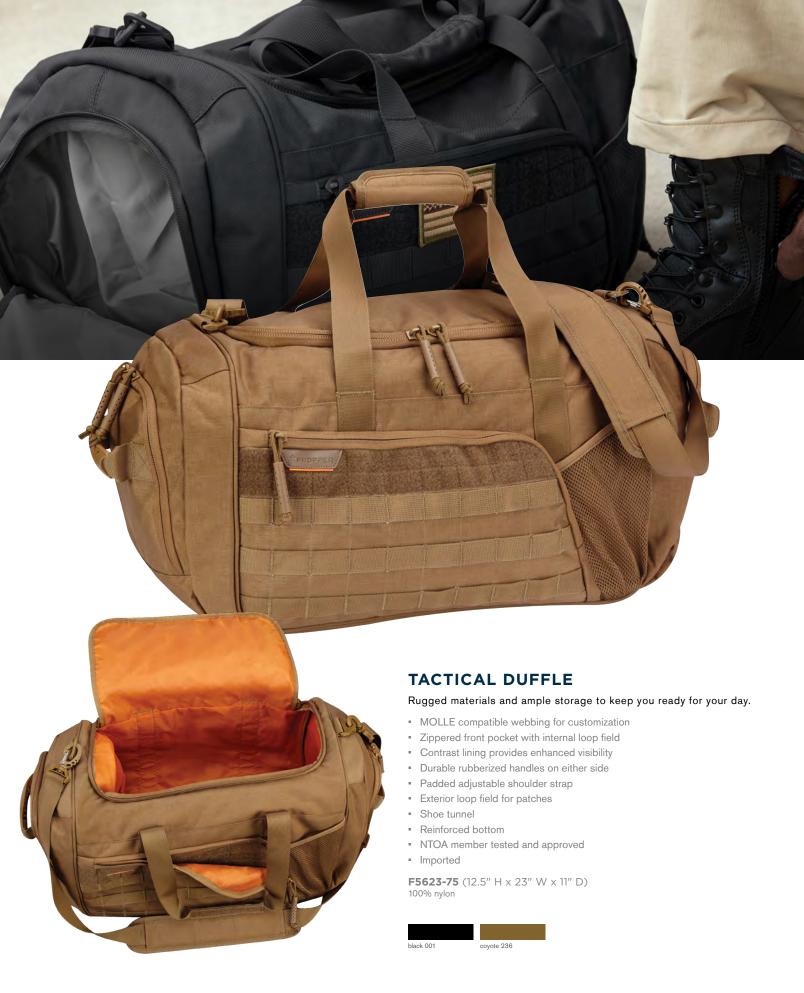

### Durable and comfortable 100% poly ripston fabric

100% poly ripstop fabric with enough pockets for everything you need at the ready.

See pg. 27 for EdgeTec EMS pant