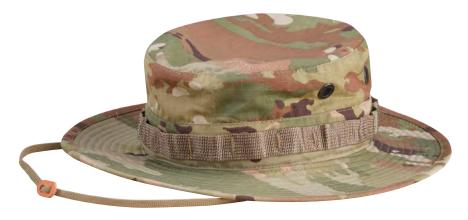

#### **BOONIE**

Protect yourself from the elements with the original sun hat.

- Sewn to military specification MIL-H-44105B
- Metal vent holes
- Adjustable chin strap
- 2 3/8" brim width
- Imported

#### 5502-38

Battle Rip $^{\otimes}$  65% polyester / 35% cotton ripstop MultiCam $^{\otimes}$ 