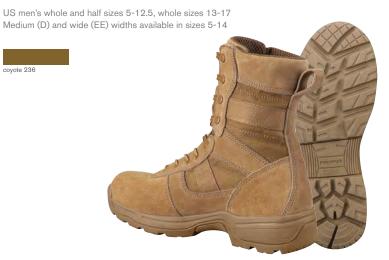

### PROPPER SERIES 100® BOOT

Highly rated by customers, the AR 670-1 compliant Propper Series 100® Boot has a comfortable memory foam insole and slip-resistant, rugged outsole to keep you moving.

- Engineered using true US sizing for superior fit with excellent weight distribution for all-day comfort
- AR 670-1 compliant flesh-out cattle hide upper
- 1000D nylon upper
- Friction-resistant speed lacing system with 550 paracord lacing
- Arch design resists wear from ladders and fast-roping
- Open cell air mesh foam provides full foot air circulation for maximum
- Breathable liner wicks and regulates temperature, treated with Aegis®
- Oil- and slip-resistant rubber outsole for excellent traction and impact
- NTOA member tested and approved
- Imported

8" Boot (F4508-3N) AR 670-1 compliant 8" Waterproof Boot (F4519-3N) AR 670-1 compliant