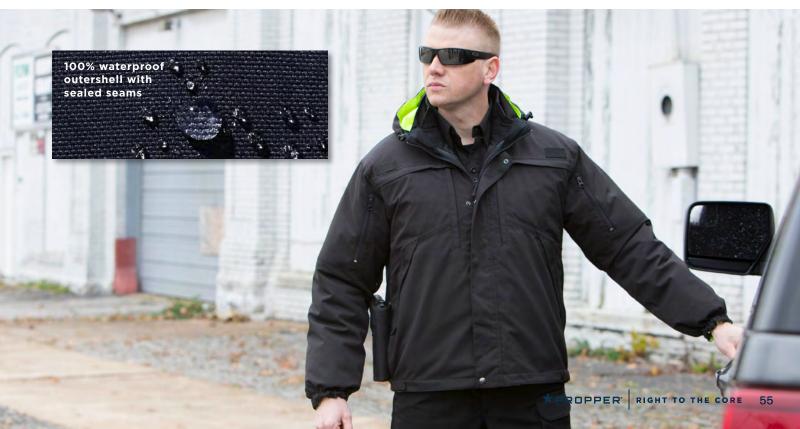

- Waterproof with sealed seams
- Durable water repellent (DWR) resists dirt and moisture
- Fully lined with removable fleece jacket
- Removable hood with extended rigid brim and elastic cinch cord
- Storm flap with 2-way Vislon® zipper
- Concealed chest pockets with removable pull-out ID panels
- Magnetic document pocket
- Tricot lined hand pockets with zipper closure
- Two-way side seam zip for ventilation and duty belt access
- Back pull-out ID panel
- Lower back dump pocket
- Internal chest pockets with wire pass-through
- Internal loop lined carry pocket
- Compatible with the Propper Full Zip Tech Sweater (pg. 58)
- NTOA member tested and approved
- Imported

### **Fleece Liner**

- 6.5 oz midweight fleece
- Dual hand warmer pockets
- Internal front pockets
- Elastic cuffs
- Imported

### F5436-75

Parka: 7 oz 100% nylon / waterproof Fleece Liner: 6.5 oz 100% polyester XS - 5XL Regular M - 3XL Long