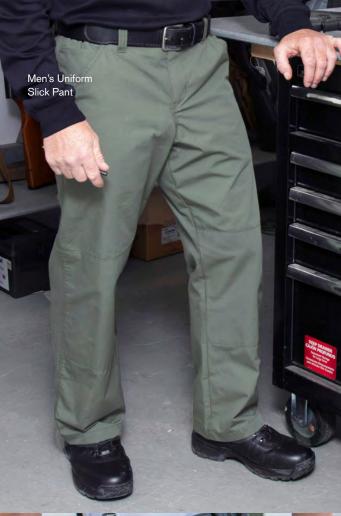

### **UNIFORM PANT**

REINFORCED STRETCH

Reinforced knee

Action-stretch wasitband for enhanced comfort

- Two double cargo pockets with open-top stash pocket (Tactical version only)
- Zipper fly with button closure
- Two back pockets with hook and loop closure
- Two front pockets with reinforced opening for folding knife or tool clip
- Drop-in welt pocket on right leg (Slick version only)
- Relaxed Fit (see pg. 93)
- Imported

### Men's Tactical Pant (F5251-25)

black, charcoal, coyote, khaki, woodland, olive, LAPD navy

### Men's Slick Pant (F5911-25)

black, charcoal, coyote, khaki, olive, LAPD navy

### Women's Slick Pant (F5912-25)

black, charcoal, coyote, khaki, olive, LAPD navy

6.2 oz 60% cotton / 40% polyester ripstop

**Men's** 30 – 44 even sizes (30, 32, 34, 36 inseam options)

28, 46 - 54 even sizes (37.5 unhemmed\*)