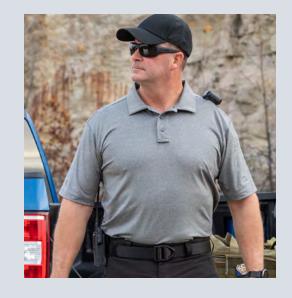

### **SUMMERWEIGHT POLO**

- Breathable / quick-dry UPF 30 fabric
- Ultra-lightweight back and underarm
- 3-button placket with mic loop
- Pen pockets at left sleeve
- Comfort flatlock seams
- NTOA member tested and approved

Front: 5.3 oz 92% polyester / 8% spandex jersey Back: 4.4 oz 100% polyester textured jersey **Men's** XS – 5XL