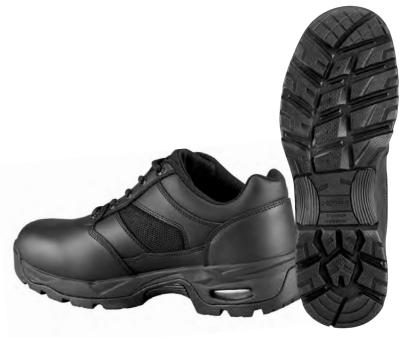

# SHIFT LOW TOP

The Shift Low Top helps you stay comfortable on your feet until the job is done.

- Engineered using true US sizing for superior fit with excellent weight distribution for all-day comfort
- Slip-resistant rubber outsole with Comfort Cell Technology for excellent traction and impact absorption
- Leather upper construction
- Double / triple row reinforced stitching
- Tactical nylon panel reinforcements
- Padded contour comfort collar
- Breathable lining materials
- Removable EVA contoured footbed
- Composite shank
- NTOA member tested and approved
- Imported

### F4531-5L

US men's whole and half sizes 5-12.5, whole sizes 13-17 Medium (D) and wide (EE) widths available in sizes 5-14

Oil- and slip-resistar rubber outsole