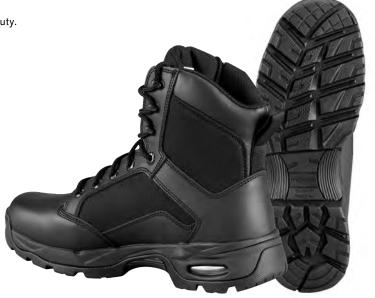

### PROPPER SERIES 100® BOOT

Highly rated by customers, the AR 670-1 compliant Propper Series 100® Boot has a comfortable memory foam insole and slip-resistant, rugged outsole to keep you moving.

- Engineered using true US sizing for superior fit with excellent weight distribution for all-day comfort
- AR 670-1 compliant flesh-out cattle hide upper
- 1000D nylon upper
- Friction-resistant speed lacing system with 550 paracord lacing
- Arch design resists wear from ladders and fast-roping
- Open cell air mesh foam provides full foot air circulation for maximum
- Breathable liner wicks and regulates temperature, treated with Aegis®
- Oil- and slip-resistant rubber outsole for excellent traction and impact
- NTOA member tested and approved
- Imported

8" Boot (F4508-3N) AR 670-1 compliant 8" Waterproof Boot (F4519-3N) AR 670-1 compliant