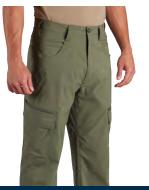

### PROPPER® LITHOS PANT

PREMIUM COTTON BLEND

STRETCH

Rugged and durable meets soft and breathable with a broken-in look and feel in the versatile Lithos pant.

- Double fabric scuff guards on back of legs for added durability
- Front hand pockets with knife reinforcement
- Back pockets reinforced for longer wear
- Welt cell phone pocket on back of leg
- Eyelet snap
- Athletic fit (see pg. 93)
- Imported

### F5913-6A

10.2 oz 98% cotton / 2% spandex **Men's** 28 - 42 even sizes (28, 30, 32, 34, 36 inseam)

Men's