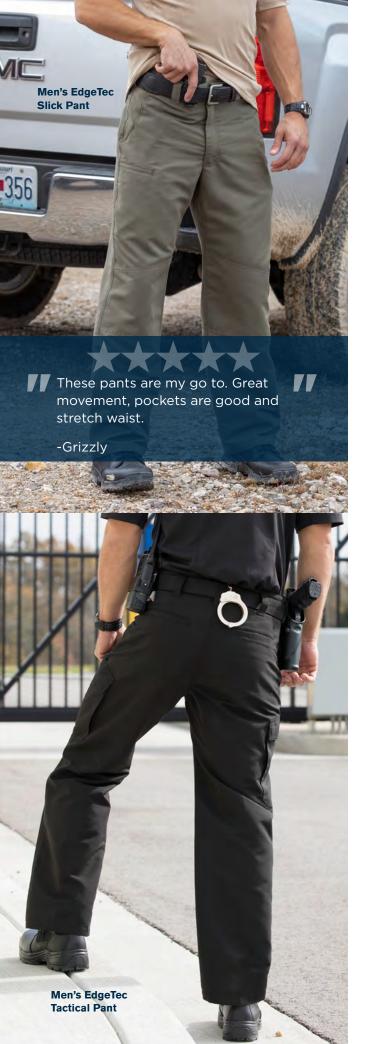

### **EDGETEC PANT**

LIGHTWEIGHT

- Durable water repellent (DWR) treatment resists dirt and moisture
- Slider waistband with internal shirt gripper (Men's)
- Contoured waistband (Women's)
- Front hand pockets with knife reinforcement
- Reinforced knee
- Back welt pockets
- Easy-access, side cargo pockets (on Tactical version)
- Men's Classic Fit / Women's Modern Fit (see pg. 93)
- NTOA member tested and approved (Tactical version)
- Imported

Men's Slick Pant (F5906-5P) Men's Tactical Pant (F5298-5P)