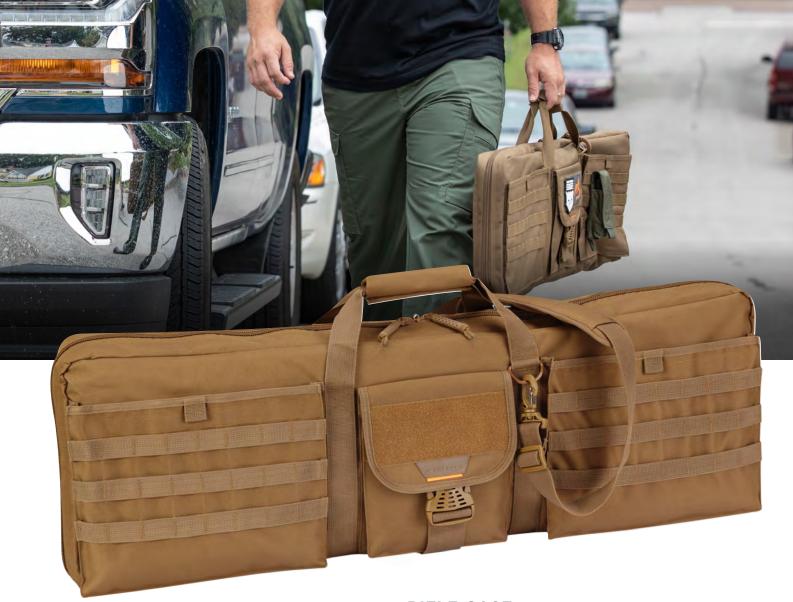

#### **RIFLE CASE**

Protection and ample storage for your weapon and range essentials.

- MOLLE compatible webbing for customization
- Padded on all sides for increased protection
- Dual pockets hold an 8"x12" Pistol Case
- Internal retention system
- Dual zippers can accommodate a lock
- Padded adjustable shoulder strap
- NTOA member tested and approved
- Imported

**F5630-0A** (12.5" H x 36" L x 4" D) 100% polyester