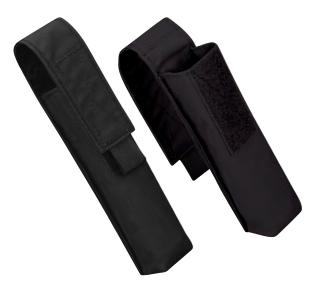

### **TACTICAL VEST**

PEN POCKET

Keep your essentials within reach without weighing yourself down.

- Interior loop lined pockets
- MOLLE compatible straps
- Loop field for identification or morale patches
- Left front pocket has dividers to secure pistol magazines
- Pen pocket on chest
- Large mesh dump pockets
- NTOA member tested and approved
- Imported

### F5427-50

6.4 oz 65% polyester / 35% cotton lightweight ripstop S-3XL

The Reversible ANSI III Jacket gives you two critical options: a black or LAPD navy uniform-standard outside that can be reversed to reveal the ultra-visible, reflective ANSI III inside when your safety depends on being seen.