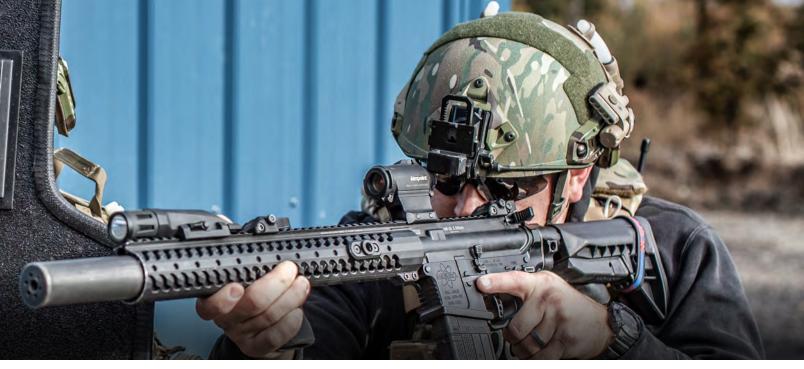

### TAC.U® COMBAT SHIRT

We've designed our TAC.U® Combat Shirt to keep you comfortable, even under the weight of body armor.

- Durable Battle Rip® fabric sleeves and collar
- Fully articulated elbows and underarm gusset for enhanced range of motion
- Two zippered upper-arm pockets with loop-facing patch for insignia
- External opening for shoulder and elbow pads
- Lightweight knit fabric with antimicrobial treatment on torso for comfort
- Two zippered forearm pockets
- 2-channel pen pocket on left forearm
- Right forearm pocket with hook and loop closure
- Adjustable hook and loop fastener at sleeve cuffs
- Integrated thumb holes at cuffs prevent bunching and twisting
- Nametape on back of collar
- Imported

### F5417-38

Sleeves: Battle Rip® 65% polyester / 35% cotton ripstop Torso: 6.5 oz 60% cotton / 40% polyester knit

S-LShort XS - 4XL Regular S - 3XL Long