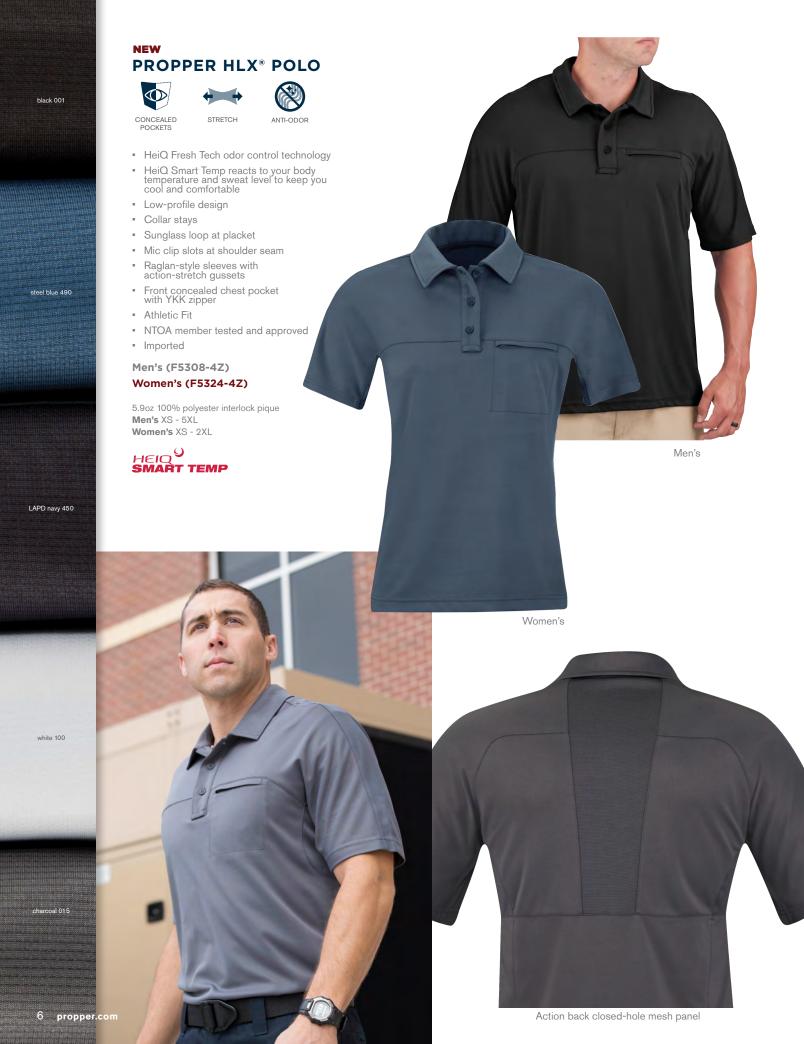

### PROPPER I.C.E.® PERFORMANCE POLO

RADIO/MIC READY

### The Propper I.C.E.® (Integrated Cooling Effect) Performance Polo is a long-time customer favorite.

- Concealed button down collar with stays
- Mic clip slots at shoulder
- Pen pocket on left sleeve
- Breathable mesh underarm gussets
- Sunglass loop
- Imported

### Men's short sleeve (F5341-72)

XS - 8XL

black, charcoal, grey, white, silver tan, brown\*, dark green, Hi-Viz yellow\*, LAPD navy, cobalt, light blue\*, red, burgundy\*

### Men's long sleeve (F5315-72)

XS - 8XL

black, charcoal, grey, white, silver tan, dark green, LAPD navy, cobalt, light blue\*, red

\*available up to 5XL only

### Women's short sleeve (F5327-72)

XS - 4XL

black, charcoal, grey, white, silver tan, dark green, Hi-Viz yellow, LAPD navy, cobalt, light blue, red

### Women's long sleeve (F5357-72)

black, charcoal, grey, white, silver tan, dark green, LAPD navy, cobalt, light blue, red

6.8 oz 94% polyester / 6% spandex interlock