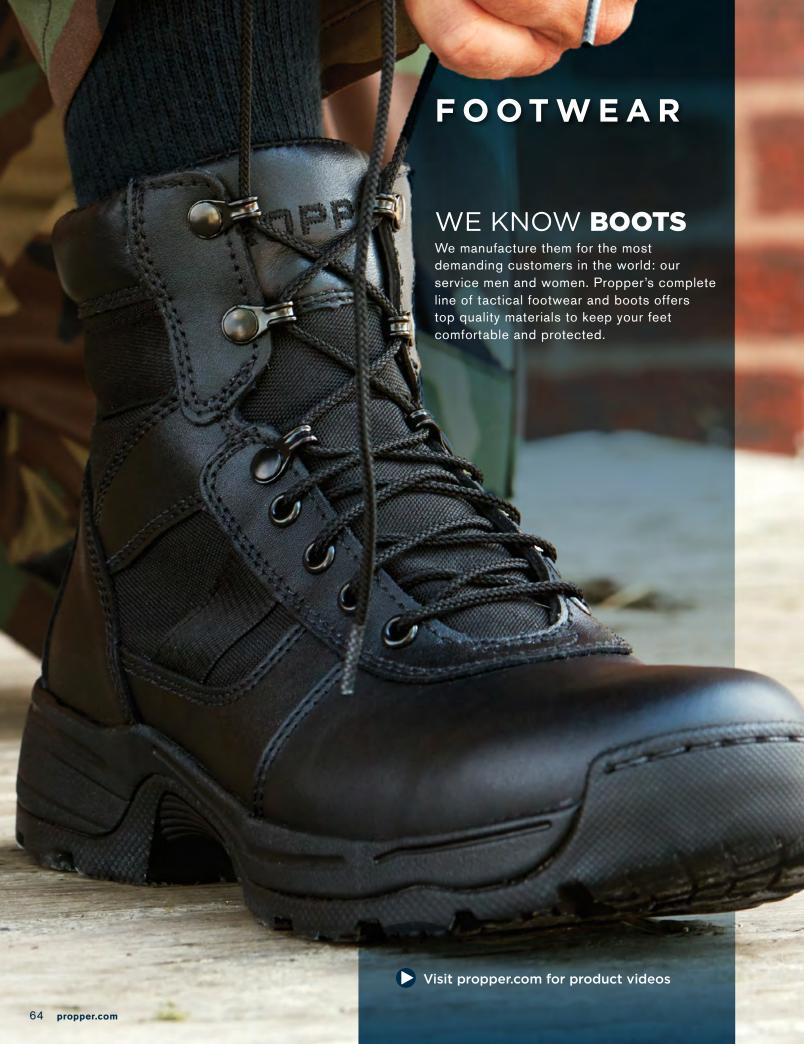

### PROPPER SERIES 100® BOOT

Highly rated by customers, the AR 670-1 compliant Propper Series 100® Boot has a comfortable memory foam insole and slip-resistant, rugged outsole to keep you moving.

- Engineered using true US sizing for superior fit with excellent weight distribution for all-day comfort
- AR 670-1 compliant flesh-out cattle hide upper
- 1000D nylon upper
- Friction-resistant speed lacing system with 550 paracord lacing
- Arch design resists wear from ladders and fast-roping
- Open cell air mesh foam provides full foot air circulation for maximum
- Breathable liner wicks and regulates temperature, treated with Aegis®
- Oil- and slip-resistant rubber outsole for excellent traction and impact
- NTOA member tested and approved
- Imported

8" Boot (F4508-3N) AR 670-1 compliant 8" Waterproof Boot (F4519-3N) AR 670-1 compliant