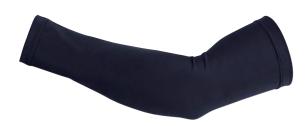

#### **COVER-UP ARM SLEEVES**

The moisture-wicking Cover-Up Arm Sleeves provide a secure fit with a non-slip gripper band.

- UPF 50 rating provides superior protection from the sun
- Use for extra warmth or to cover up tattoos
- NTOA member tested and approved
- Imported

#### F5610-2C

84% polyester / 16% spandex S/M, L/XL

khaki 250