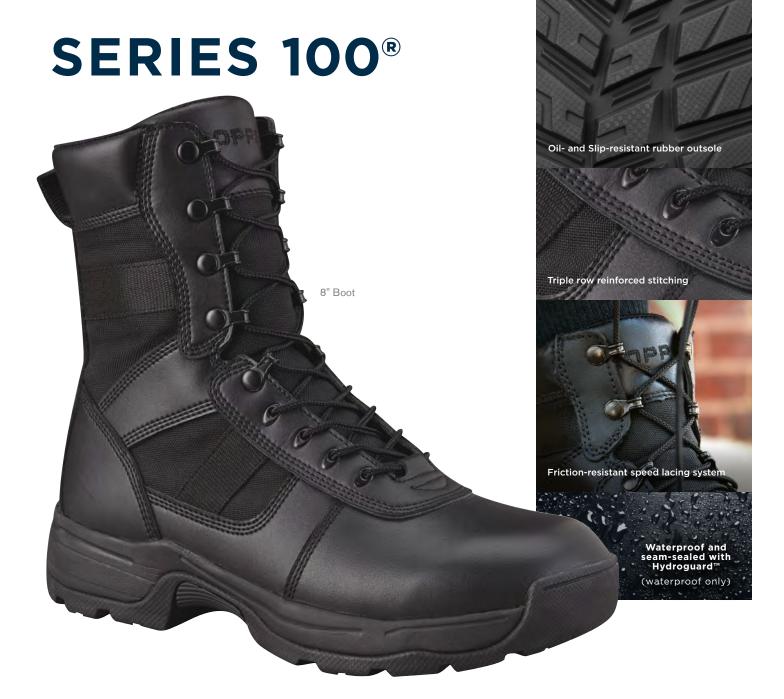

### PROPPER SERIES 100® BOOT

The Propper Series 100® serves three ways: as street patrol/tactical, active duty, and safety protection.

- Engineered using true US sizing for superior fit with excellent weight distribution for all-day comfort
- Polishable full grain leather
- 1000D nylon upper
- YKK side zippers with zipper guard
- Friction-resistant speed lacing system with 550 paracord lacing
- Arch design resists wear from ladders and fast-roping
- Open cell air mesh foam provides full foot air circulation for maximum comfort
- Breathable liner wicks and regulates temperature, treated with Aegis® to prevent odor
- Oil- and slip-resistant rubber outsole for excellent traction and impact absorption
- NTOA member tested and approved
- Imported

Black 6" Side Zip Boot (F4506-1T)

Black 8" Side Zip Boot (F4507-1T)

Black 6" Waterproof Side Zip Boot (F4521-1T)

Black 8" Waterproof Side Zip Boot (F4520-1T)

Black 6" Comp Toe Waterproof Side Zip Boot (F4528-1T)

Black 8" Comp Toe Waterproof Side Zip Boot (F4529-1T)

US men's whole and half sizes 5-12.5, whole sizes 13-17 Medium (D) and wide (EE) widths available in sizes 5-14

black 001