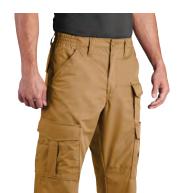

### PROPPER KINETIC® PANT

STRETCH STAIN RESIST SLIDER WAIST

- Slider waistband with internal shirt gripper (Men's)
- Contoured waistband (Women's)
- Notched hand pockets with knife reinforcement
- Ambidextrous magazine/cell pockets
- Side cargo pocket with interior divider
- Gusseted crotch
- Reinforced knee with internal opening for pads
- Back welt pockets with flaps
- Men's Classic Fit / Women's Modern Fit (see pg. 93)
- NTOA member tested and approved
- Imported

### Men's Pant (F5294-4X)

### Women's Pant (F5259-4X)

6.5 oz 79% polyester / 21% cotton ripstop NEXStretch® fabric with Teflon™ fabric protector Men's 30 - 44 even sizes (30, 32, 34, 36 inseam)

28, 46 - 56 even sizes (37.5 unhemmed\*)