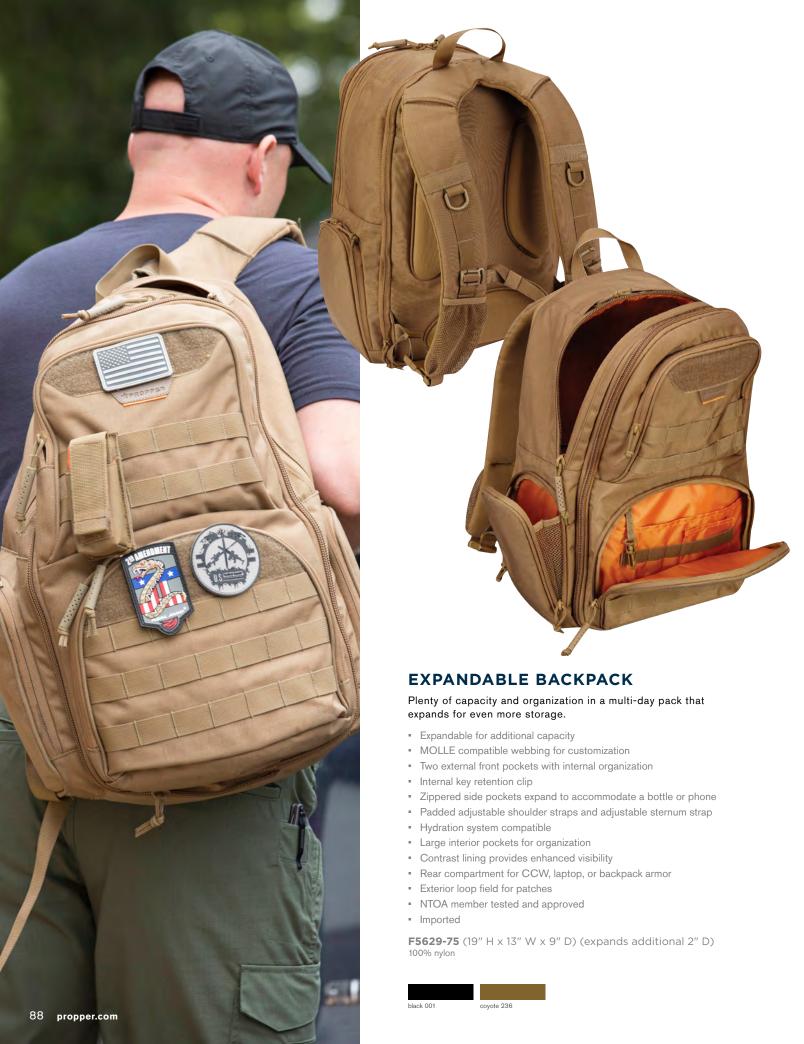

### **TACTICAL VEST**

PEN POCKET

Keep your essentials within reach without weighing yourself down.

- Interior loop lined pockets
- MOLLE compatible straps
- Loop field for identification or morale patches
- Left front pocket has dividers to secure pistol magazines
- Pen pocket on chest
- Large mesh dump pockets
- NTOA member tested and approved
- Imported

### F5427-50

6.4 oz 65% polyester / 35% cotton lightweight ripstop S-3XL

The Reversible ANSI III Jacket gives you two critical options: a black or LAPD navy uniform-standard outside that can be reversed to reveal the ultra-visible, reflective ANSI III inside when your safety depends on being seen.