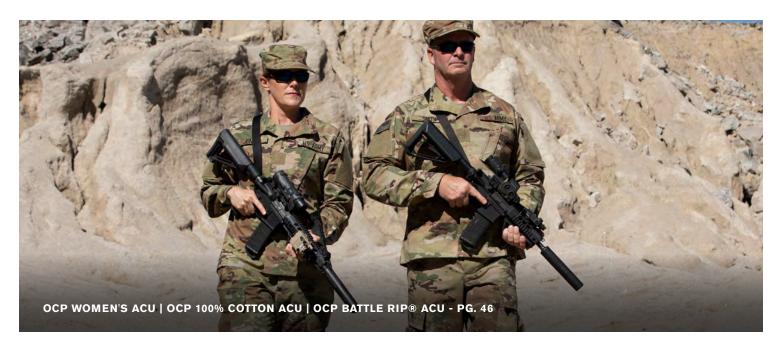

### **ACU**

The Propper® ACU Coat and Trouser are an authentic military uniform approved for active duty by the U.S. Army.

- NIR compliant (except Battle Rip®)
- Felled seams throughout for enhanced durability
- Meets NFPA 1975 standards for flame resistance (100% cotton only)

### Coat:

- Sewn to military specification PD 14-04A
- Lengthened upper-arm pockets with loop patch for insignia
- Fold down collar
- Two tilted chest pockets with hook and loop closure
- Covered 2-way zipper front with cloth pull
- Bi-swing back improves range of motion
- Imported

### **Trouser:**

- Sewn to military specification PD 14-05A
- Tilted cargo pockets with button flaps
- Reinforced seat
- 8-pocket design
- Two shin-high cargo pockets with hook and loop closure
- Two back pockets with button flaps
- Drain holes in bellowed pockets
- Durable drawstring leg closures
- Imported

### **Men's Coat**

50% nylon / 50% cotton ripstop (F5495-21) Battle Rip® 65% polyester / 35% cotton ripstop (F5495-38)

**NEW NFPA 100% cotton (F5495-55)** 

XS - XL Short

XS - 4XL Regular

XS - 3XL Long

XS - XL Extra Long

### **Men's Trouser**

50% nylon / 50% cotton ripstop (F5289-21)

Battle Rip® 65% polyester / 35% cotton ripstop (F5289-38)

**NEW NFPA 100% cotton (F5289-55)** 

XS - 2XL Short

XS - 4XL Regular

S - 3XL Long

XS - XL Extra Long