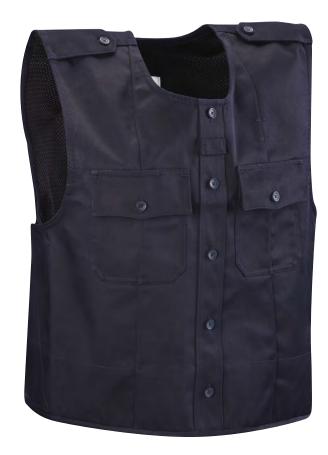

### **DUTY ARMOR SHIRT**

Professional collar and sleeves match the Duty Uniform 4PV Armor Carrier while the mesh body keeps you cool underneath.

- Teflon™ soil & stain protector applied to sleeves
- Snag- & pill-resistant knit body
- Woven fabric on arms to match carrier
- Anti-odor
- Shirt collar construction with stays
- Adjustable cuff (long-sleeve only)
- Epaulet and badge tab kit included
- Pairs with Propper's Duty Uniform 4PV Armor Carrier (see below)
- Imported

Men's short sleeve (F5381-50)

Men's long sleeve (F5387-50)

Women's short sleeve (F5811-50)

Women's long sleeve (F5812-50)

65% polyester / 35% cotton ripstop Men's XS - 5XL (short sleeve / reg long sleeve), S-3XL long (long sleeve) Women's XS - 4XL

### **DUTY UNIFORM 4PV ARMOR CARRIER**

STAIN RESIST

The customizable Duty Uniform 4PV Armor Carrier with built-in pockets and badge holder is a comfortable, easy on/off armor carrier designed to match your uniform.

- To be used in conjunction with 4PV concealable carrier and ballistic inserts
- Teflon™ soil & stain protector
- Epaulets at shoulder
- Vertical pin tuck detail
- Faux button placket with camera loop
- Integrated badge tab placement
- Heavy-duty side hook and loop closure/adjustment
- Pair with Propper's Duty Armor Shirts (see above)
- Imported

### Carrier Only (F3596-2V)

100% polyester plain weave black, midnight navy, LAPD navy

MADE TO ORDER **CALL FOR INFORMATION** 

65% polyester / 35% cotton twil black, midnight navy, LAPD navy

65% polyester / 35% cotton ripstop black, sheriff's brown, khaki, midnight navy, LAPD navy