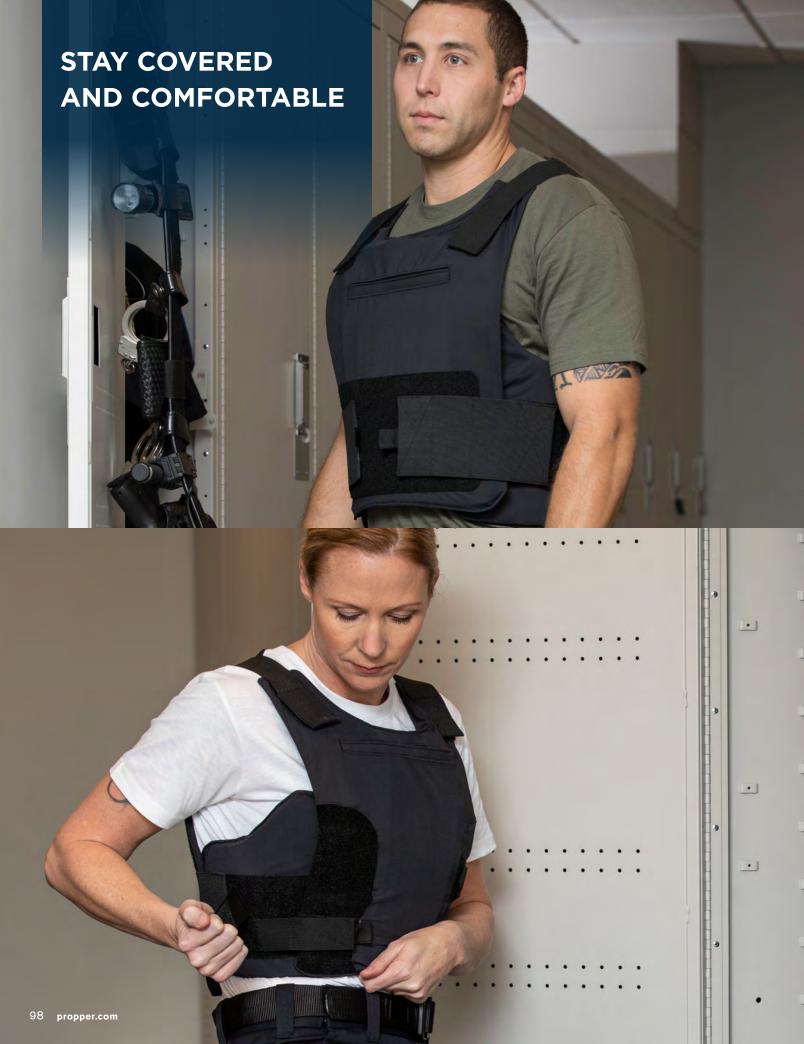

and the U.S. Department of Defense for the usage of photography.





## THE 4PV PLATFORM **FOUR PANELS ARE BETTER THAN TWO**

Eliminate the vulnerable side gaps and improve fit and comfort with the revolutionary 4PV (Four Panel Vest) line of body armor with soft and hard panel protection. With four independent ballistic panels, the 4PV system is the most comfortable armor system on the market. Each panel flexes independently, so whether sitting, standing, or running, the vest moves with you for maximum protection and comfort.

### THE 4 PANEL ADVANTAGE

**COMFORT** 

Four panels for better comfort and fit, eliminating ride up and bunching.



**MOBILITY** 

Panels move independently as you sit, stand, or run.



**PROTECTION** 

Four panels instead of two for superior side protection.







#### 4PV / 4PV-FEM

The 4PV (Four Panel Vest) is the latest innovation in armor protection. Four independent panels articulate to provide unparalleled mobility. This easy-to-size platform provides a fully modular, highly adaptable and comfortable system that users want to wear. Setting a new standard in women's vest comfort and protection, the 4PV-FEM (Female) offers a four panel system that articulates with the wearer's body. This new design molds to fit around the female form better than a traditional two-piece vest without bunching, billowing, or scooping on the chest and neck.

- Slim design
- Reinforced, highly durable straps to prevent sagging and rolling
- Durable 2-to-1 straps help mold armor around bust (4PV-FEM)
- Independent side panel suspension
- Four panel vest for comple