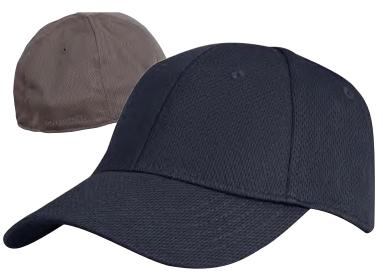

#### F5515-3C

94% nylon / 6% spandex One size fits most black, alloy, khaki, olive, LAPD navy