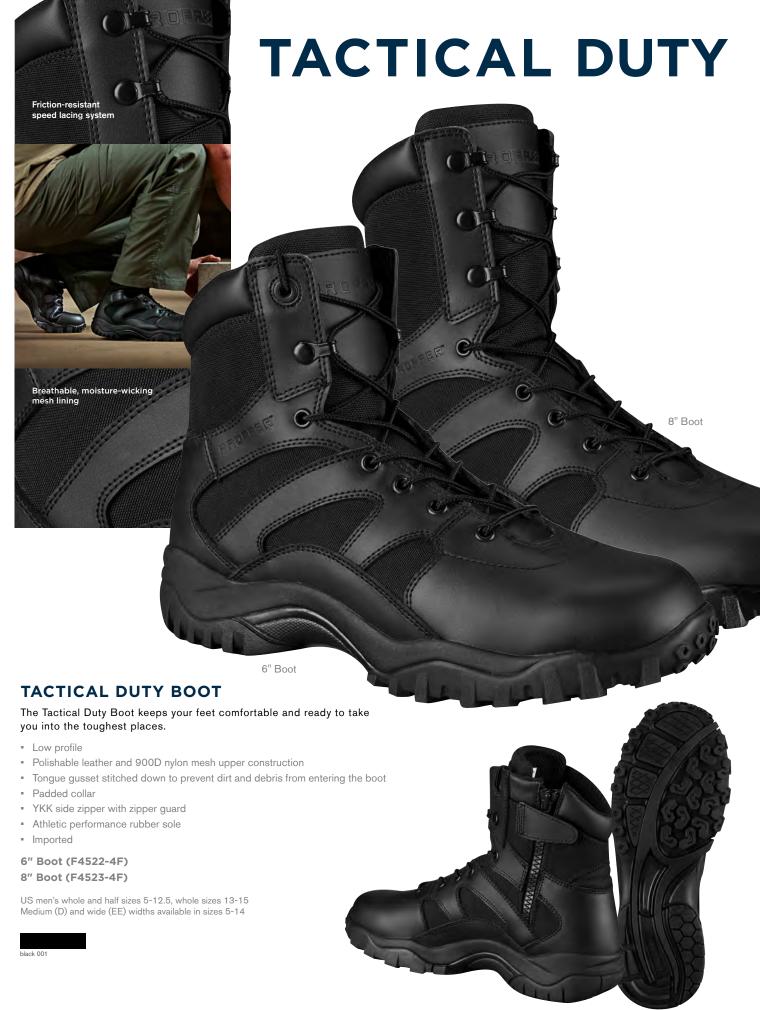

### PROPPER SERIES 100® BOOT

Highly rated by customers, the AR 670-1 compliant Propper Series 100® Boot has a comfortable memory foam insole and slip-resistant, rugged outsole to keep you moving.

- Engineered using true US sizing for superior fit with excellent weight distribution for all-day comfort
- AR 670-1 compliant flesh-out cattle hide upper
- 1000D nylon upper
- Friction-resistant speed lacing system with 550 paracord lacing
- Arch design resists wear from ladders and fast-roping
- Open cell air mesh foam provides full foot air circulation for maximum
- Breathable liner wicks and regulates temperature, treated with Aegis®
- Oil- and slip-resistant rubber outsole for excellent traction and impact
- NTOA member tested and approved
- Imported

8" Boot (F4508-3N) AR 670-1 compliant 8" Waterproof Boot (F4519-3N) AR 670-1 compliant

### PROPPER SERIES 100® BOOT

The Propper Series 100® serves three ways: as street patrol/tactical, active duty, and safety protection.

- Engineered using true US sizing for superior fit with excellent weight distribution for all-day comfort
- Polishable full grain leather
- 1000D nylon upper
- YKK side zippers with zipper guard
- Friction-resistant speed lacing system with 550 paracord lacing
- Arch design resists wear from ladders and fast-roping
- Open cell air mesh foam provides full foot air circulation for maximum comfort
- Breathable liner wicks and regulates temperature, treated with Aegis® to prevent odor
- Oil- and slip-resistant rubber outsole for excellent traction and impact absorption
- NTOA member tested and approved
- Imported

Black 6" Side Zip Boot (F4506-1T)

Black 8" Side Zip Boot (F4507-1T)

Black 6" Waterproof Side Zip Boot (F4521-1T)

Black 8" Waterproof Side Zip Boot (F4520-1T)

Black 6" Comp Toe Waterproof Side Zip Boot (F4528-1T)

Black 8" Comp Toe Waterproof Side Zip Boot (F4529-1T)

US men's whole and half sizes 5-12.5, whole sizes 13-17 Medium (D) and wide (EE) widths available in sizes 5-14

black 001