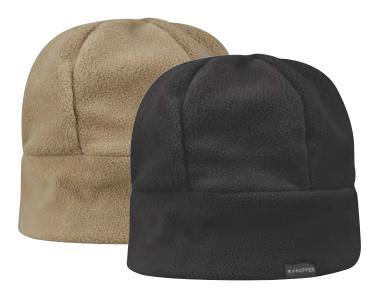

#### **FLEECE WATCH CAP**

#### One-size-fits-all beanie.

- Comfort fit with stretch
- Ultra-warm, comfort fleece
- Wear by itself or under a uniform hat
- Imported

#### F5506-3S

100% polyester One size fits all black, tan499

tan499 233