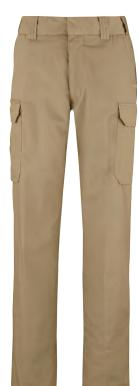

### PROPPER KINETIC® PANT

STRETCH STAIN RESIST SLIDER WAIST

- Slider waistband with internal shirt gripper (Men's)
- Contoured waistband (Women's)
- Notched hand pockets with knife reinforcement
- Ambidextrous magazine/cell pockets
- Side cargo pocket with interior divider
- Gusseted crotch
- Reinforced knee with internal opening for pads
- Back welt pockets with flaps
- Men's Classic Fit / Women's Modern Fit (see pg. 93)
- NTOA member tested and approved
- Imported

### Men's Pant (F5294-4X)

### Women's Pant (F5259-4X)

6.5 oz 79% polyester / 21% cotton ripstop NEXStretch® fabric with Teflon™ fabric protector Men's 30 - 44 even sizes (30, 32, 34, 36 inseam)

28, 46 - 56 even sizes (37.5 unhemmed\*)