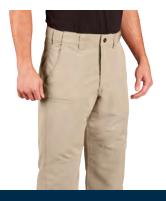

### PROPPER HLX® PANT

STRETCH

Durable water replient (DWR) treatment resists dirt and moisture

- Low-profile design
- Contoured stretch waistband
- Stretch gusset and side panel
- Ergonomic front welt mag/cell pockets
- Concealed side access and back pockets
- Men's Classic Fit / Women's Modern Fit (see pg. 93)
- NTOA member tested and approved
- Imported

### Men's Pant (F5219-5E)

### Women's Pant (F5266-5E)

5.8 oz 67% polyester / 33% cotton canvas with DWR

Men's 30 - 44 even sizes (30, 32, 34, 36 inseam)

28, 46 - 56 even sizes (37.5 unhemmed\*)

**Women's** 8 – 18 short (30 inseam)